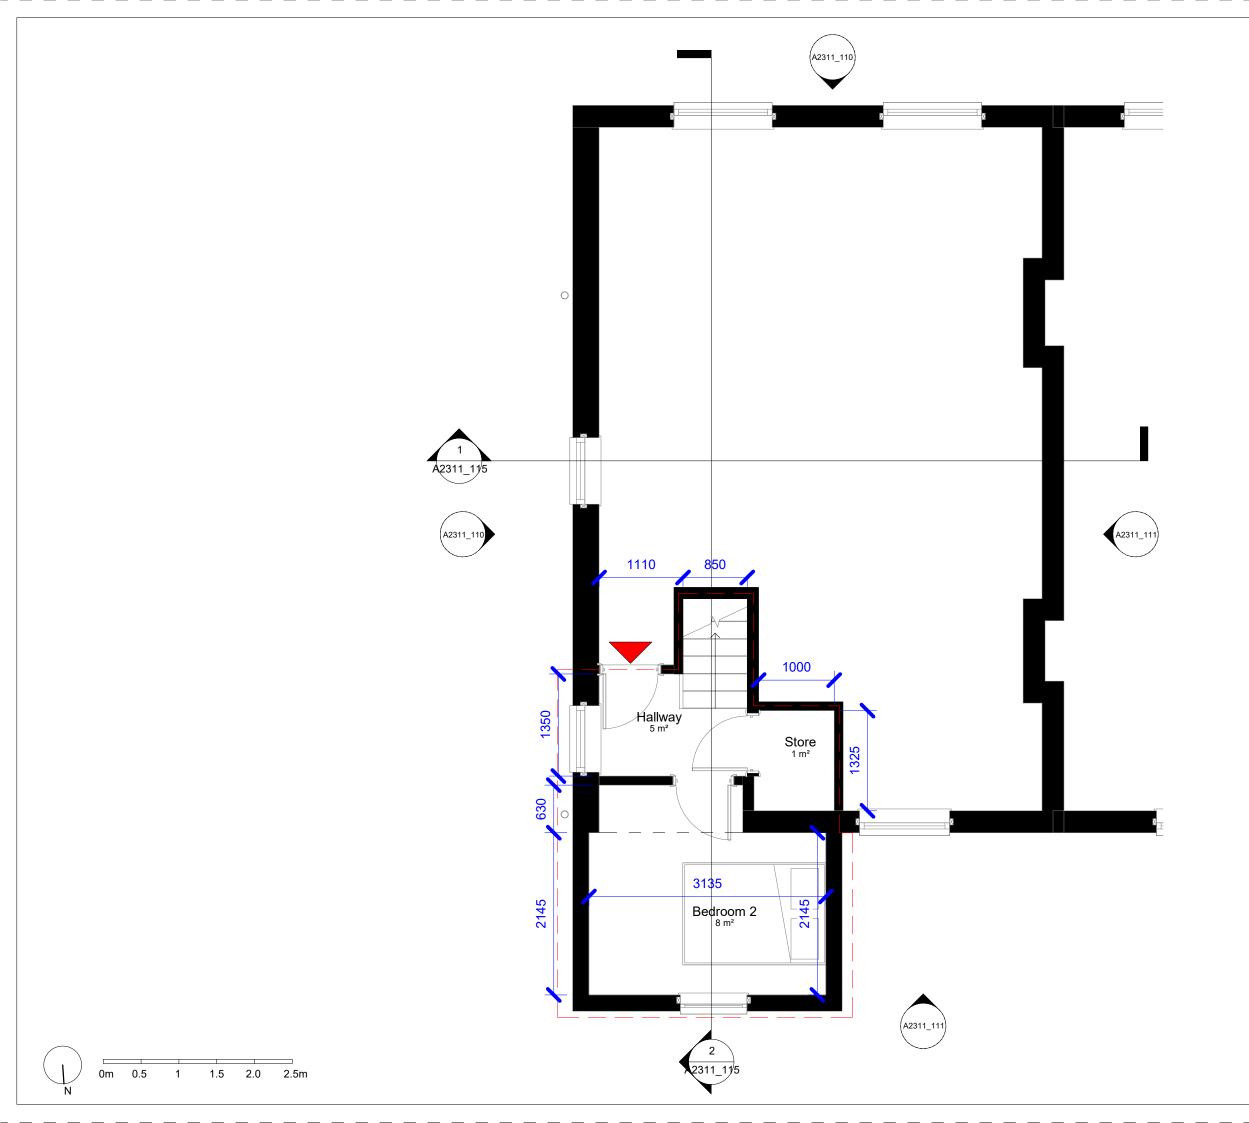

rev date description dw client Alan Nicol project 25 Lawford Rd status S3 - Suitable for review drawing title Proposed Second Floor drawing no A2311\_101 scale 1:50 - level - type - role - numbe 07/13/23 SK original A3 SB address 39 Eric Street, London, E3 4TG telephone +44 (0)777 276 0270 email simon.insitu@gmail.com website www.insitulondon.com 911V