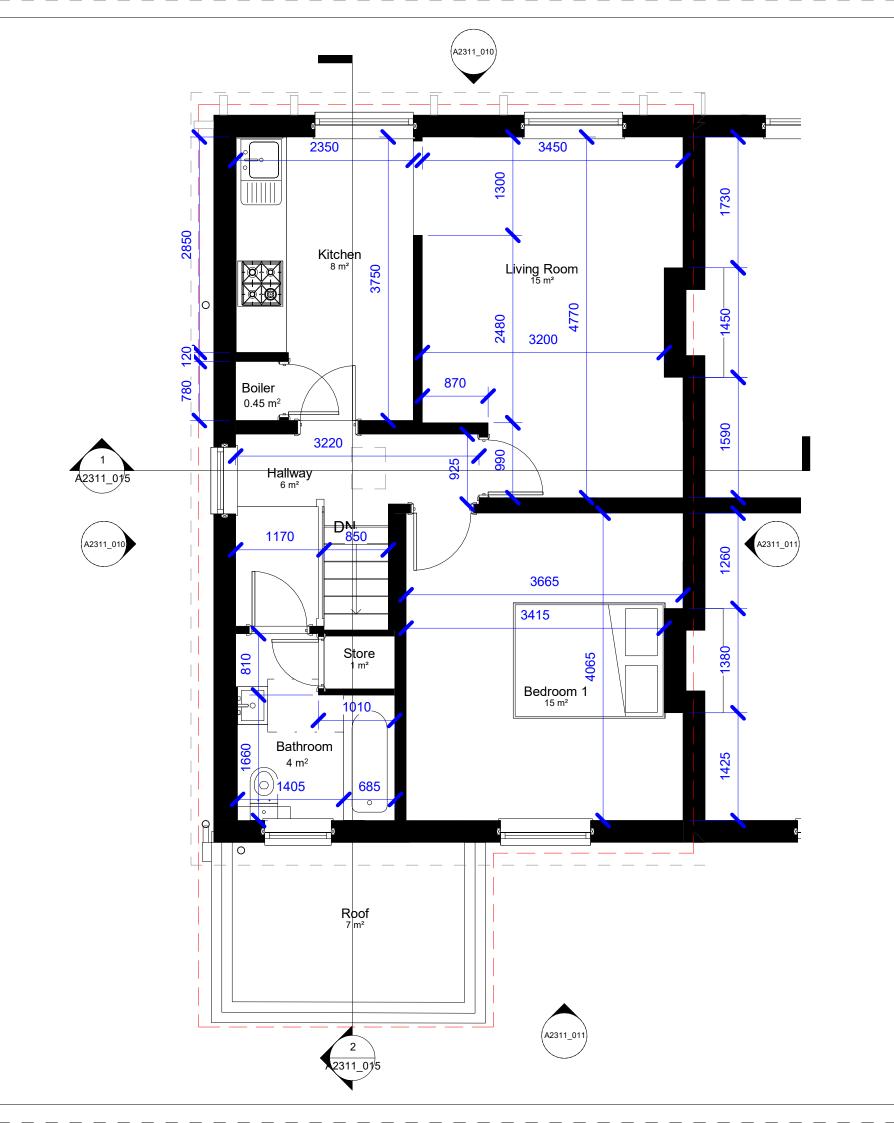

1.5 2.0 2.5m

general notes

1. This drawing is copyright In Situ
Architects and must not be copied in whole or part
without prior consent.

2. Do not scale from this drawing.
3. Refer to drawing number.
4. This drawing is to be read in conjunction with all
other relevant architects and engineer's drawings.
5. All dimensions to be checked on site prior to
commencement of works and any discrepancies are
to be checked with the architect immediately.
6. Unless otherwise stated all dimensions are in mm.
7. Not for construction

dw rev date description

client Alan Nicol

project 25 Lawford Rd

status S3 - Suitable for review

drawing title Existing Third Floor

drawing no **A2311\_002** 

project no - originator - volume scale 1:50 01/23/07

SK SB original A3

## **IN SITU**

address 39 Eric