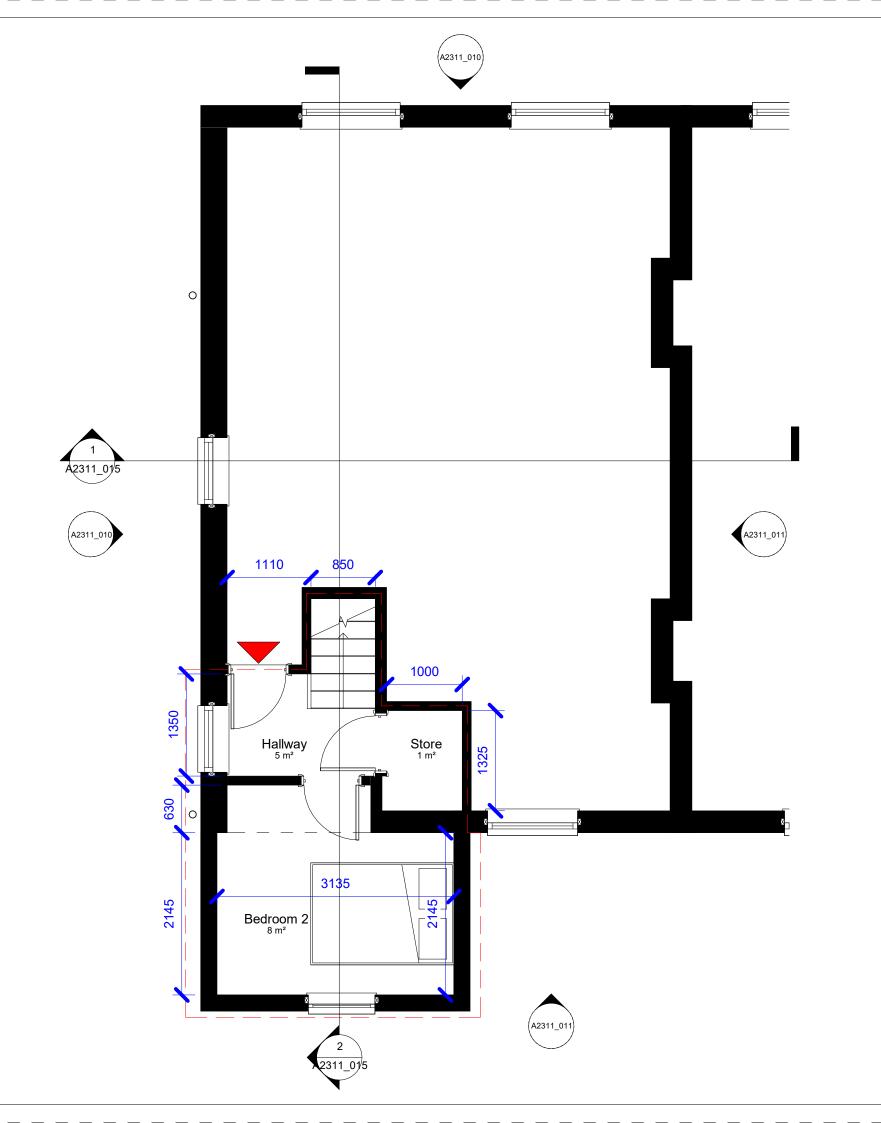

dw rev date description

client Alan Nicol

project 25 Lawford Rd

status S3 - Suitable for review

drawing title Existing Second Floor Rear

drawing no **A2311\_001** 

project no - originator - volume - scale 1:50 07/13/23 SK SB original A3