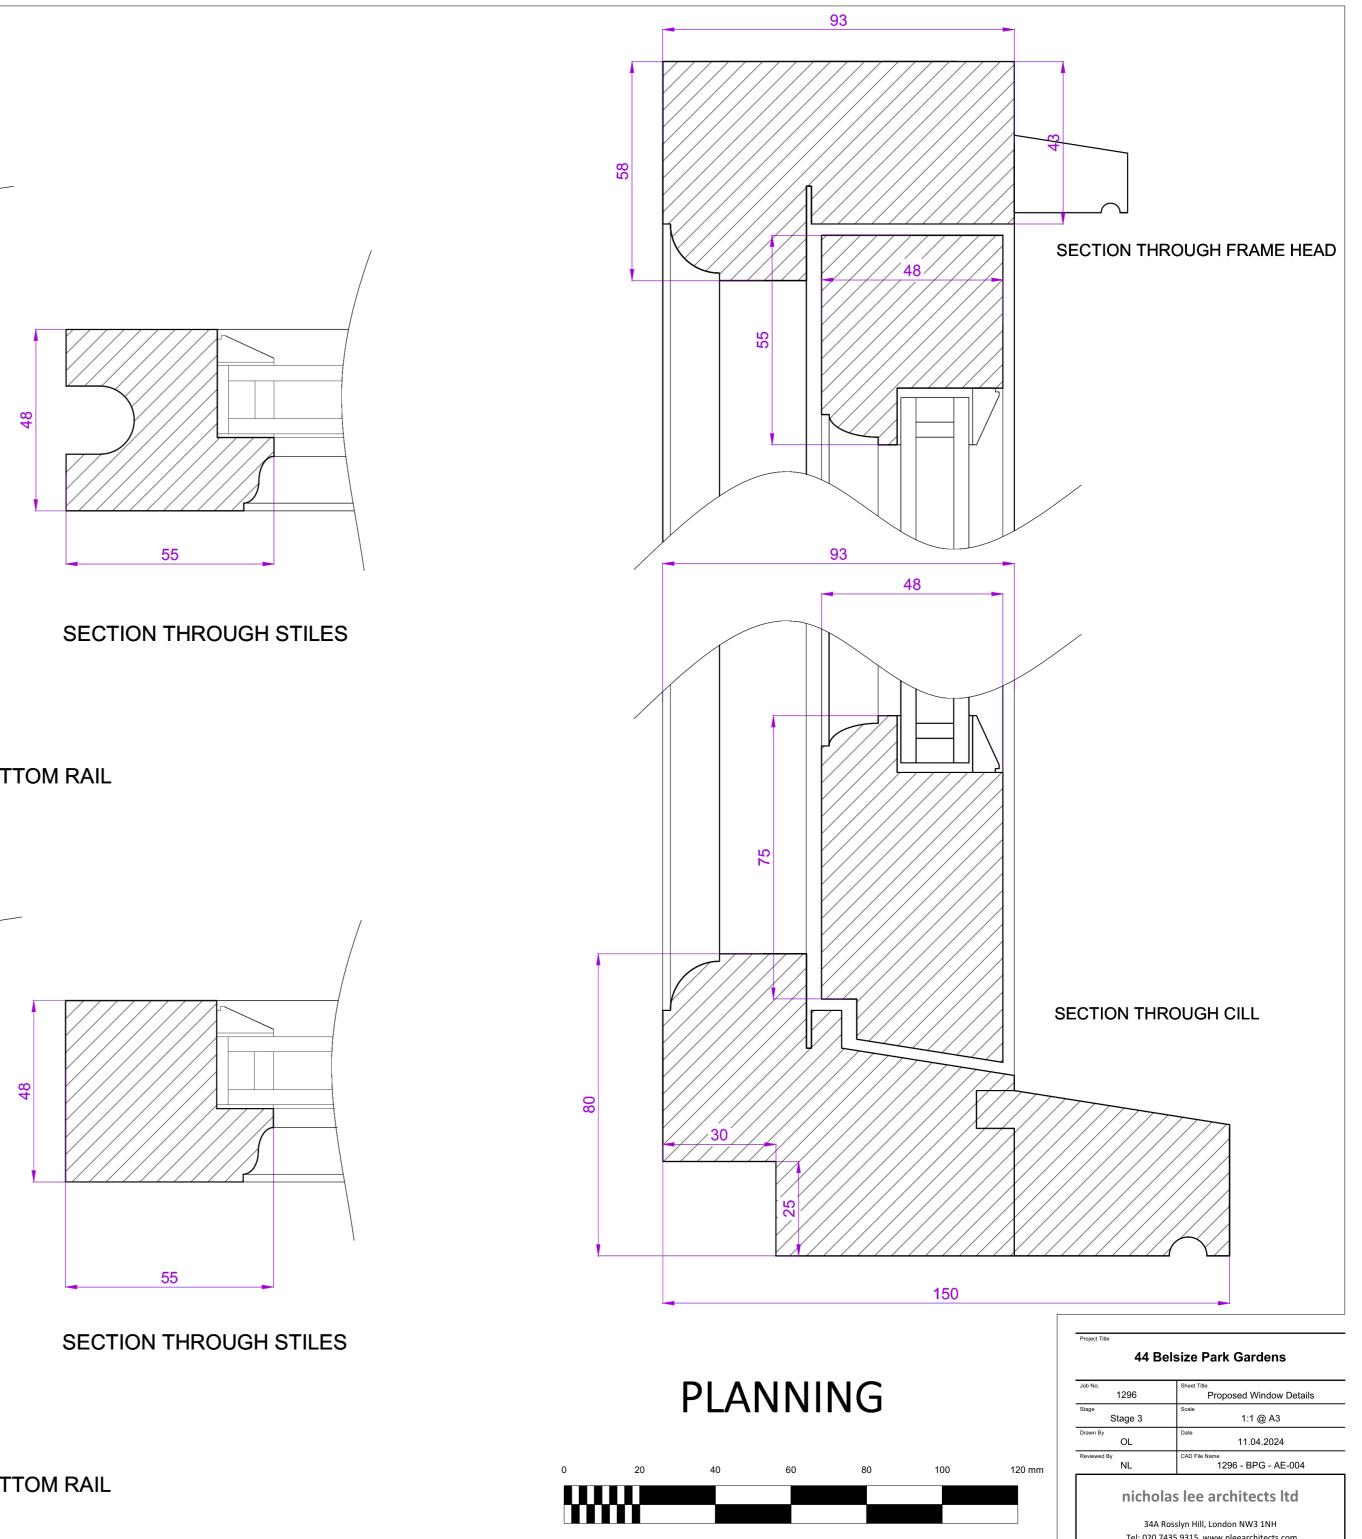

## <u>NOTES</u>

1. Existing Box Sash Window.

2. New Double Glazed Box Sash Window with Paint Finish to match Building.

3. New External Protection Rail Bar with Paint Finish to match Building.

4. Existing Window to Internal Communal Stair, no change.