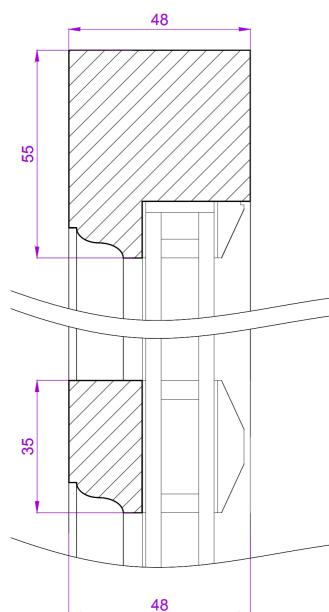

## <u>NOTES</u>

1. Existing Box Sash Window.

2. New Double Glazed Box Sash Window with Paint Finish to match Building.

3. New External Protection Rail Bar with Paint Finish to match Building.

4. Existing Window to Internal Communal Stair, no change.