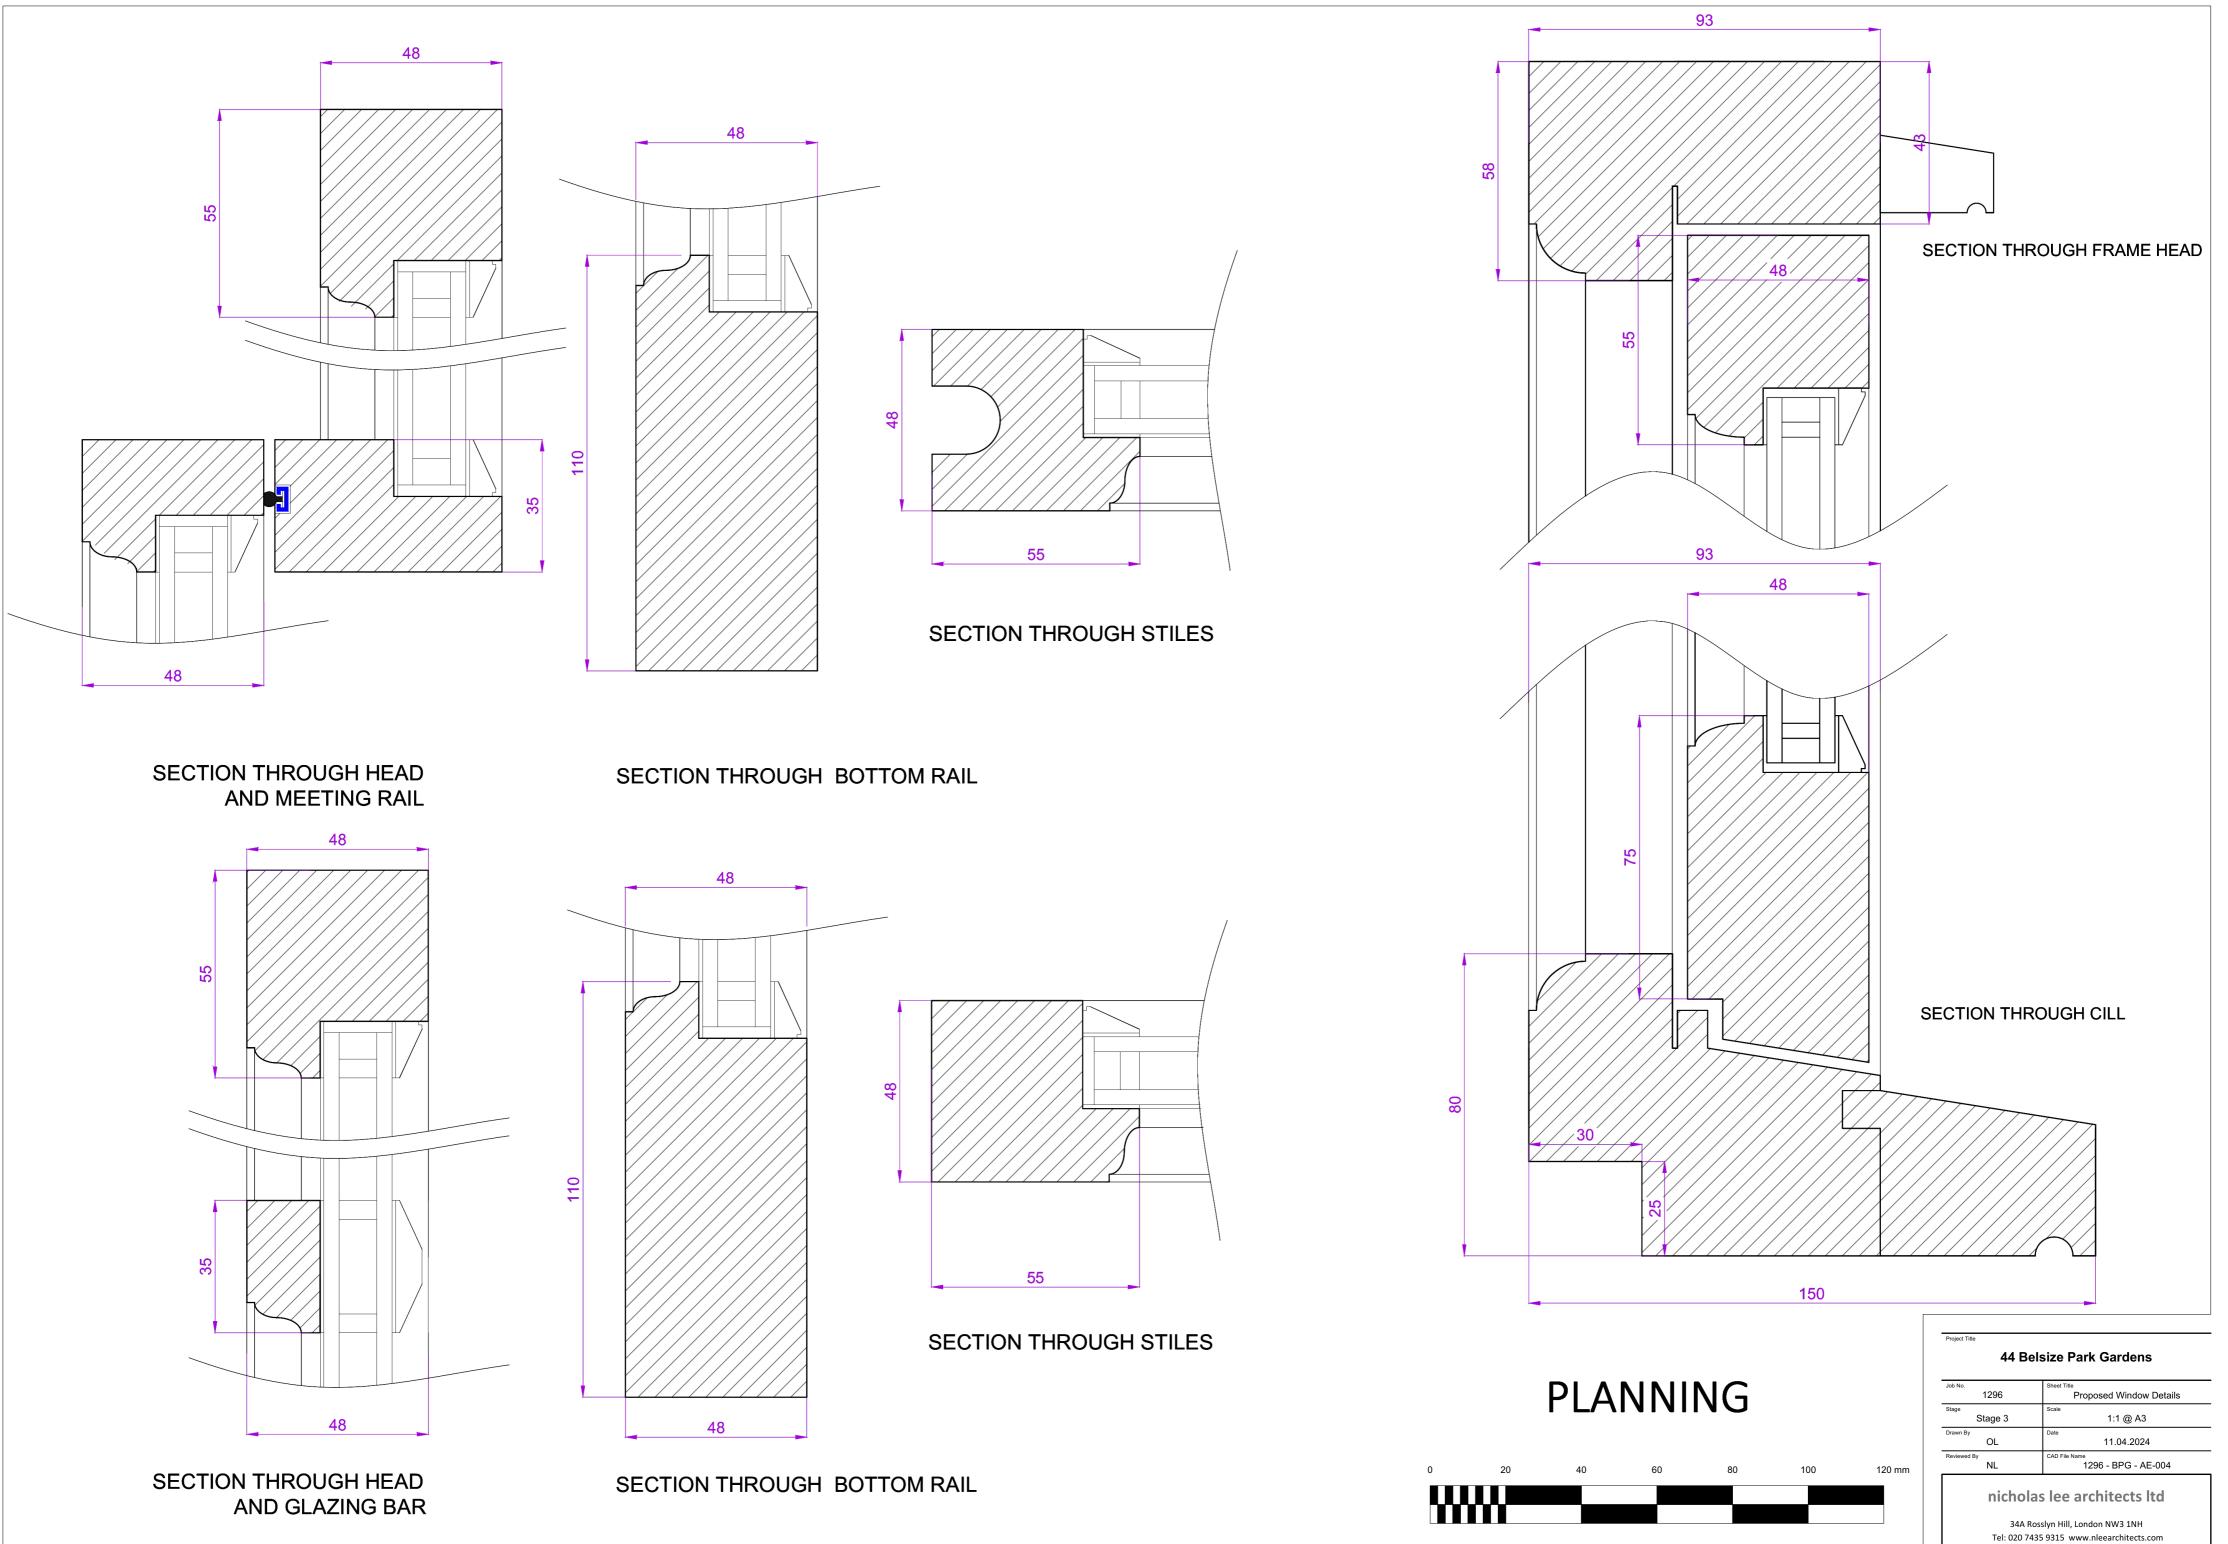

## <u>NOTES</u>

1. Existing Box Sash Window.

2. New Double Glazed Box Sash Window with Paint Finish to match Building.

3. New External Protection Rail Bar with Paint Finish to match Building.

4. Existing Window to Internal Communal Stair, no change.