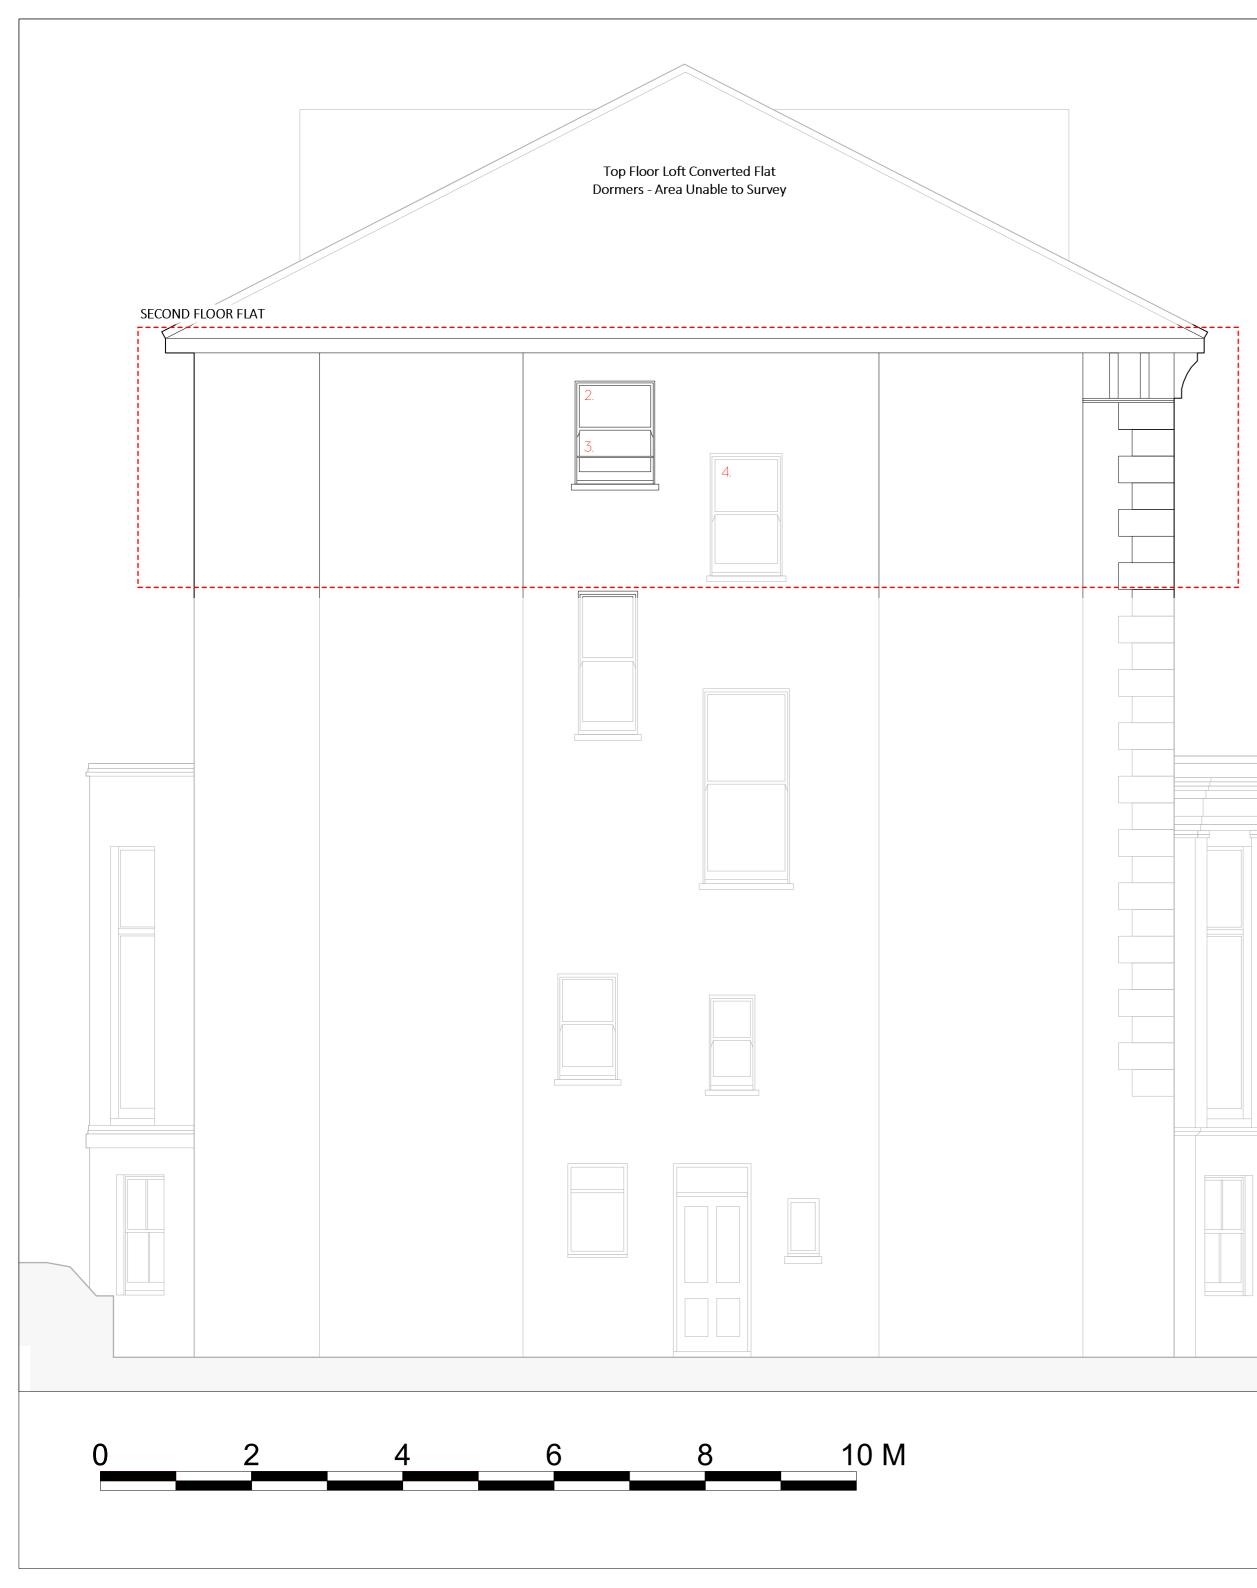

## 44 Belsize Park Gardens

Project Title

| Job No.<br>1296             | Sheet Title<br>Existing & Proposed Side Elevation          |  |
|-----------------------------|------------------------------------------------------------|--|
| Stage 3                     | Scale 1:50 @ A3                                            |  |
| Drawn By                    | Date 11.04.2024                                            |  |
| Reviewed By NL              | CAD File Name<br>1296 - BPG - AE-003                       |  |
| nicholas lee architects ltd |                                                            |  |
|                             | slyn Hill, London NW3 1NH<br>5 9315 www.nleearchitects.com |  |

## <u>NOTES</u>

1. Existing Box Sash Window.

2. New Double Glazed Box Sash Window with Paint Finish to match Building.

3. New External Protection Rail Bar with Paint Finish to match Building.

4. Existing Window to Internal Communal Stair, no change.