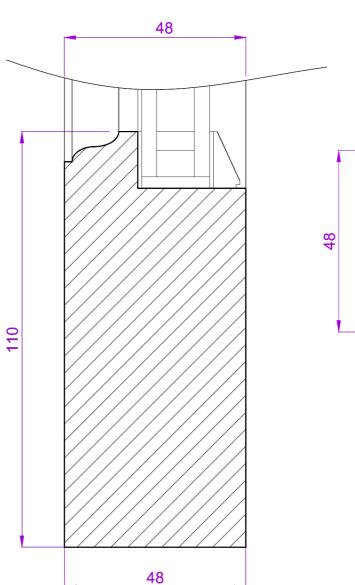

## <u>NOTES</u>

1. Existing Box Sash Window.

2. New Double Glazed Box Sash Window with Paint Finish to match Building.

3. New External Protection Rail Bar with Paint Finish to match Building.

4. Existing Window to Internal Communal Stair, no change.