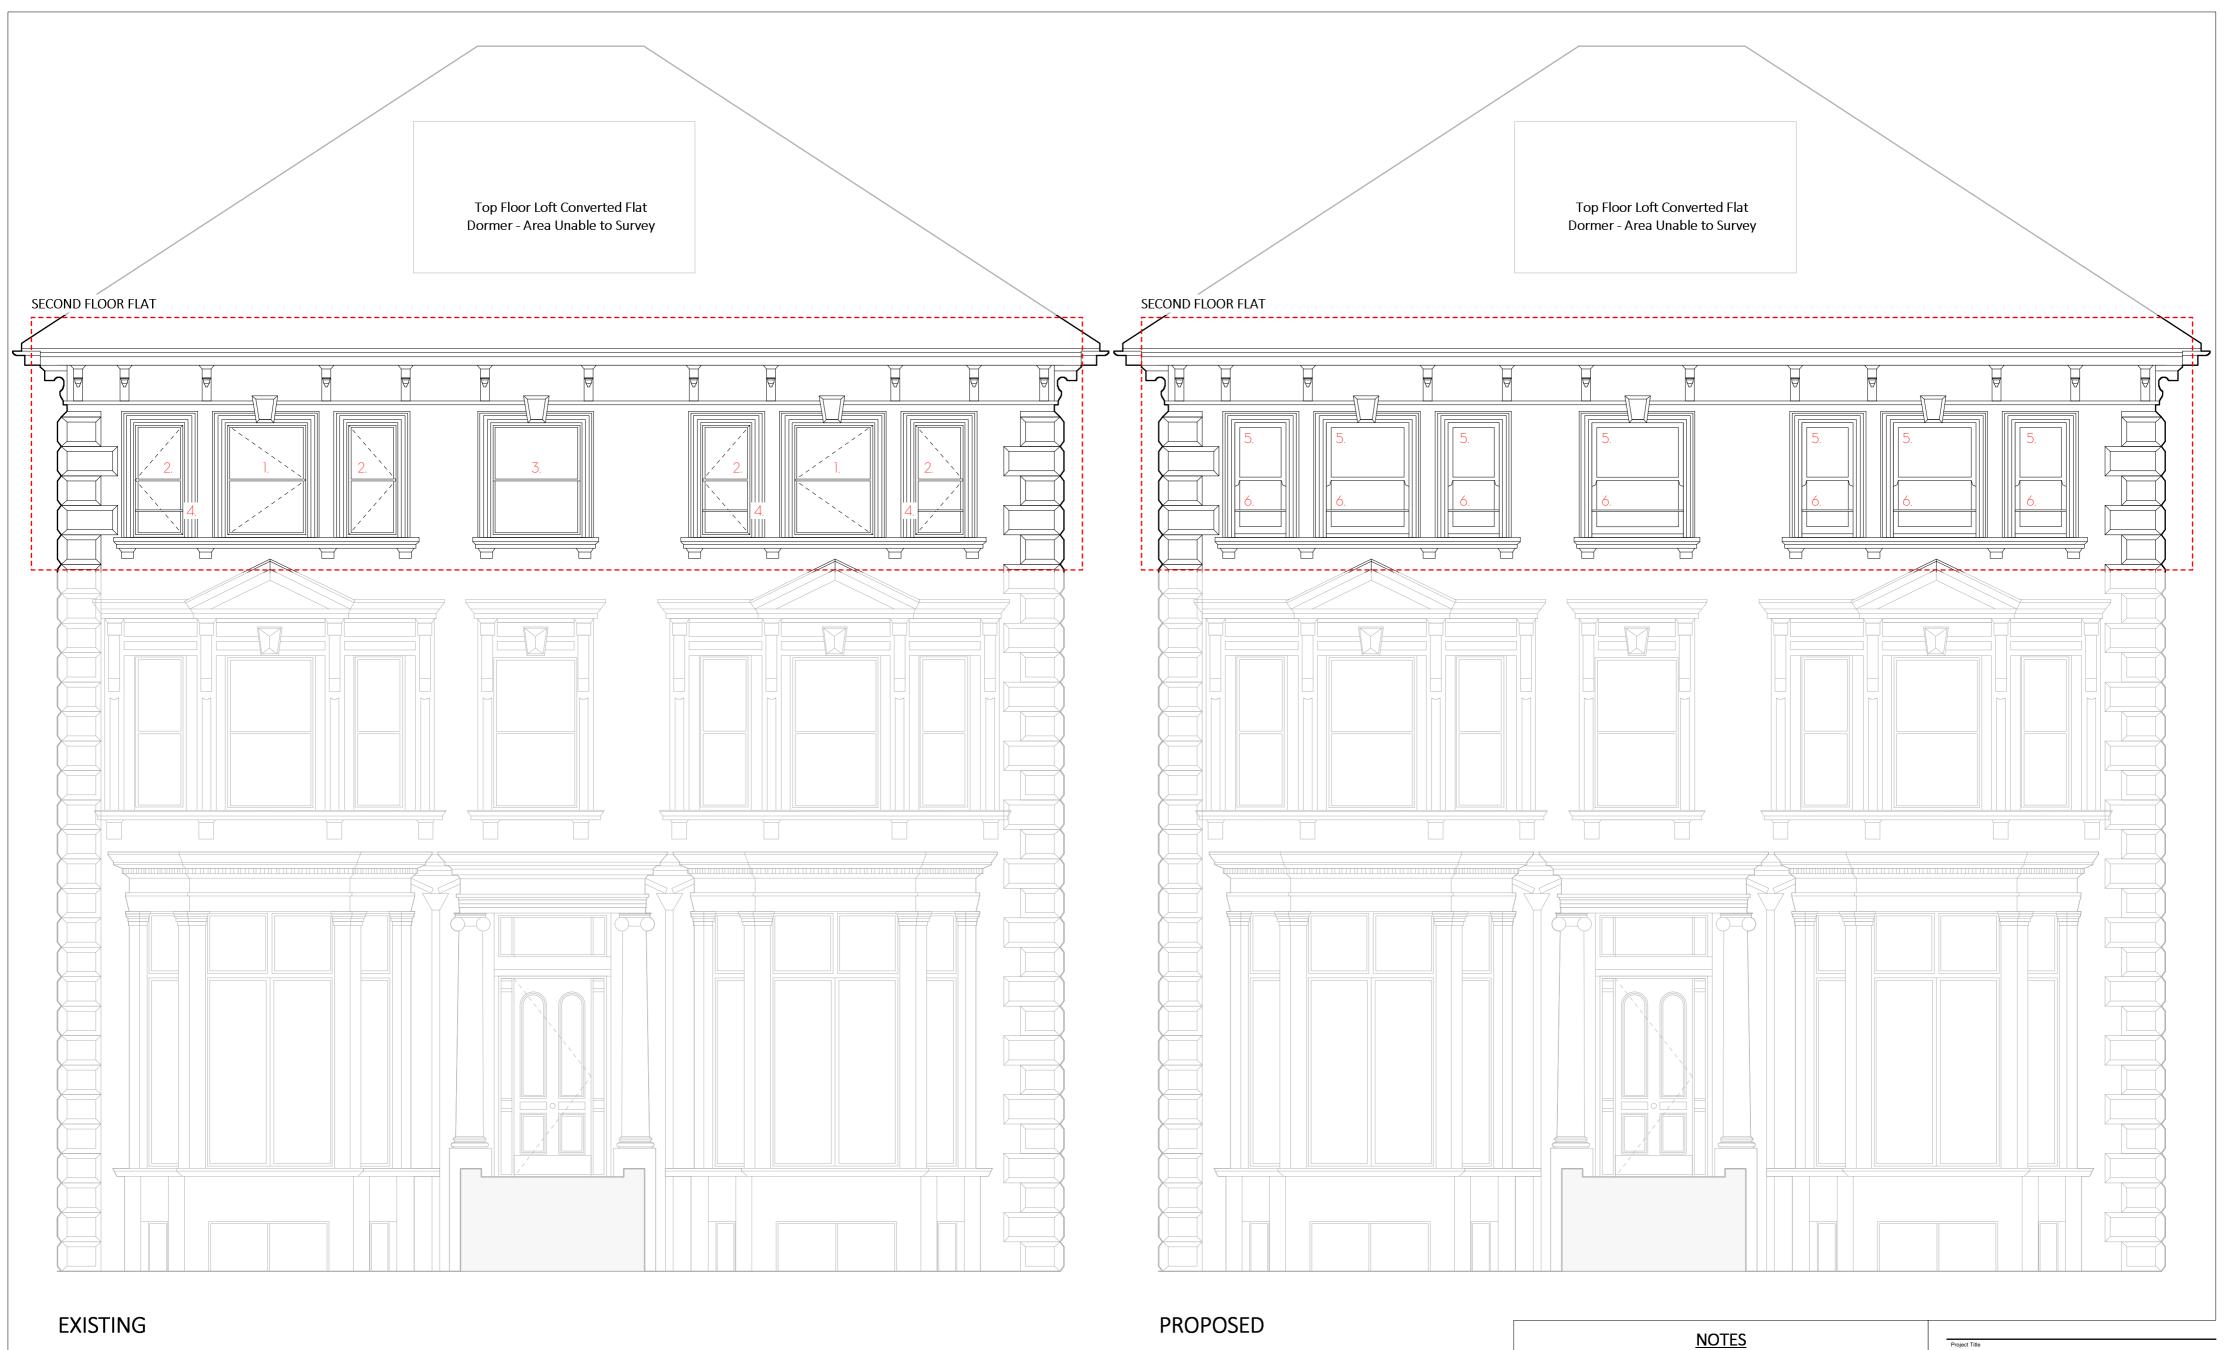

## PLANNING

- 1. Existing Central Pivot Window.
- 2. Existing Side Hung Casement Window.
- 3. Existing Box Sash Window.
- 4. Existing External Protection Rail Bar.
- 5. New Double Glazed Box Sash Window with Paint Finish to match Building.

6. New External Protection Rail Bar with Paint Finish to match Building.

## 44 Belsize Park Gardens

| Job No.<br>1296             | Sheet Title<br>Existing & Proposed Front Elevation |  |
|-----------------------------|----------------------------------------------------|--|
| Stage 3                     | Scale 1:50 @ A3                                    |  |
| Drawn By<br>OL              | Date 11.04.2024                                    |  |
| Reviewed By<br>NL           | CAD File Name<br>1296 - BPG - AE-001               |  |
| nicholas lee architects ltd |                                                    |  |