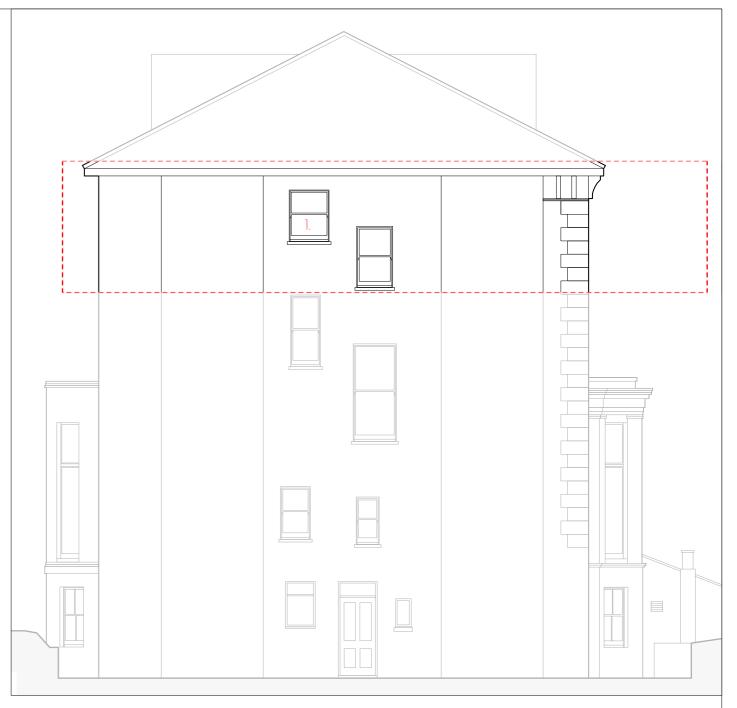

## 44 Belsize Park Gardens

Project Title

| Job No.<br>1296             | Sheet Title<br>Existing & Proposed Side Elevation          |  |
|-----------------------------|------------------------------------------------------------|--|
| Stage 3                     | Scale 1:50 @ A3                                            |  |
| Drawn By                    | Date 11.04.2024                                            |  |
| Reviewed By NL              | CAD File Name<br>1296 - BPG - AE-003                       |  |
| nicholas lee architects ltd |                                                            |  |
|                             | slyn Hill, London NW3 1NH<br>5 9315 www.nleearchitects.com |  |