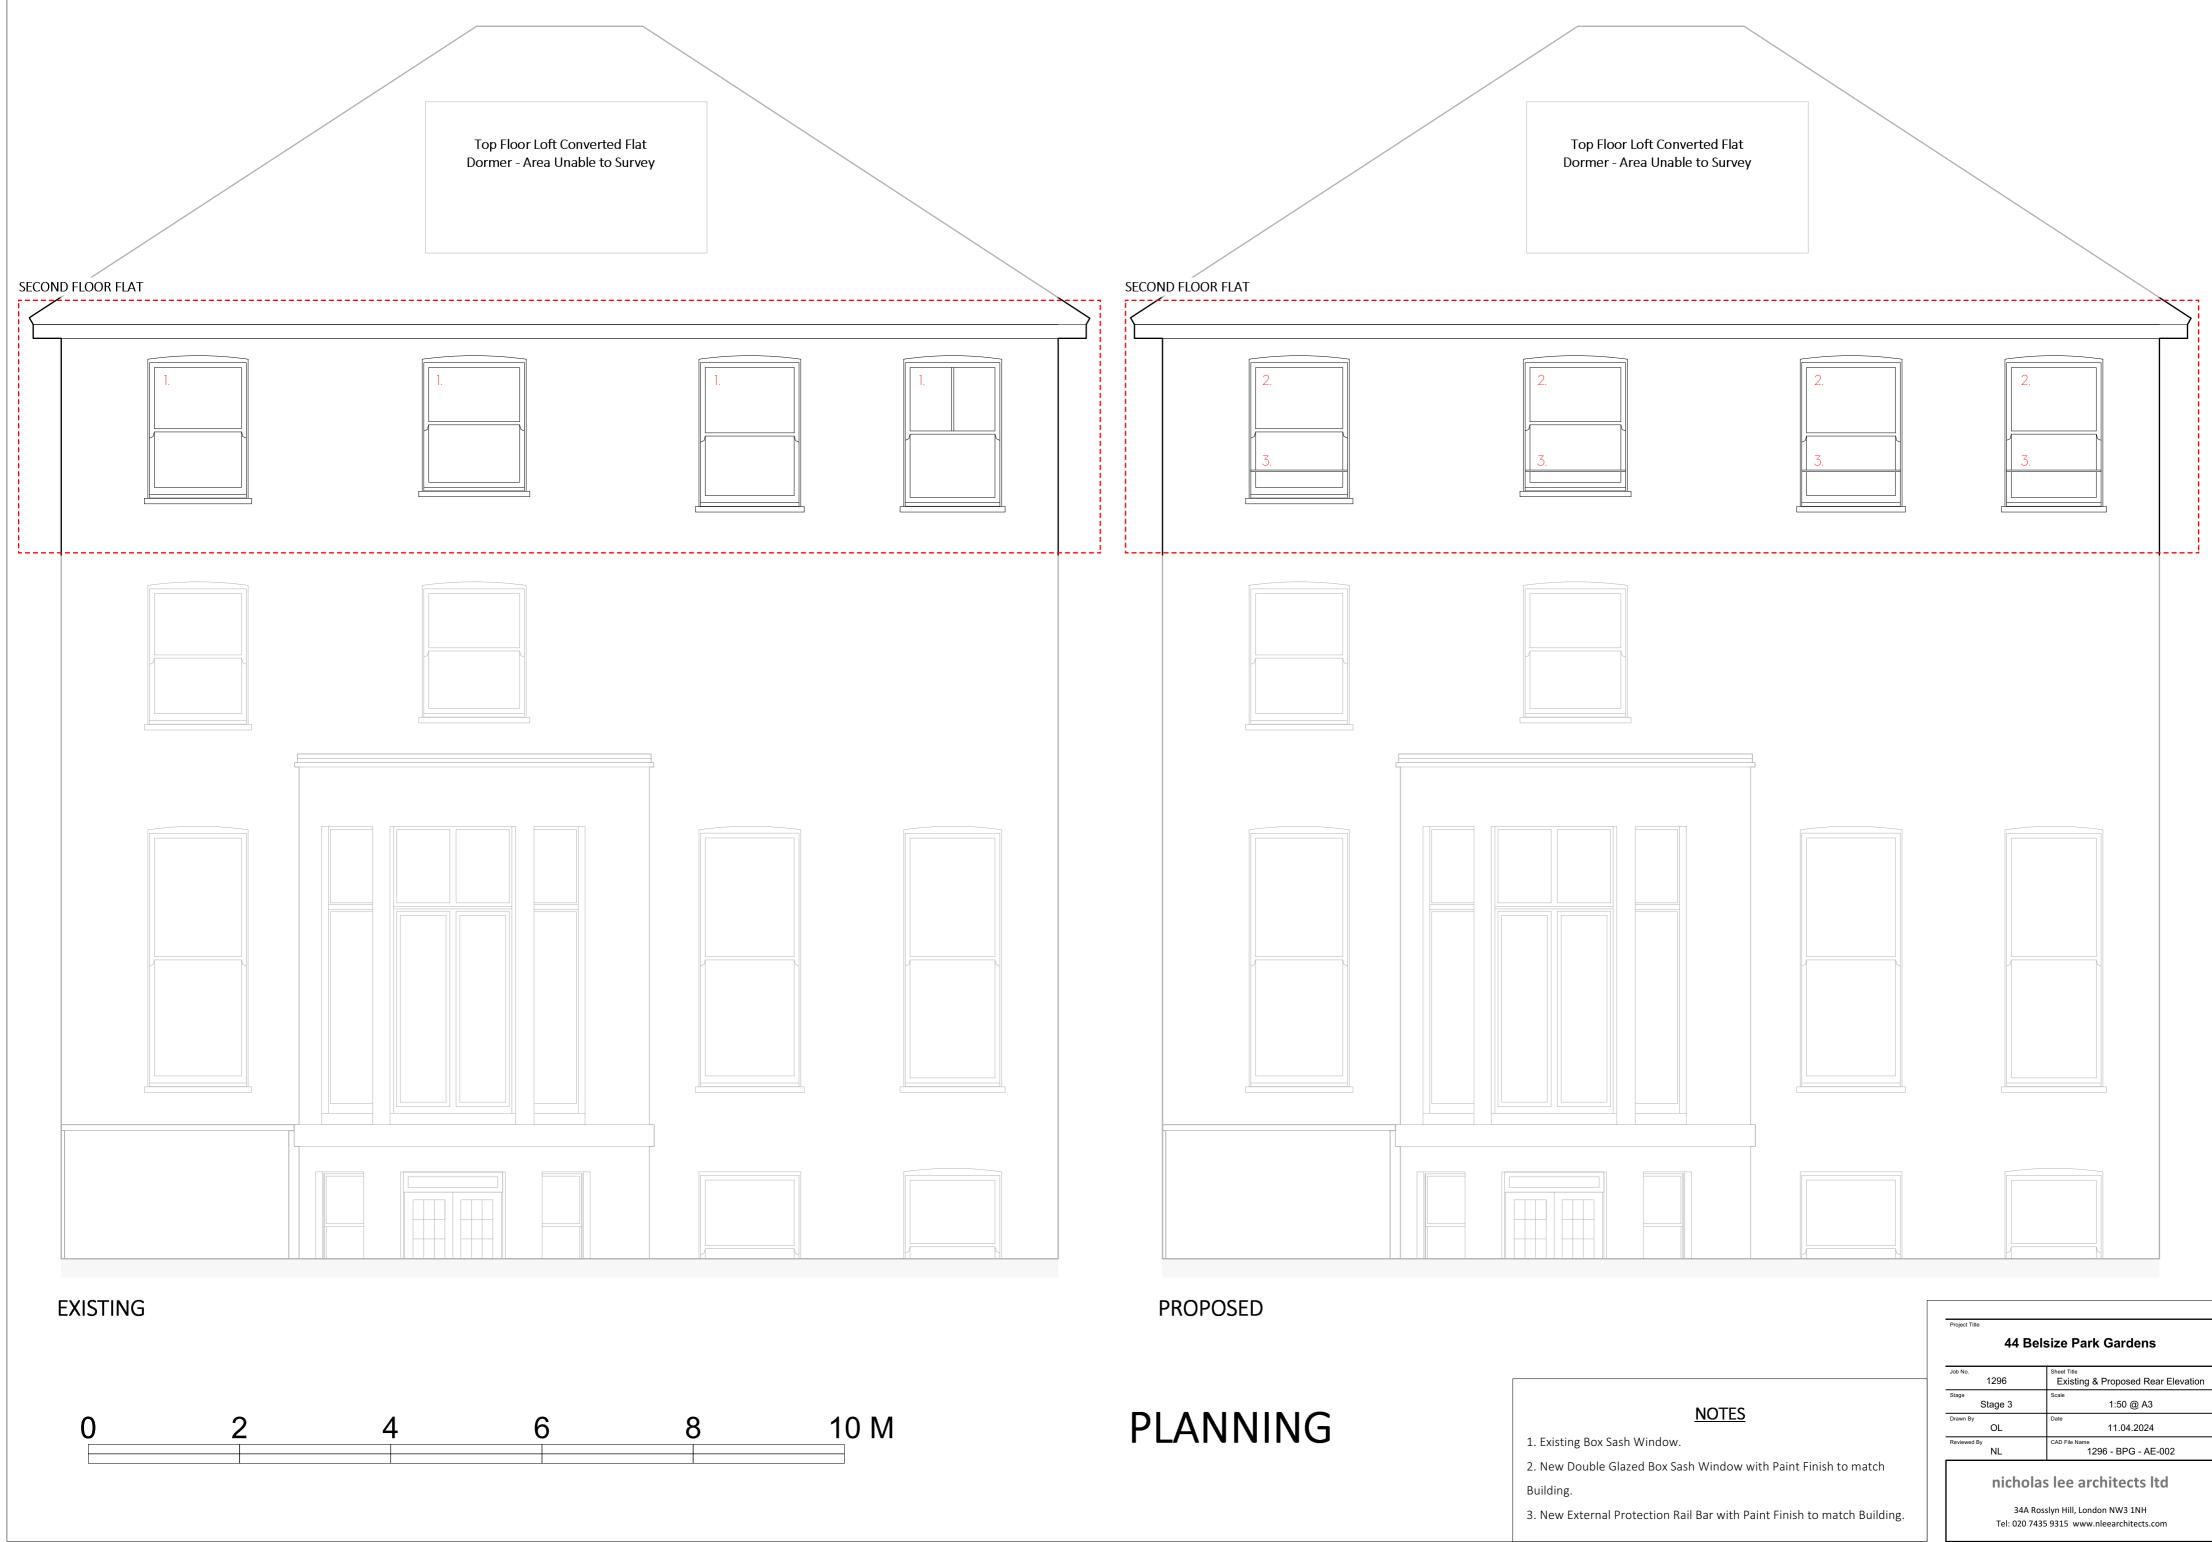

34A Rosslyn Hill, London NW3 1NH Tel: 020 7435 9315 www.nleearchitects.com

| Job No.                                                         | Sheet Title                        |  |
|-----------------------------------------------------------------|------------------------------------|--|
| 1296                                                            | Existing & Proposed Rear Elevation |  |
| Stage                                                           | Scale                              |  |
| Stage 3                                                         | 1:50 @ A3                          |  |
| Drawn By                                                        | Date                               |  |
| OL                                                              | 11.04.2024                         |  |
| Reviewed By                                                     | CAD File Name                      |  |
| NL                                                              | 1296 - BPG - AE-002                |  |
| nicholas lee architects ltd<br>34A Rosslyn Hill, London NW3 1NH |                                    |  |

## <u>NOTES</u>

1. Existing Box Sash Window.

2. New Double Glazed Box Sash Window with Paint Finish to match Building.

3. New External Protection Rail Bar with Paint Finish to match Building.

4. Existing Window to Internal Communal Stair, no change.