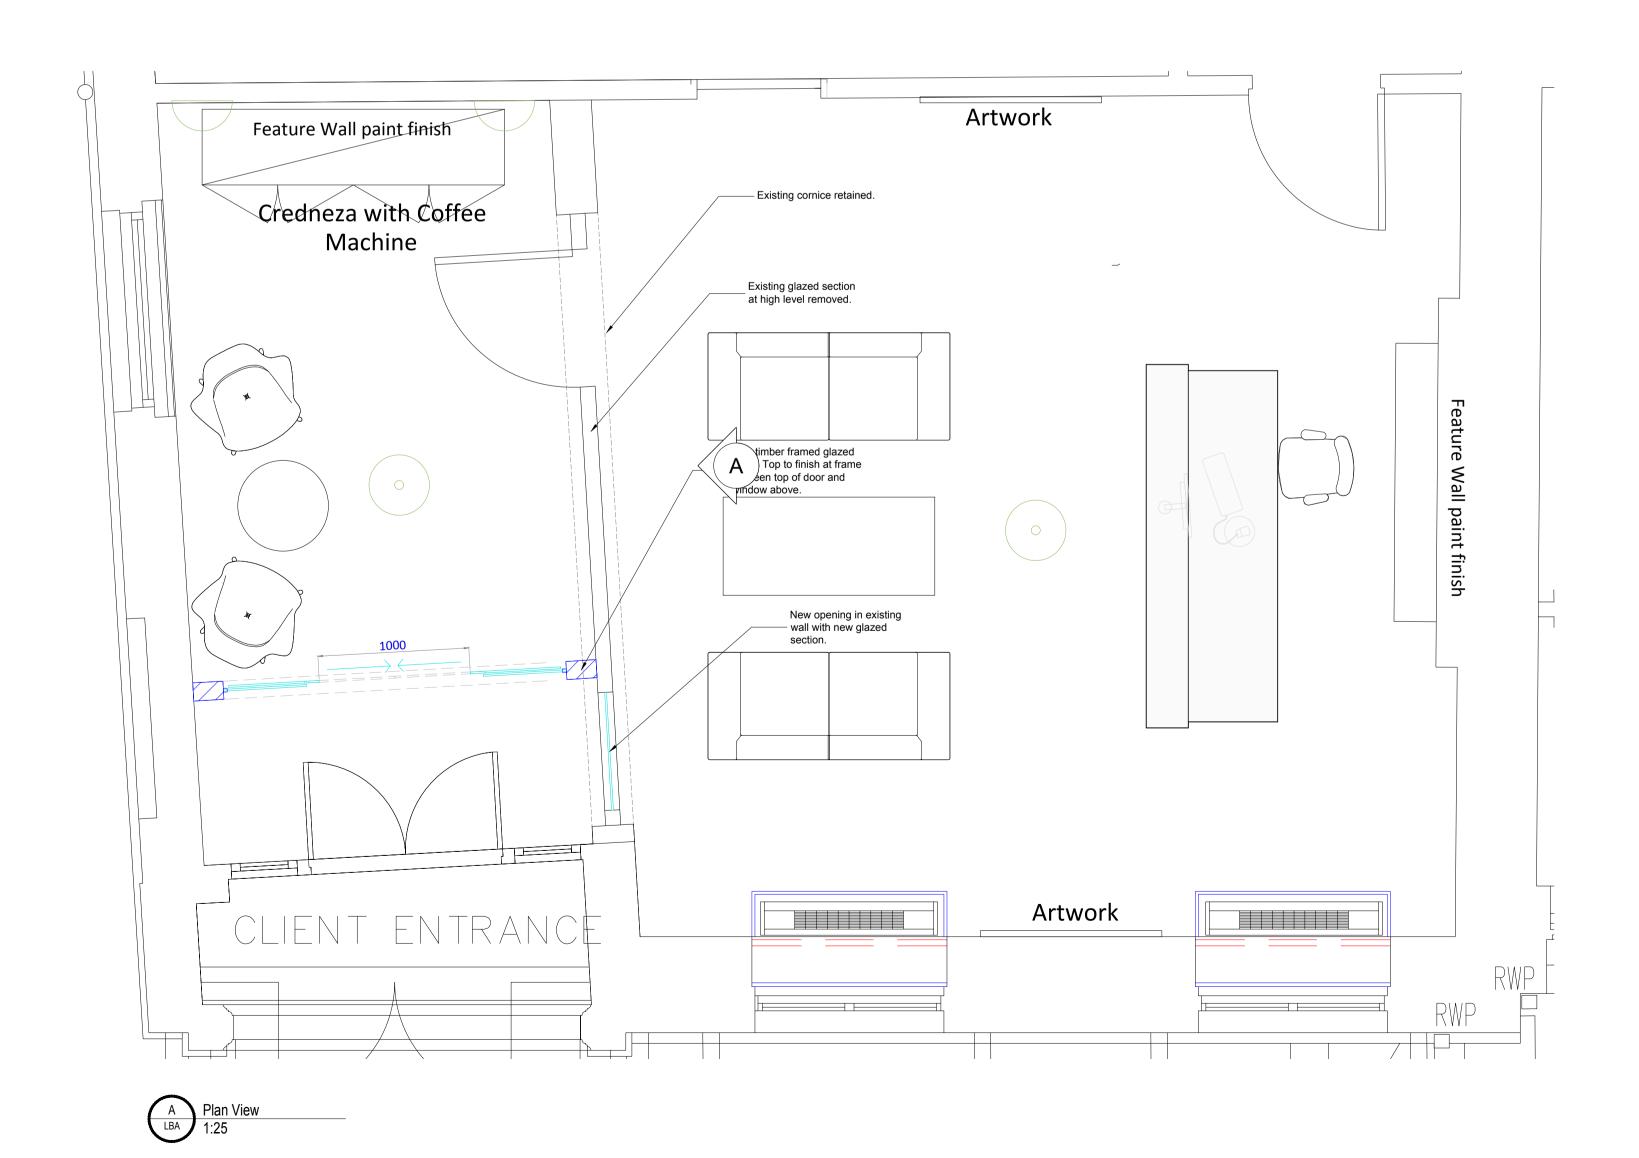

|                   | MB                                      | Glazed s                                     | ection to entrance area an                                                                     | nended. |        | 16.04.24  |
|-------------------|-----------------------------------------|----------------------------------------------|------------------------------------------------------------------------------------------------|---------|--------|-----------|
| Α                 | МВ                                      |                                              | following meeting with                                                                         |         |        | 09.04.24  |
| REV               | BY                                      | conserva                                     | DESCRIPTION                                                                                    | CHKD    | APPD   | DATI      |
|                   |                                         |                                              | WEST+VITT                                                                                      | ORI     |        |           |
| We                | est An                                  | d Vittori                                    | Salisbury House   29 Finsb<br>www.westandvitto                                                 |         | Londor | n  EC2M5Q |
| CL                | IEN                                     | Т:                                           |                                                                                                |         |        |           |
|                   |                                         |                                              | DICHODO CEMELL                                                                                 |         |        |           |
|                   |                                         |                                              | BISHOPS SEWELL                                                                                 |         |        |           |
|                   |                                         |                                              |                                                                                                |         |        |           |
| PR                | OJE                                     | CT TIT                                       | LE:                                                                                            |         |        |           |
|                   |                                         |                                              |                                                                                                |         |        |           |
|                   |                                         |                                              | ERENCE:                                                                                        |         |        |           |
| PRO               | OJEC                                    | CT REF                                       | ERENCE:<br>DRESS:                                                                              |         |        |           |
| PRO               | OJEC                                    | CT REF                                       | ERENCE:  DRESS:  59-60 RUSSELL SQ                                                              |         |        |           |
| PRO               | OJEC                                    | CT REF                                       | ERENCE:<br>DRESS:                                                                              |         |        |           |
| PR(               | OJE                                     | CT REFI                                      | ERENCE:  DRESS:  59-60 RUSSELL SQ  LONDON                                                      |         |        |           |
| PR(               | OJE<br>OJE<br>OOR:                      | CT REF                                       | ERENCE:  DRESS: 59-60 RUSSELL SQ LONDON  DRG. NO:                                              | 622 11  | RΔ     |           |
| PR(               | OJEC<br>OJE<br>OOR:<br>GR               | CT REFI                                      | ERENCE:  DRESS:  59-60 RUSSELL SQ  LONDON                                                      | 622_L   | ВА     |           |
| PR(               | OJE<br>OJE<br>OOR:                      | CT REFI                                      | ERENCE:  DRESS: 59-60 RUSSELL SQ LONDON  DRG. NO:                                              | 622_LI  | ВА     |           |
| PRO<br>PRO<br>STA | OJEC<br>OJE<br>OOR:<br>GR<br>ATUS       | CT REFE                                      | ERENCE:  DRESS: 59-60 RUSSELL SQ LONDON  DRG. NO: BS01_0  FOR COMMENT                          |         | BA     |           |
| PR(<br>PR(<br>ST/ | OJEC<br>OJE<br>OJE<br>GR<br>ATUS<br>AWI | CT REFE                                      | ERENCE:  DRESS: 59-60 RUSSELL SQ LONDON  DRG. NO: BS01_0  FOR COMMENT                          |         | ВА     |           |
| PRO<br>PRO<br>STA | OJEC<br>OJE<br>OJE<br>GR<br>ATUS<br>AWI | CT REFE CT AD  OUND  S:  NG TIT  LIST  01.24 | ERENCE:  DRESS: 59-60 RUSSELL SQ LONDON  DRG. NO: BS01_0  FOR COMMENT  LE: ED BUILDING APPLICA |         | BA     | RE' B     |