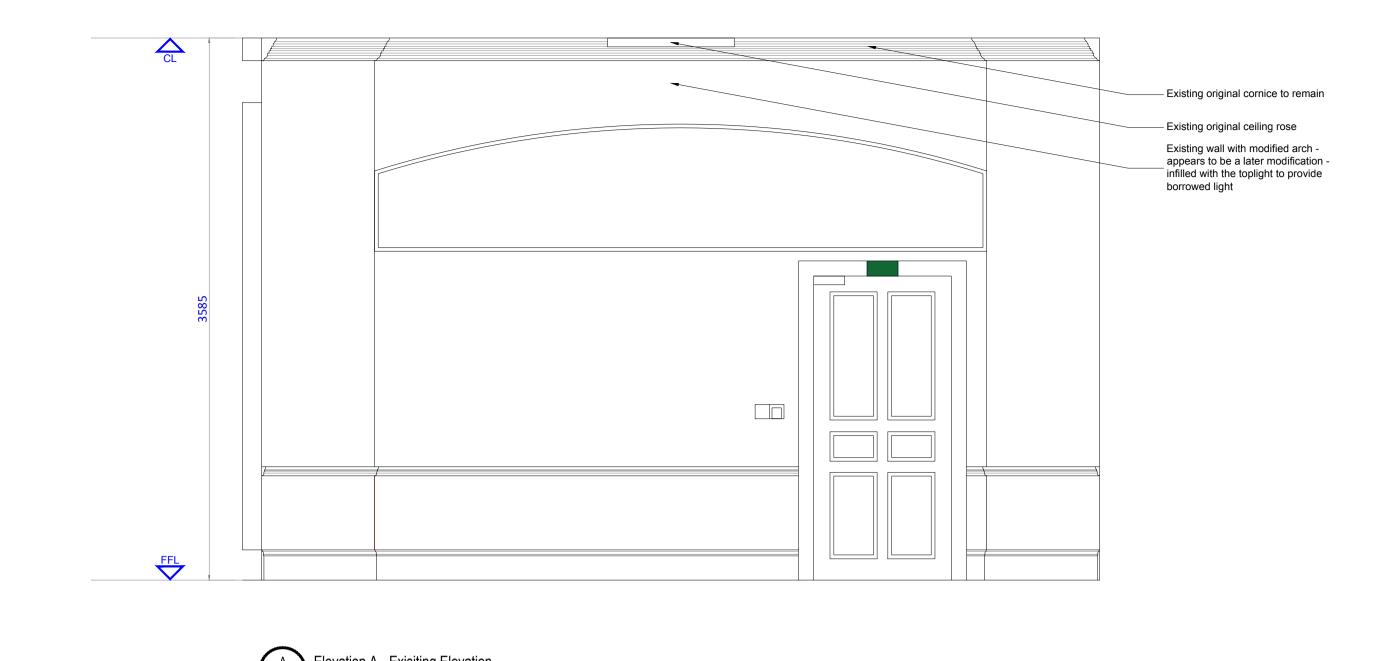

|                   | MB                                      | Glazed s                                     | ection to entrance area an                                                                     | nended. |        | 16.04.24  |
|-------------------|-----------------------------------------|----------------------------------------------|------------------------------------------------------------------------------------------------|---------|--------|-----------|
| Α                 | МВ                                      |                                              | following meeting with                                                                         |         |        | 09.04.24  |
| REV               | BY                                      | conserva                                     | DESCRIPTION                                                                                    | CHKD    | APPD   | DATI      |
|                   |                                         |                                              | WEST+VITT                                                                                      | ORI     |        |           |
| We                | est An                                  | d Vittori                                    | Salisbury House   29 Finsb<br>www.westandvitto                                                 |         | Londor | n  EC2M5Q |
| CL                | IEN                                     | Т:                                           |                                                                                                |         |        |           |
|                   |                                         |                                              | DICHODO CEMELL                                                                                 |         |        |           |
|                   |                                         |                                              | BISHOPS SEWELL                                                                                 |         |        |           |
|                   |                                         |                                              |                                                                                                |         |        |           |
| PR                | OJE                                     | CT TIT                                       | LE:                                                                                            |         |        |           |
|                   |                                         |                                              |                                                                                                |         |        |           |
|                   |                                         |                                              | ERENCE:                                                                                        |         |        |           |
| PRO               | OJEC                                    | CT REF                                       | ERENCE:<br>DRESS:                                                                              |         |        |           |
| PRO               | OJEC                                    | CT REF                                       | ERENCE:  DRESS:  59-60 RUSSELL SQ                                                              |         |        |           |
| PRO               | OJEC                                    | CT REF                                       | ERENCE:<br>DRESS:                                                                              |         |        |           |
| PR(               | OJE                                     | CT REFI                                      | ERENCE:  DRESS:  59-60 RUSSELL SQ  LONDON                                                      |         |        |           |
| PR(               | OJE<br>OJE<br>OOR:                      | CT REF                                       | ERENCE:  DRESS: 59-60 RUSSELL SQ LONDON  DRG. NO:                                              | 622 11  | RΔ     |           |
| PR(               | OJEC<br>OJE<br>OOR:<br>GR               | CT REFI                                      | ERENCE:  DRESS:  59-60 RUSSELL SQ  LONDON                                                      | 622_L   | ВА     |           |
| PR(               | OJE<br>OJE<br>OOR:                      | CT REFI                                      | ERENCE:  DRESS: 59-60 RUSSELL SQ LONDON  DRG. NO:                                              | 622_LI  | ВА     |           |
| PRO<br>PRO<br>STA | OJEC<br>OJE<br>OOR:<br>GR<br>ATUS       | CT REFE                                      | ERENCE:  DRESS: 59-60 RUSSELL SQ LONDON  DRG. NO: BS01_0  FOR COMMENT                          |         | BA     |           |
| PR(<br>PR(<br>ST/ | OJEC<br>OJE<br>OJE<br>GR<br>ATUS<br>AWI | CT REFE                                      | ERENCE:  DRESS: 59-60 RUSSELL SQ LONDON  DRG. NO: BS01_0  FOR COMMENT                          |         | ВА     |           |
| PRO<br>PRO<br>STA | OJEC<br>OJE<br>OJE<br>GR<br>ATUS<br>AWI | CT REFE CT AD  OUND  S:  NG TIT  LIST  01.24 | ERENCE:  DRESS: 59-60 RUSSELL SQ LONDON  DRG. NO: BS01_0  FOR COMMENT  LE: ED BUILDING APPLICA |         | BA     | RE' B     |