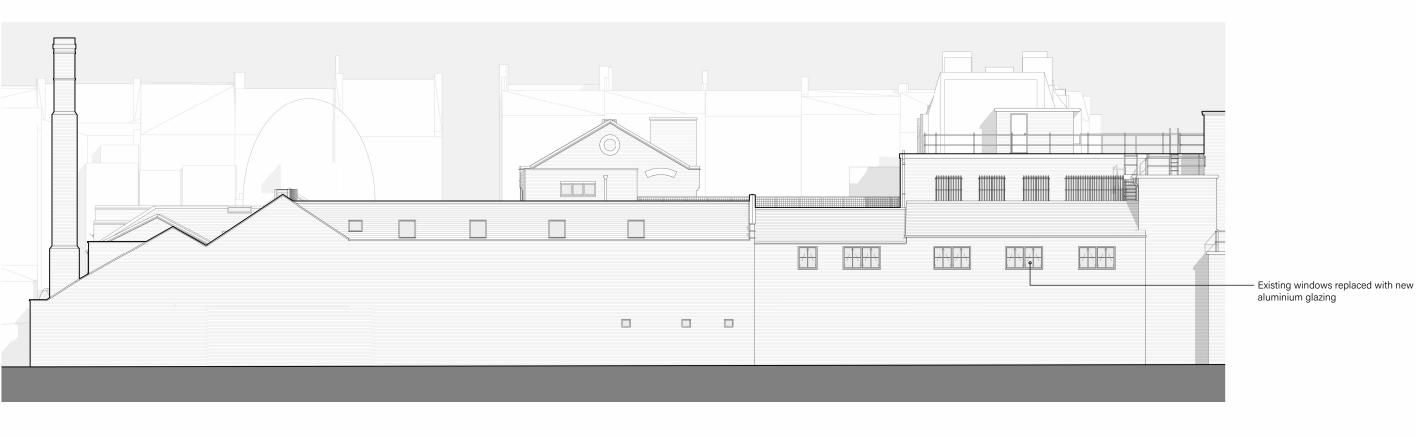

| <b>ELEVATION 11</b>          |
|------------------------------|
| Midland Survey 34510 / 20-21 |

| G        | General revisions                                      | 17/04/24 |
|----------|--------------------------------------------------------|----------|
| F        | General revisions                                      | 22/03/24 |
| E        | General revisions following consultant feedback        | 20/03/24 |
| D        | General revisions to MEP design                        | 18/03/24 |
| С        | Updates in line with consultant team & client feedback | 06/11/23 |
| В        | General revisions                                      | 27/10/23 |
| Α        | General issue for comment                              | 06/10/23 |
| REVISION | DESCRIPTION                                            | DATE     |
| STATUS   |                                                        |          |
|          |                                                        |          |