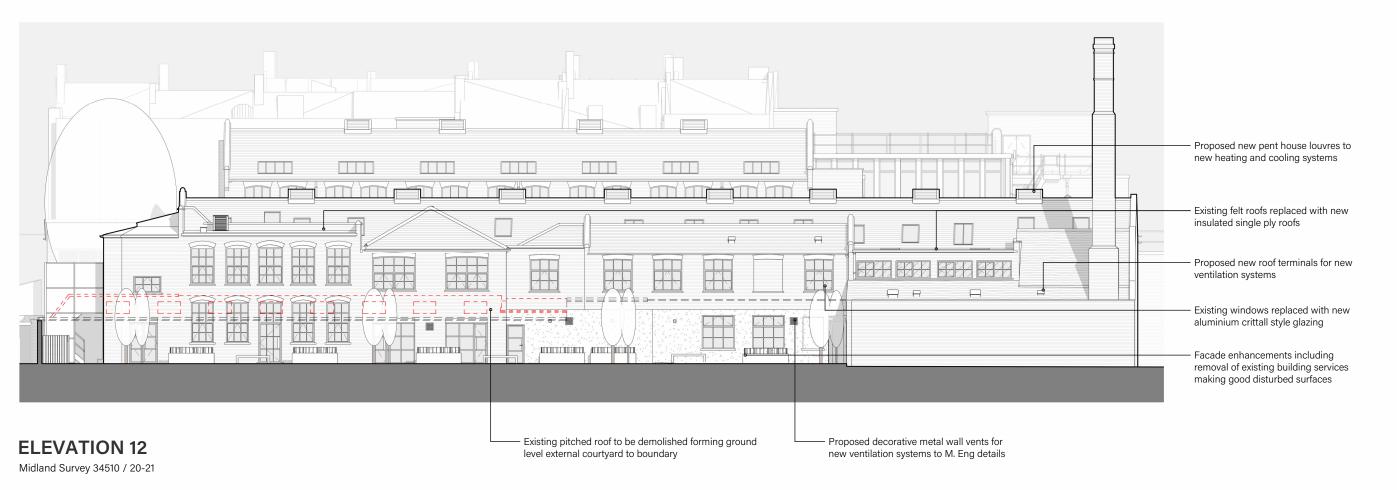

| <b>ELEVATION 11</b>          |
|------------------------------|
| Midland Survey 34510 / 20-21 |

| G        | General revisions                                      | 17/04/24 |
|----------|--------------------------------------------------------|----------|
| F        | General revisions                                      | 22/03/24 |
| E        | General revisions following consultant feedback        | 20/03/24 |
| D        | General revisions to MEP design                        | 18/03/24 |
| С        | Updates in line with consultant team & client feedback | 06/11/23 |
| В        | General revisions                                      | 27/10/23 |
| Α        | General issue for comment                              | 06/10/23 |
| REVISION | DESCRIPTION                                            | DATE     |
| STATUS   |                                                        |          |
|          |                                                        |          |