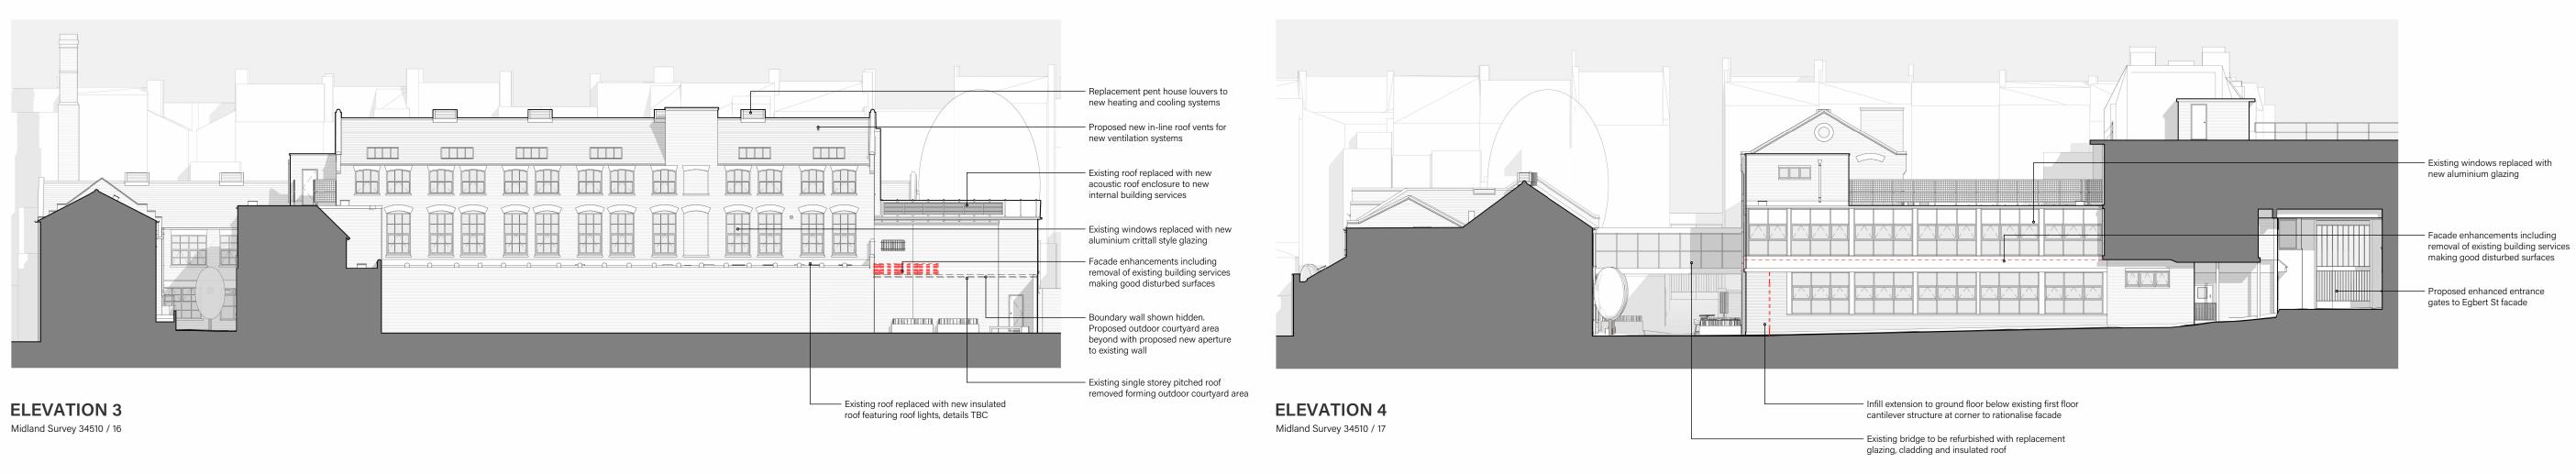

**PLANNING** 

Media Hub - Utopia Village, 7 Chalcot Road, London

ELEVATIONS 1-4, 7-8, 11-12 06/10/23 HH/JC 1:200

22029-PE0010-G

PROJECT – DRAWING NO – REVISION

The Big Barn: Units 8-10, Oddington Grange, Weston-on-the-Green, Oxfordshire, OX25 3QW +44 (0) 1865 873936 | info@andersonorr.com | andersonorr.com