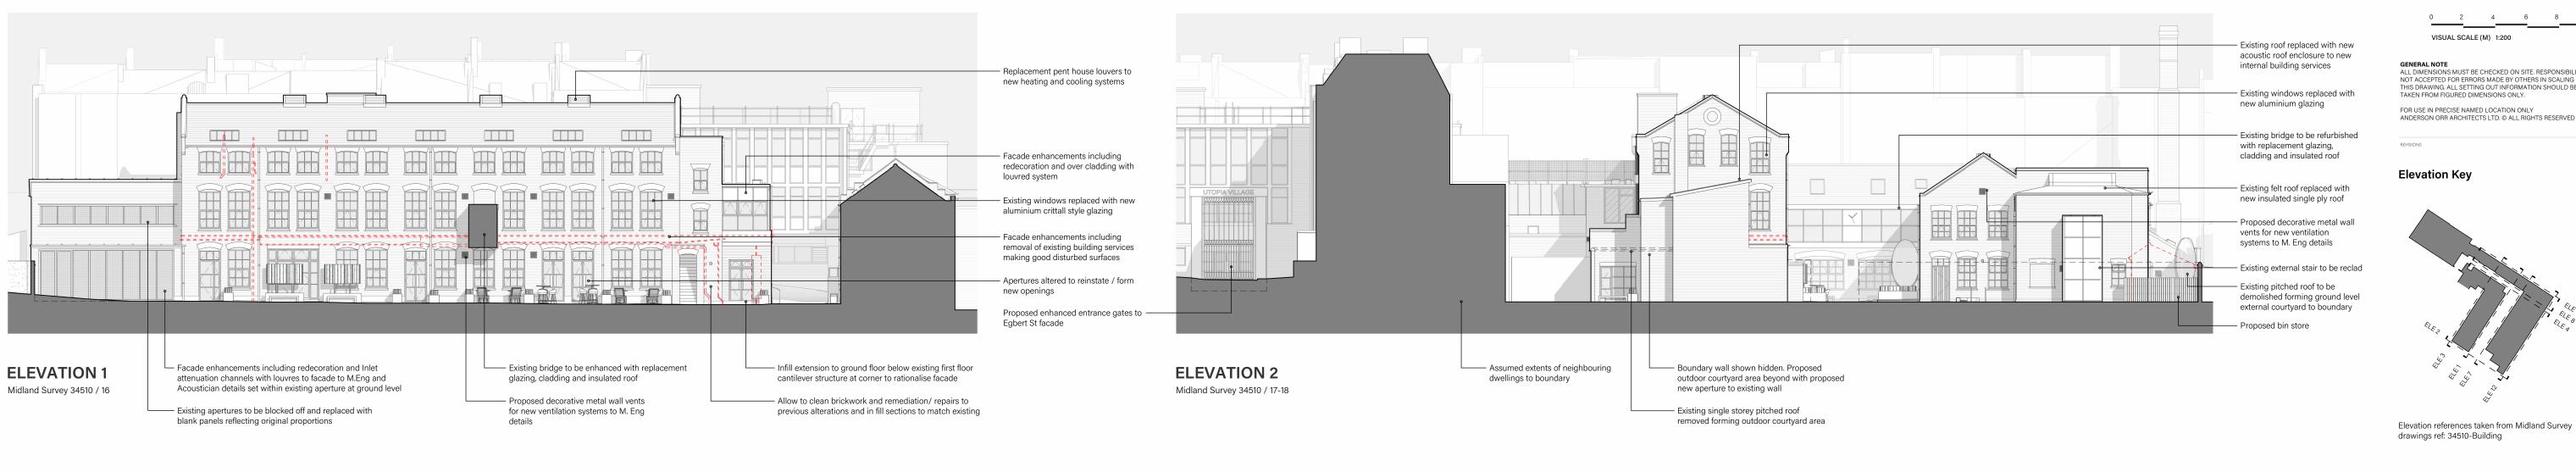

**PLANNING** 

Media Hub - Utopia Village, 7 Chalcot Road, London

ELEVATIONS 1-4, 7-8, 11-12 06/10/23 HH/JC 1:200

22029-PE0010-G

PROJECT – DRAWING NO – REVISION

The Big Barn: Units 8-10, Oddington Grange, Weston-on-the-Green, Oxfordshire, OX25 3QW +44 (0) 1865 873936 | info@andersonorr.com | andersonorr.com