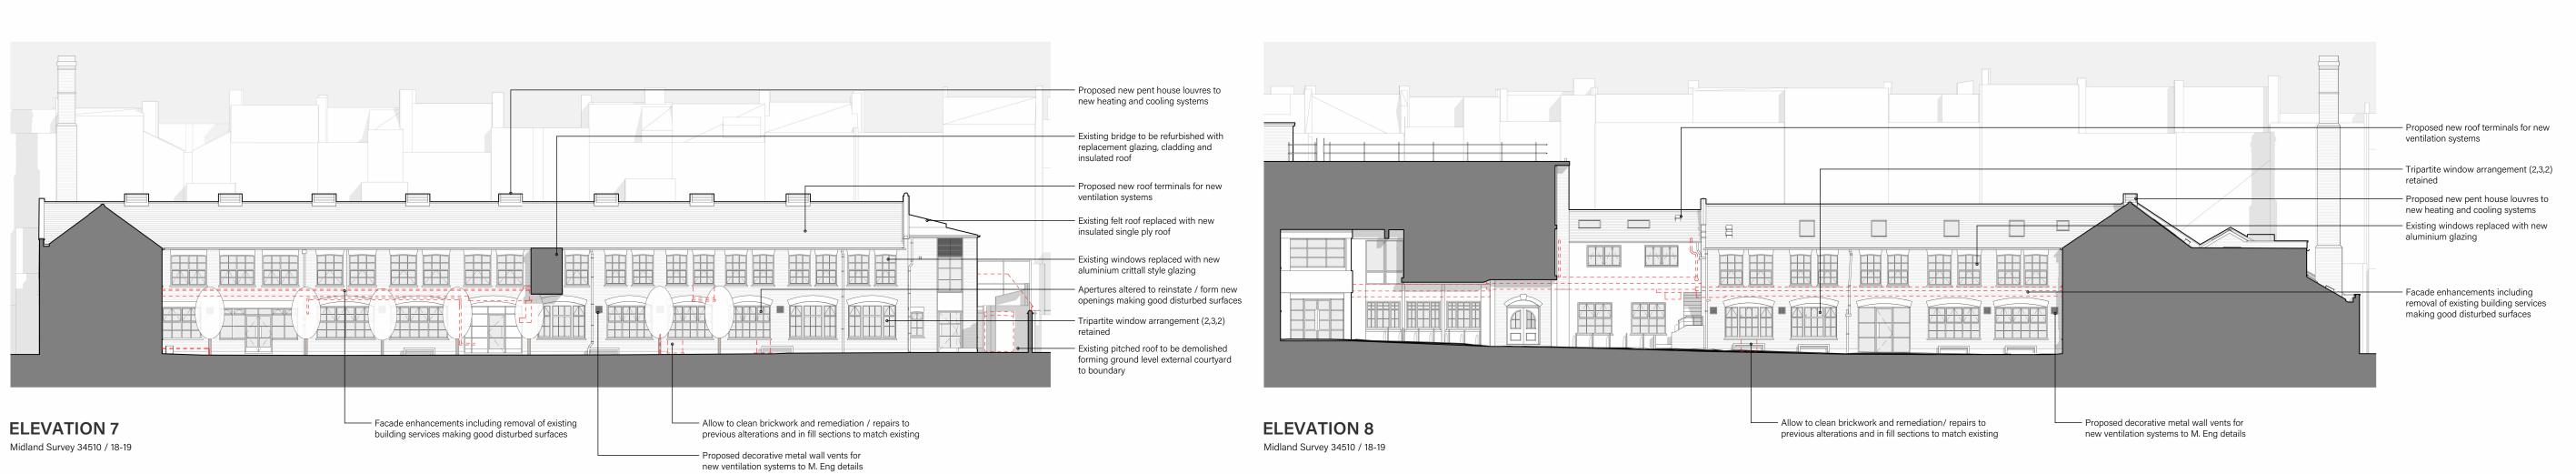

**PLANNING** 

Media Hub - Utopia Village, 7 Chalcot Road, London

ELEVATIONS 1-4, 7-8, 11-12 06/10/23 HH/JC 1:200

22029-PE0010-G

PROJECT – DRAWING NO – REVISION

The Big Barn: Units 8-10, Oddington Grange, Weston-on-the-Green, Oxfordshire, OX25 3QW +44 (0) 1865 873936 | info@andersonorr.com | andersonorr.com