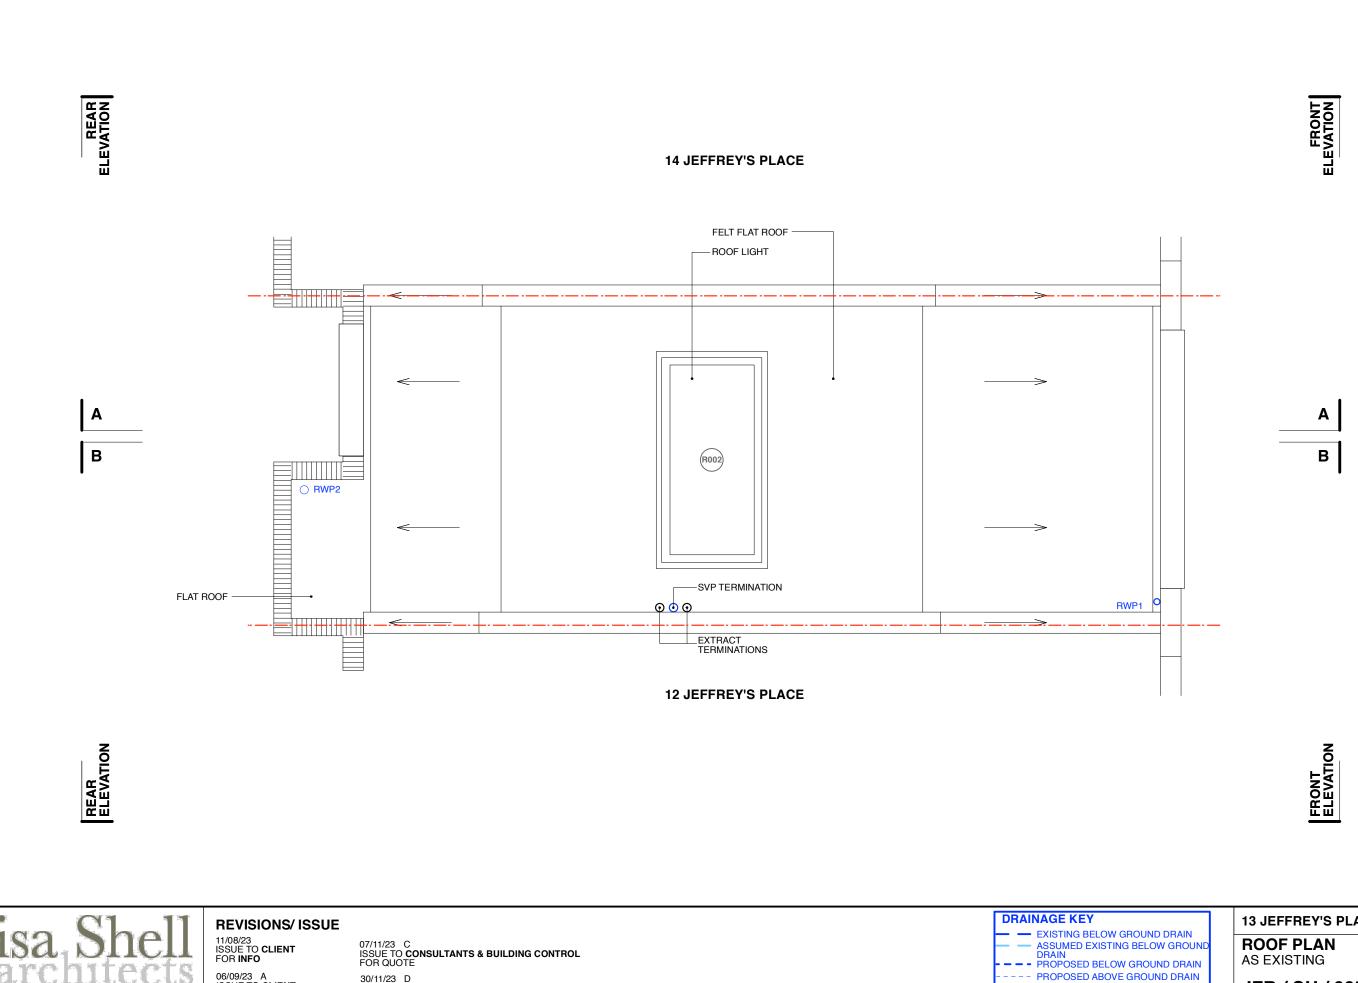

#### DRAINAGE KEY

EXISTING BELOW GROUND DRAIN
 ASSUMED EXISTING BELOW GROUND DRAIN
 DRAIN

--- PROPOSED BELOW GROUND DRAIN
--- PROPOSED ABOVE GROUND DRAIN

MANHOLE RAINWATER PIPE SOIL VENT PIPE

13 JEFFREY'S PLACE, NW1 9PP

MEZZANINE FLOOR PLAN AS EXISTING

JFR/SU/004/E 1:50 @ A3

PROPOSED BELOW GROUND DRAIN
FOR INFO

Office Info

Office

EG2 Nooway Wharf, 24 Heriford Fload, N1 5GT T. 621 7273 7273 E. mall@isashellerchischacouk

www.lisashellarchitects.co.uk