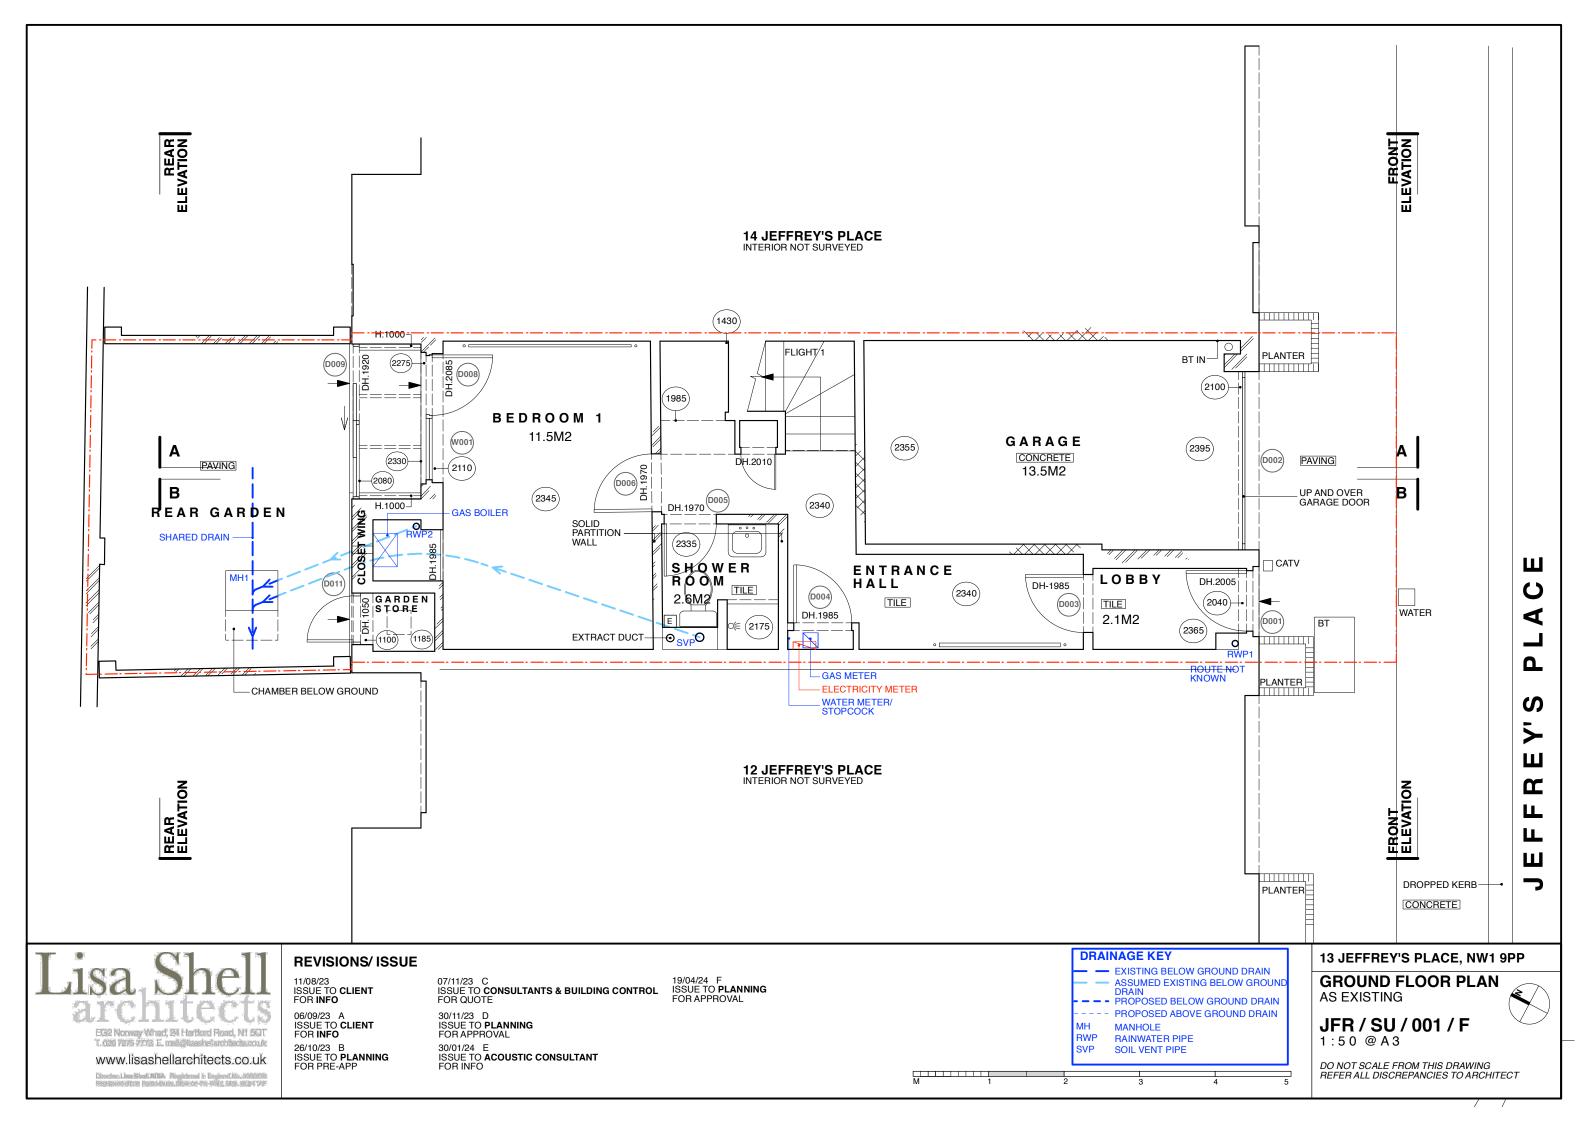

## 14 JEFFREY'S PLACE INTERIOR NOT SURVEYED

12 JEFFREY'S PLACE INTERIOR NOT SURVEYED

#### DRAINAGE KEY

EXISTING BELOW GROUND DRAIN
 ASSUMED EXISTING BELOW GROUND DRAIN
 DRAIN

--- PROPOSED BELOW GROUND DRAIN
--- PROPOSED ABOVE GROUND DRAIN

MANHOLE RAINWATER PIPE SOIL VENT PIPE

13 JEFFREY'S PLACE, NW1 9PP