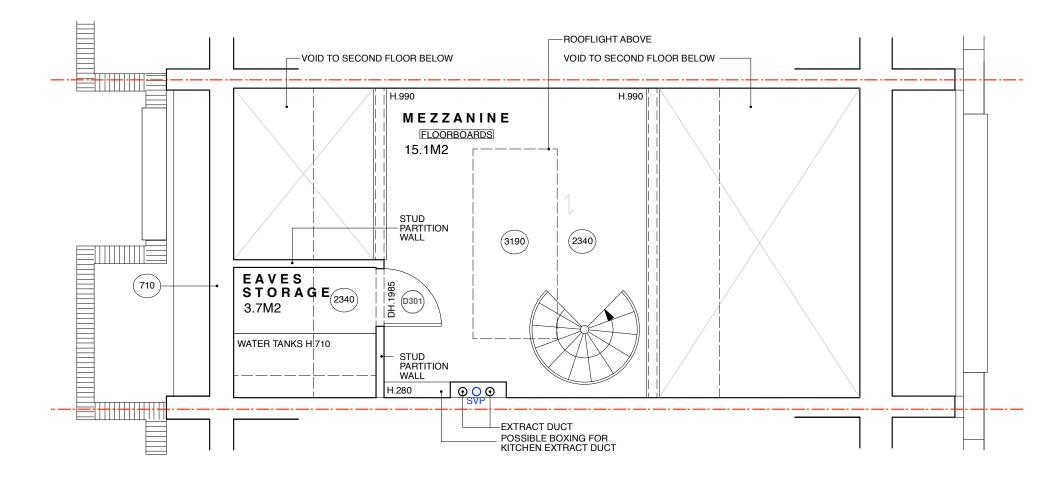

MEZZANINE FLOOR PLAN AS EXISTING

JFR/SU/004/E 1:50 @ A3

PROPOSED BELOW GROUND DRAIN
FOR INFO

Office Info

Office

EG2 Nooway Wharf, 24 Heriford Fload, N1 5GT T. 621 7273 7273 E. mall@isashellerchischacouk

www.lisashellarchitects.co.uk