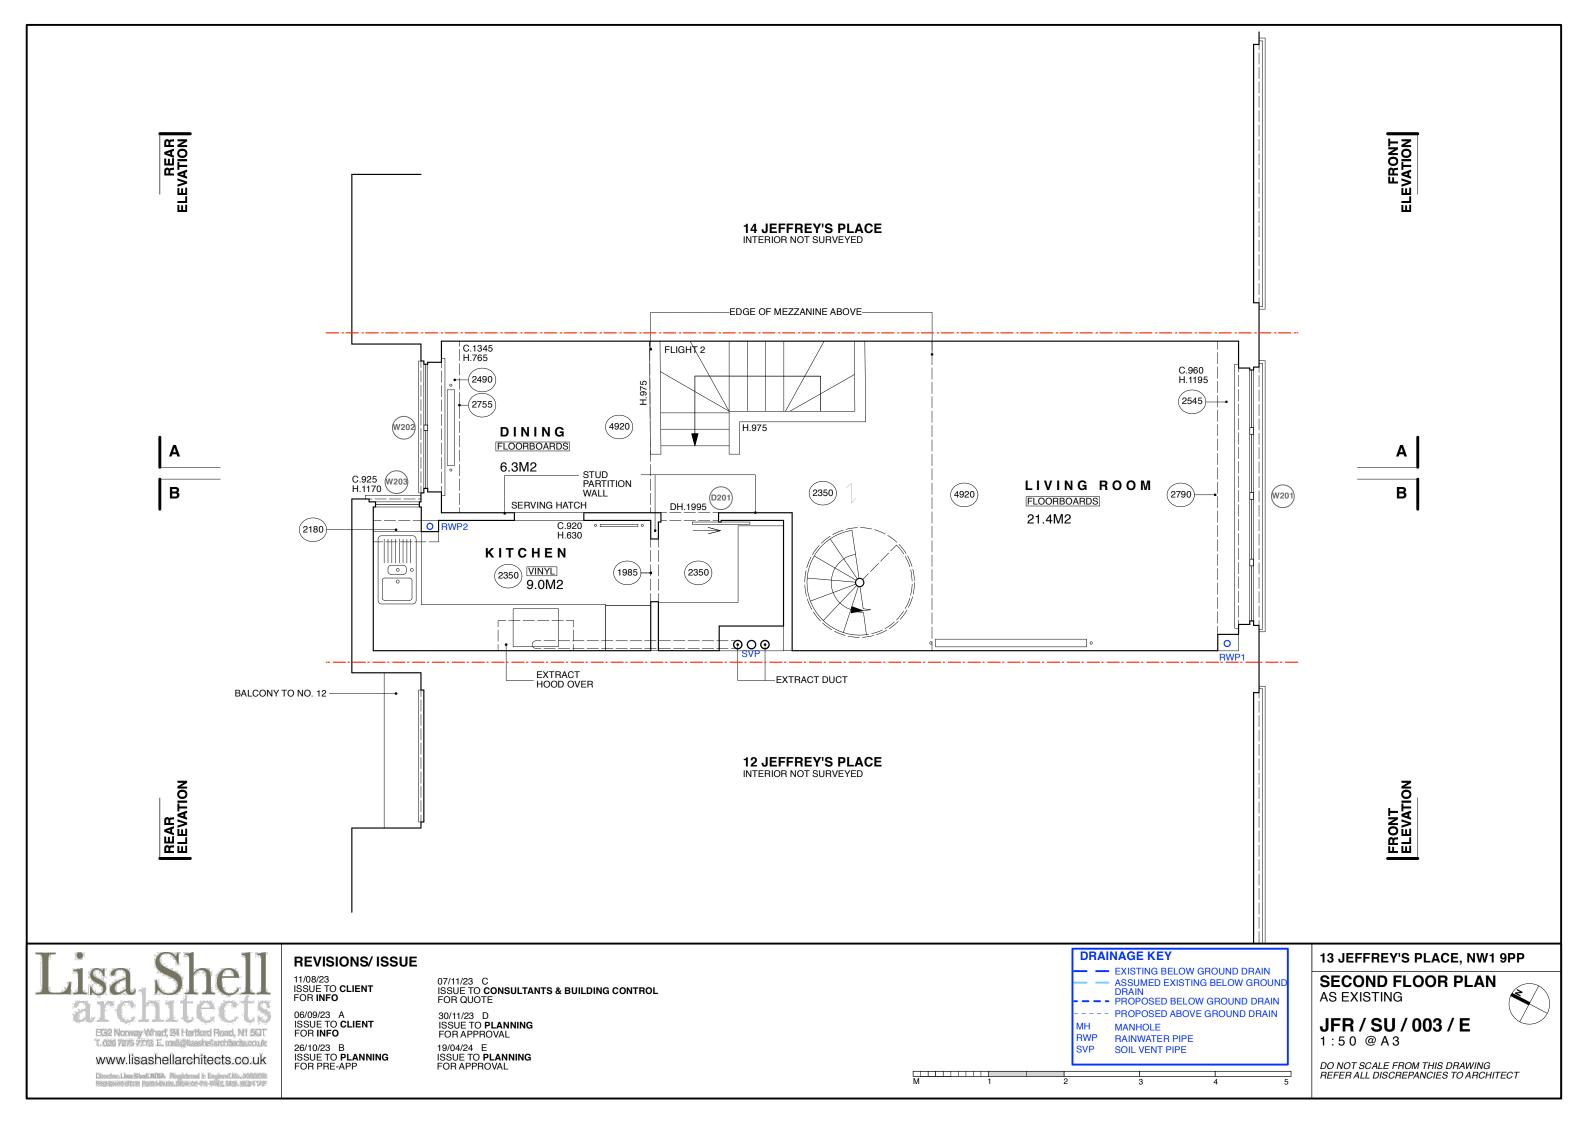

## 14 JEFFREY'S PLACE INTERIOR NOT SURVEYED

12 JEFFREY'S PLACE INTERIOR NOT SURVEYED

#### DRAINAGE KEY

EXISTING BELOW GROUND DRAIN
 ASSUMED EXISTING BELOW GROUND DRAIN
 DRAIN

--- PROPOSED BELOW GROUND DRAIN
--- PROPOSED ABOVE GROUND DRAIN

MANHOLE RAINWATER PIPE SOIL VENT PIPE

13 JEFFREY'S PLACE, NW1 9PP