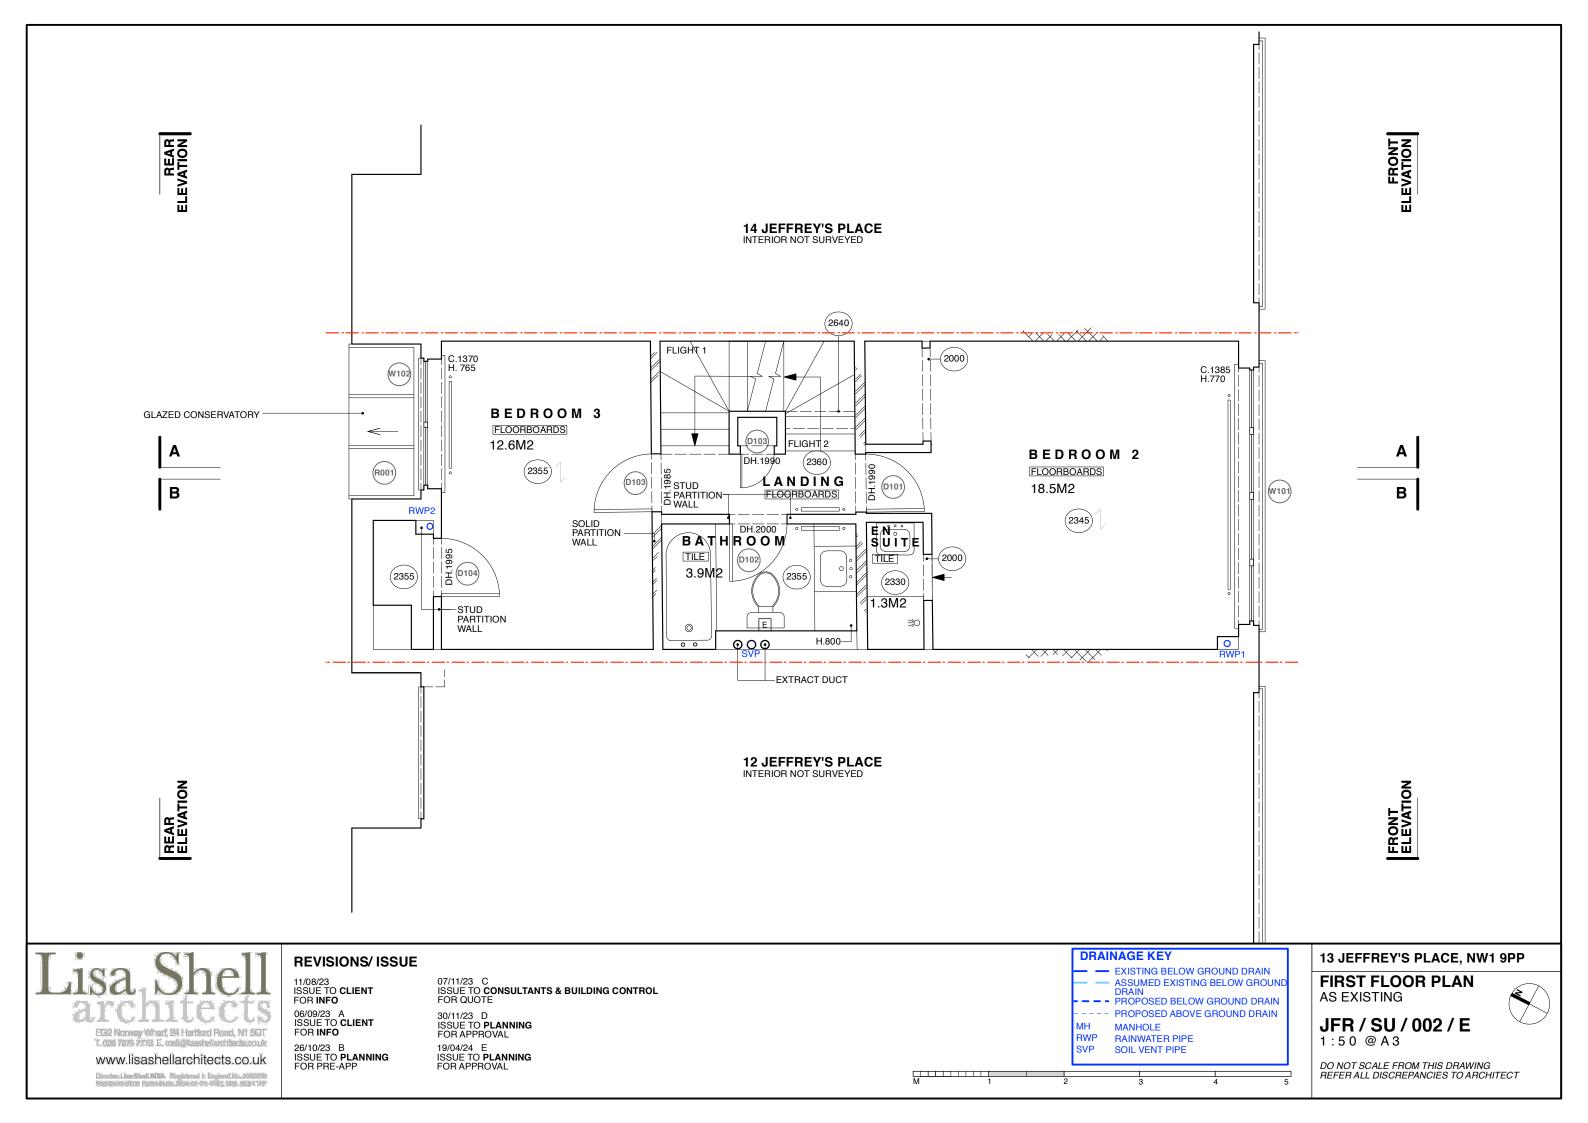

## 14 JEFFREY'S PLACE INTERIOR NOT SURVEYED

12 JEFFREY'S PLACE INTERIOR NOT SURVEYED

#### DRAINAGE KEY

EXISTING BELOW GROUND DRAIN
 ASSUMED EXISTING BELOW GROUND DRAIN
 DRAIN

--- PROPOSED BELOW GROUND DRAIN
--- PROPOSED ABOVE GROUND DRAIN

MANHOLE RAINWATER PIPE SOIL VENT PIPE

13 JEFFREY'S PLACE, NW1 9PP