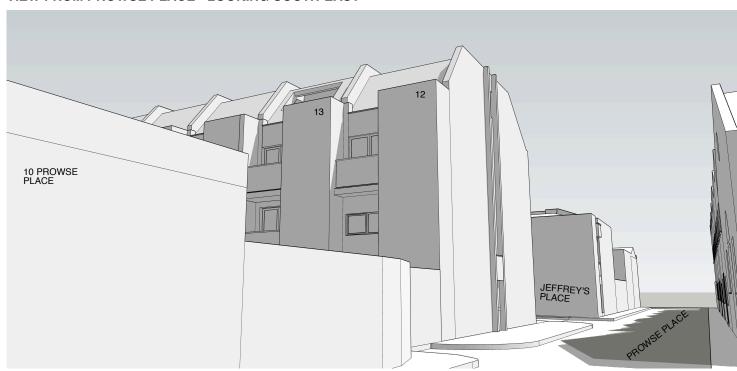

# VIEW FROM EASTERN END OF JEFFREY'S PLACE - LOOKING NORTH-WEST



## **VIEW FROM PROWSE PLACE - LOOKING SOUTH-EAST**



### FRONT ELEVATION VIEW



# Lisa Shell architects

Self Money Word, St. Harbed Ford, Rt. 2017 T. 2017 (2017) E. roll (Marie Media harbe)

www.lisashellarchitects.co.uk

Control built of Mark Project & Respective Miller of the Control o

# **REVISIONS/ ISSUE**

30/11/2023 ISSUE TO **PLANNING** FOR APPROVAL 19/04/2024 A ISSUE TO **PLANNING** FOR APPROVAL 13 JEFFREY'S PLACE, NW1 9PP

STREET VIEWS

JFR/3D/001/A

NTS @ A3

DO NOT SCALE FROM THIS DRAWING REFER ALL DISCREPANCIES TO ARCHITECT