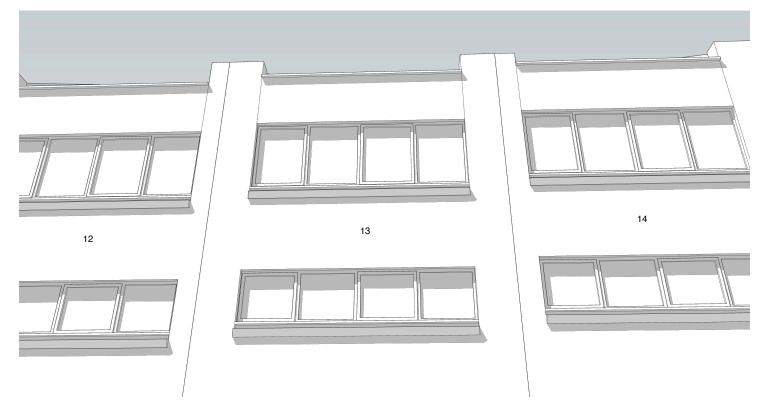

# VIEW FROM EASTERN END OF JEFFREY'S PLACE - LOOKING NORTH-WEST



## **VIEW FROM PROWSE PLACE - LOOKING SOUTH-EAST**



### FRONT ELEVATION VIEW



# Lisa Shell architects

Self Money Word, St. Harbed Ford, Rt. 2017 T. 2017 (2017) E. roll (Marie Media harbe)

www.lisashellarchitects.co.uk

Control built of Mark Project & Respective Miller of the Control o

# **REVISIONS/ ISSUE**

30/11/2023 ISSUE TO **PLANNING** FOR APPROVAL 19/04/2024 A ISSUE TO **PLANNING** FOR APPROVAL 13 JEFFREY'S PLACE, NW1 9PP

STREET VIEWS

JFR/3D/001/A

NTS @ A3

DO NOT SCALE FROM THIS DRAWING REFER ALL DISCREPANCIES TO ARCHITECT