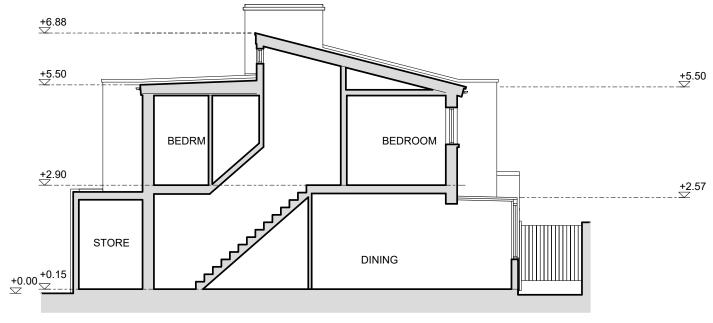

EXISTING SOUTH-EAST (FRONT) ELEVATION

EXISTING NORTH-WEST (REAR) ELEVATION

**EXISTING SECTION A-A** 

6 7 10m 5 

LINEAR SCALE 1:100

PROPOSED FIRST FLOOR REAR EXTENSION

MR V. BAHRI

Description: EXISTING ELEVATIONS & SECTION

BAH/285/24 Drg. no.: P200 Job no.:

NOTES

1. All dimensions and levels are to be checked

All discrepancies or omissions are to be reported to the architect immediately.