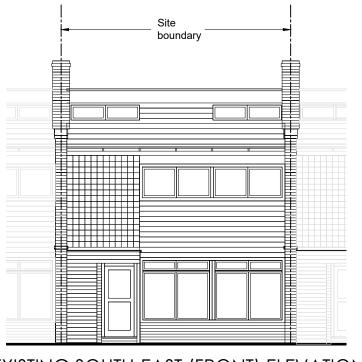

EXISTING SOUTH-EAST (FRONT) ELEVATION

EXISTING NORTH-WEST (REAR) ELEVATION

**EXISTING SECTION A-A** 

6 7 10m 5 

LINEAR SCALE 1:100

PROPOSED FIRST FLOOR REAR EXTENSION

MR V. BAHRI

Description: EXISTING ELEVATIONS & SECTION

BAH/285/24 Drg. no.: P200 Job no.:

NOTES

1. All dimensions and levels are to be checked

All discrepancies or omissions are to be reported to the architect immediately.