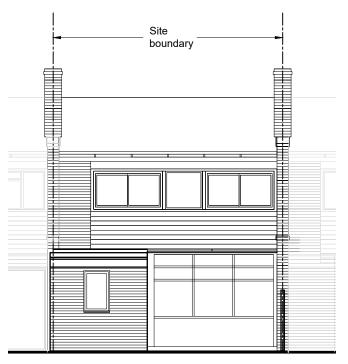

EXISTING SOUTH-EAST (FRONT) ELEVATION

EXISTING NORTH-WEST (REAR) ELEVATION

**EXISTING SECTION A-A** 

6 7 10m 5 

LINEAR SCALE 1:100

PROPOSED FIRST FLOOR REAR EXTENSION

MR V. BAHRI

Description: EXISTING ELEVATIONS & SECTION

BAH/285/24 Drg. no.: P200 Job no.:

NOTES

1. All dimensions and levels are to be checked

All discrepancies or omissions are to be reported to the architect immediately.