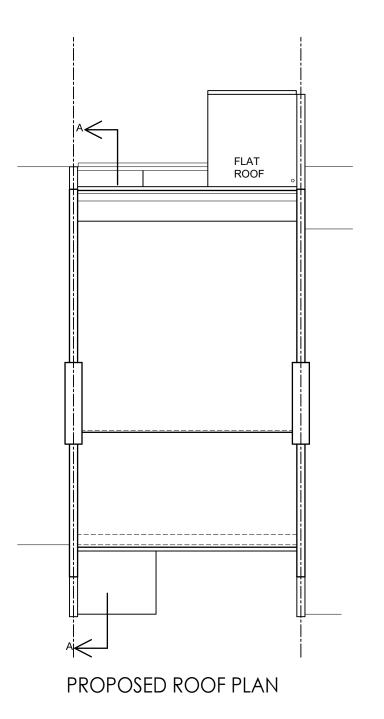

PROPOSED FIRST FLOOR REAR EXTENSION

MR V. BAHRI

Description: EXISTING & PROPOSED ROOF PLANS

Job no.:

BAH/285/24 Drg. no.: P102

NOTES

1. All dimensions and levels are to be checked on site. All discrepancies or omissions are to be reported to the architect immediately.