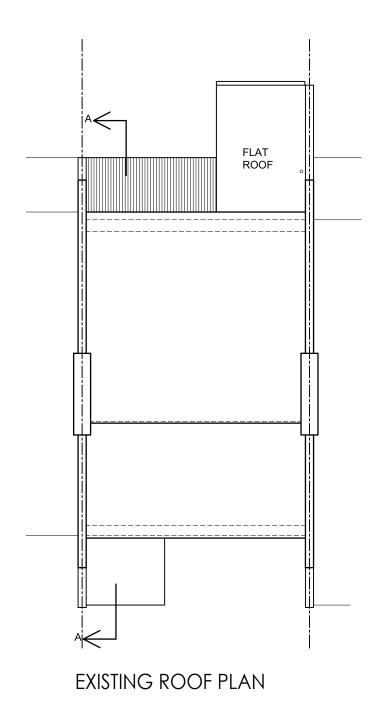

PROPOSED FIRST FLOOR REAR EXTENSION

MR V. BAHRI

Description: EXISTING & PROPOSED ROOF PLANS

Job no.:

BAH/285/24 Drg. no.: P102

NOTES

1. All dimensions and levels are to be checked on site. All discrepancies or omissions are to be reported to the architect immediately.