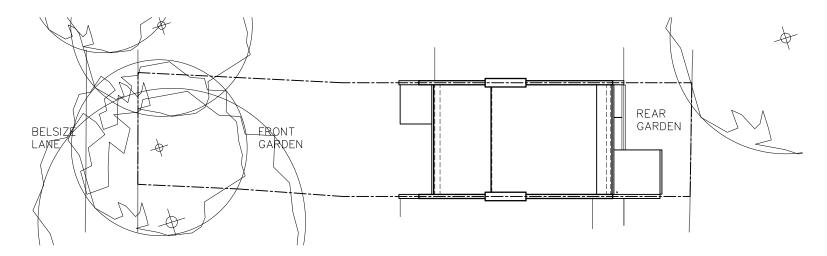

## EXISTING SITE PLAN

PROPOSED SITE PLAN

10 12 14 16 18 20m

LINEAR SCALE 1:200

PROPOSED FIRST FLOOR REAR EXTENSION

Client: MR V. BAHRI

Description: EXISTING AND PROPOSED SITE PLANS

BAH/285/24 Drg. no.: P002 Job no.:

Scale: 1:200@A3 Drawn by: CE

Checked by: CE Date:

LEGEND

HEDGE

ШИН MANHOLE