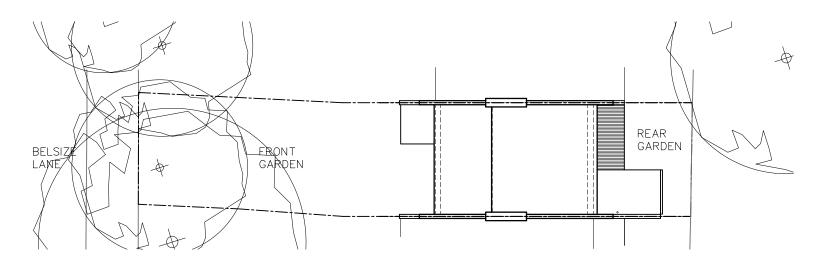

## EXISTING SITE PLAN

PROPOSED SITE PLAN

10 12 14 16 18 20m

LINEAR SCALE 1:200

PROPOSED FIRST FLOOR REAR EXTENSION

Client: MR V. BAHRI

Description: EXISTING AND PROPOSED SITE PLANS

BAH/285/24 Drg. no.: P002 Job no.:

Scale: 1:200@A3 Drawn by: CE

Checked by: CE Date:

LEGEND

HEDGE

ШИН MANHOLE