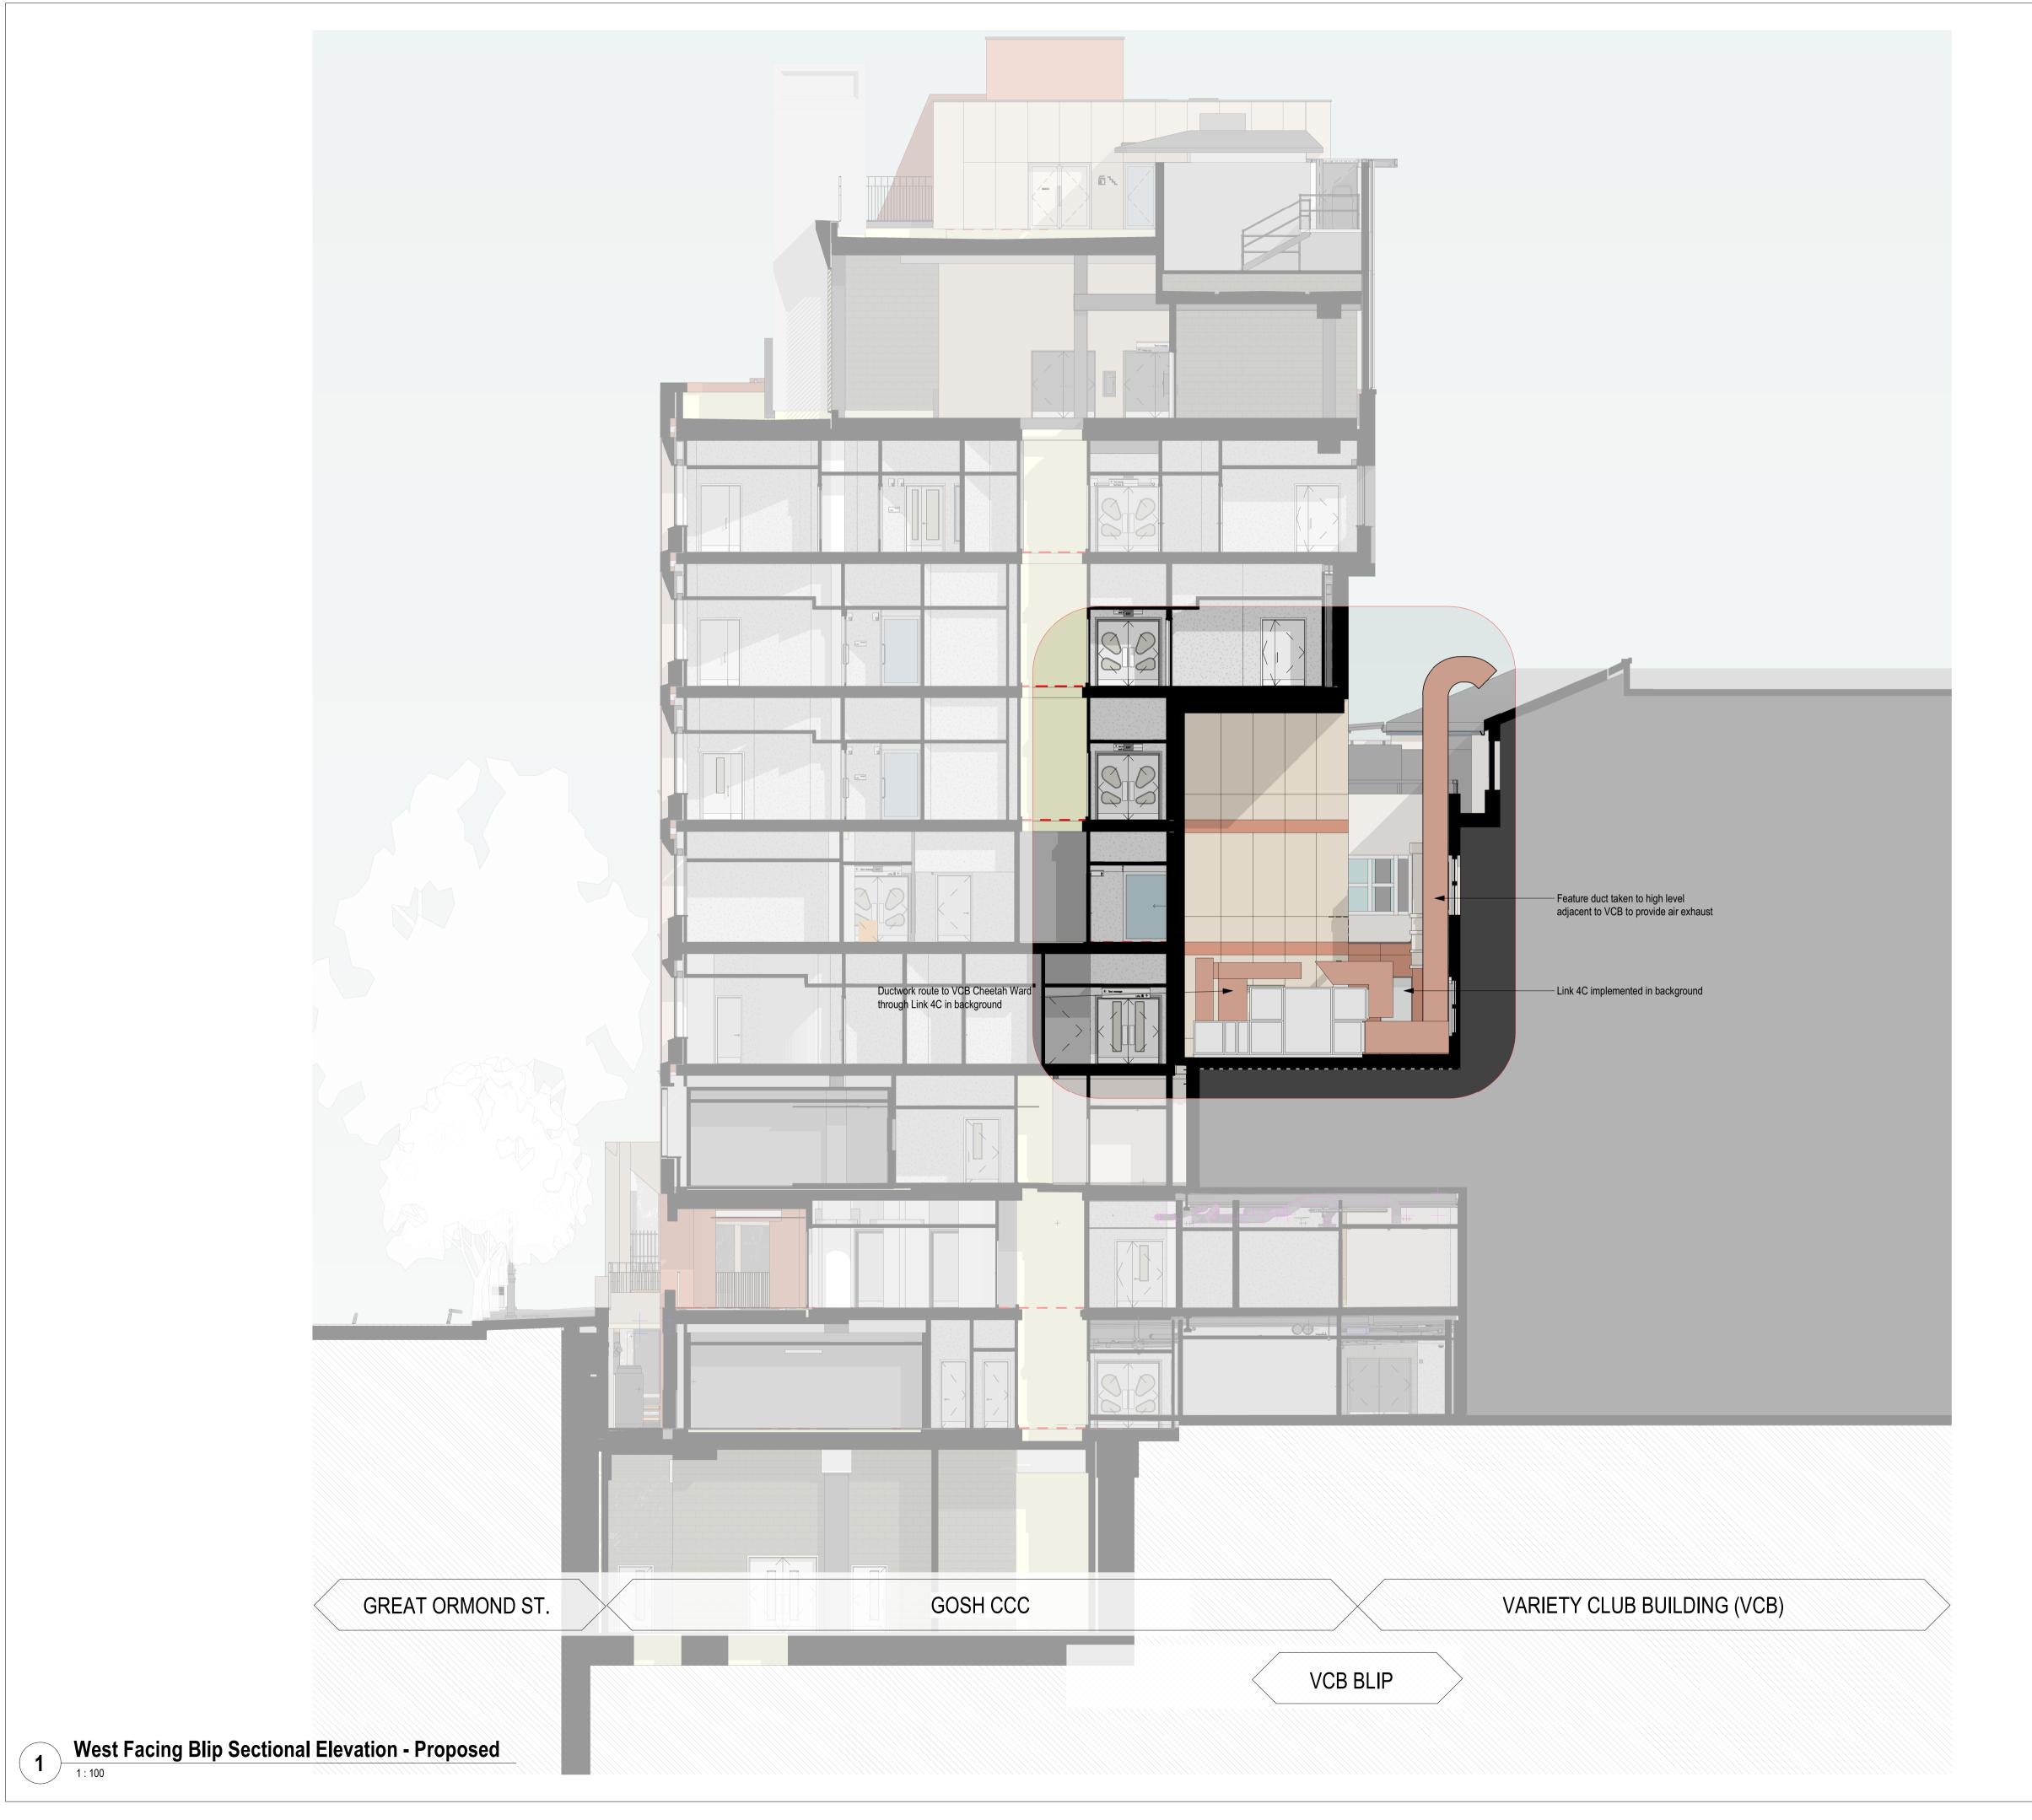

## GOSH Children's Cancer Centre

P2007598

West Facing Sectional Elevation as Proposed

| GOSHCCC-BDP-ZZ-ZZ-DR-A-2000-2024 |            |             |                  |      |      |        |
|----------------------------------|------------|-------------|------------------|------|------|--------|
| S2 - For Information             |            |             | 1:100            | @ A1 | 13/1 | 2/     |
| DRAW BY                          | CHECKED BY | APPROVED BY | PURPOSE OF ISSUE |      |      | REVISI |
| PR                               | MB         | BZ          | Planning         |      |      | F      |