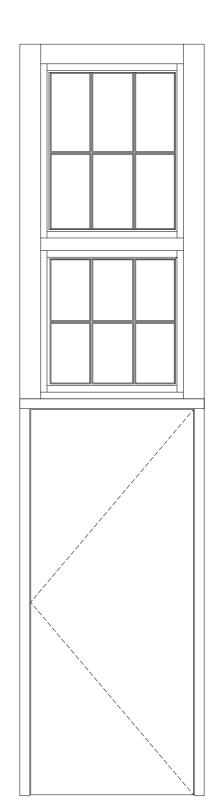

# External Door 2

Bereco fixed pane unit to match traditional sliding sash window profiles with hardwood external door to achieve 1.2 W/m<sup>2</sup>K

### nb.

- timber packer / frame extension at head to accommodated IWI reveal board
- all windows / doors subject to site measure to confirm structural opening / dimensions
- decorative moulding externally profile to match existing
- 915 x 2135 x 44mm hardwood timber doorset and side screen sized to suit overall structural opening