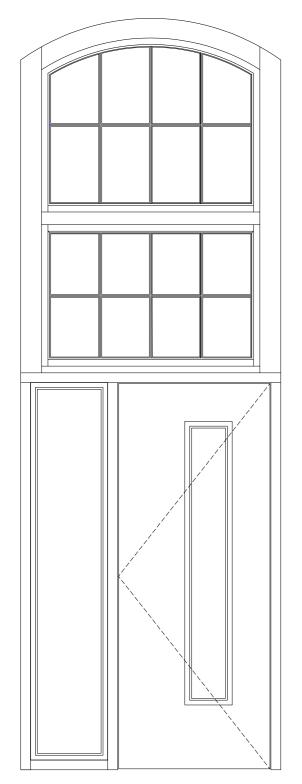

## External Door 1

Bereco fixed pane unit to match traditional sliding sash window profiles with hardwood external door and sidelight to achieve 1.2 W/m<sup>2</sup>K

### nb.

- timber packer / frame extension at head to accommodated IWI reveal board
- all windows / doors subject to site measure to confirm structural opening / dimensions
- decorative moulding externally profile to match existing
- 915 x 2135 x 44mm hardwood timber doorset and side screen sized to suit overall structural opening