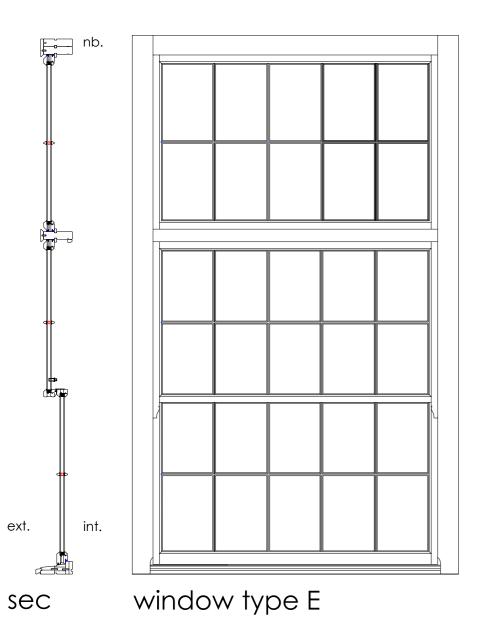

window type F (A-2F-231 only)

Bereco traditional sliding sash window to achieve 1.2 W/m<sup>2</sup>K

nb.

- timber packer / frame extension at head to accommodated IWI reveal board
- all windows subject to site measure to confirm structural opening / dimensions
- decorative moulding externally profile to match existing