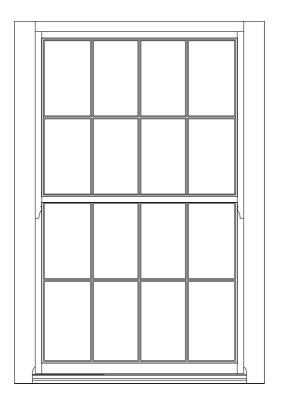

window type F (A-2F-231 only)

Bereco traditional sliding sash window to achieve 1.2 W/m<sup>2</sup>K

nb.

- timber packer / frame extension at head to accommodated IWI reveal board
- all windows subject to site measure to confirm structural opening / dimensions
- decorative moulding externally profile to match existing