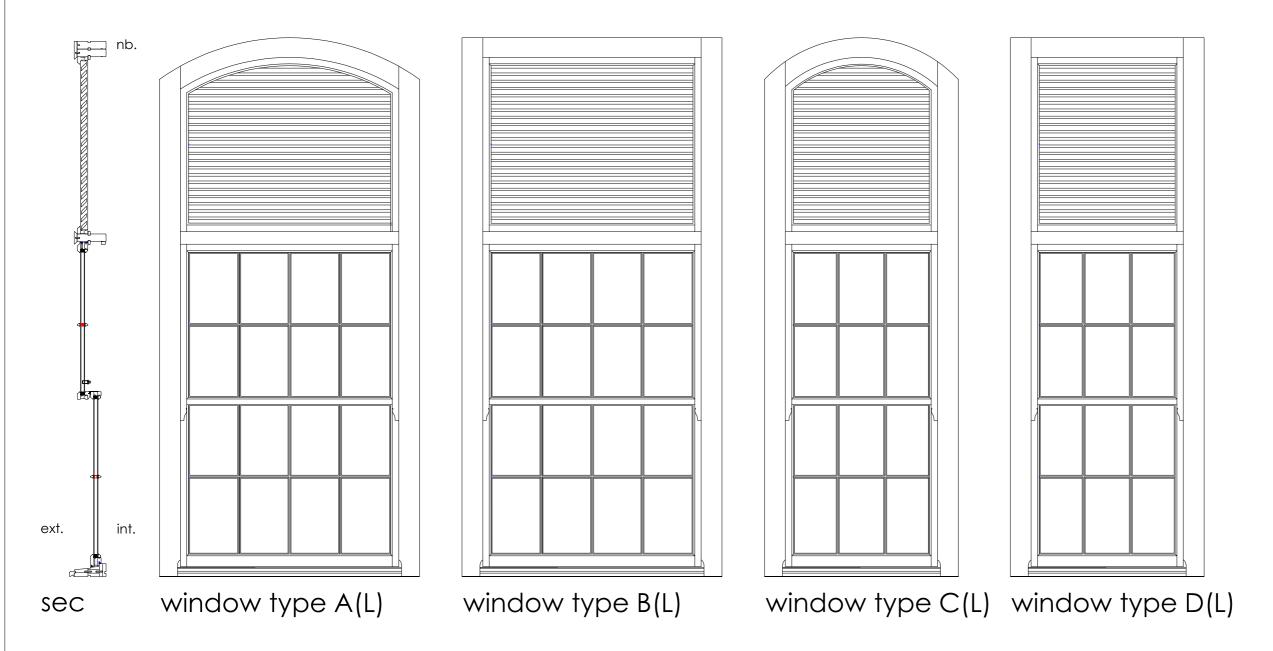

Bereco traditional sliding sash window to achieve 1.2 W/m²K with integrated hardwood louvre to accommodate MVHR extract

## nb.

- timber packer / frame extension at head to accommodated IWI reveal board
- all windows subject to site measure to confirm structural opening / dimensions
- decorative moulding externally profile to match existing
- hardwood timber louvre incorporated into upper light fabrication by Bereco to meet MVHR manufacturer specification and requirement - backing panel internally by MVHR installer to seal unit