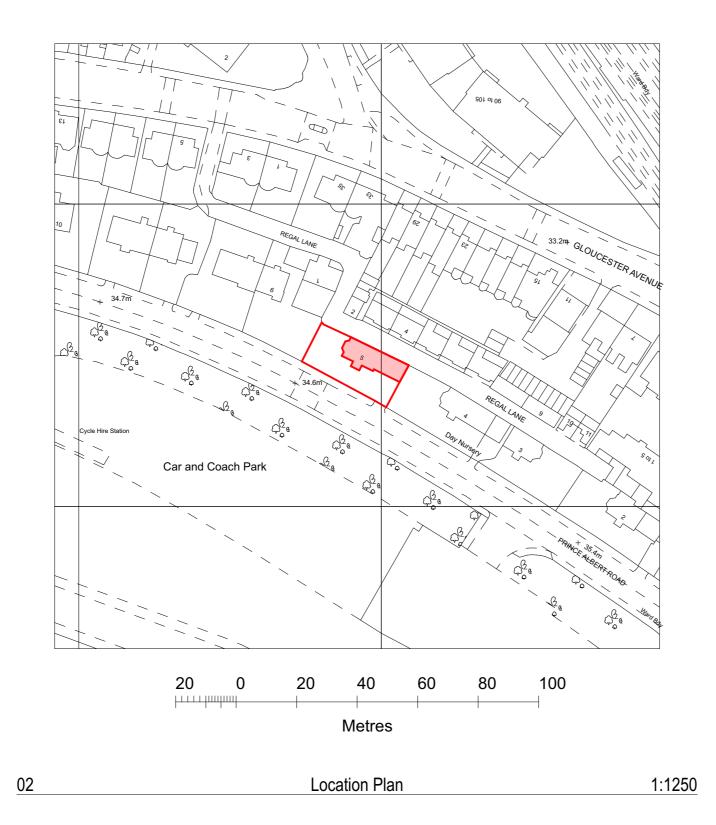

## SIMON MERRONY ARCHITECTS

34 Thames Street Sunbury-on-Thames TW16 6AF

Job Title

5 Prince Albert Road London NW1 7SN

Drawing Name

Location Plan

Drawing Status

PLANNING