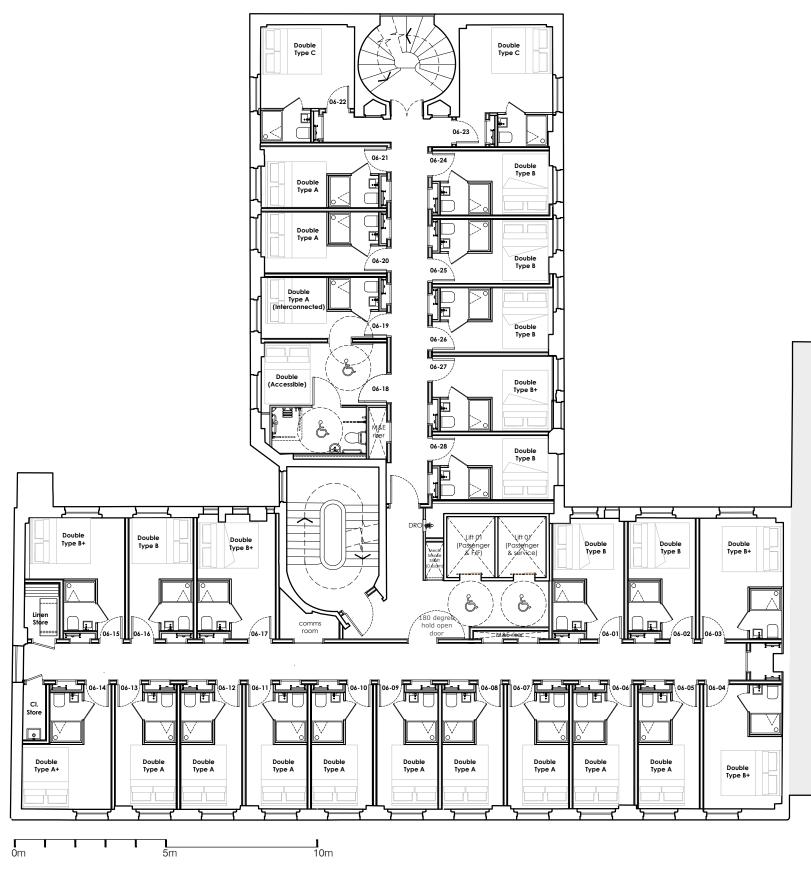

|   | project<br>client | 0100 County Hotel Euston<br>Splendid Hospitality Group |
|---|-------------------|--------------------------------------------------------|
|   | drawing           | Proposed Plan 5th Floor                                |
| H | scale @ A3        | 1:125                                                  |
|   | dwg number        | AL(00)105                                              |
|   | revision          | С                                                      |
|   | date              | 13.12.2023                                             |
|   | status            | Construction                                           |

| Do not scale from this drawing. If in doubt, ask.<br>This drawing is the property of maith design limited and must not be copied, reproduced or disclosed without written permission.<br>This drawing is based on third party measured survey information and any<br>discrepancies within that information is not the responsibility of Maith Design.<br>Building survey information is to be confirmed as current and verified by | previous revisions<br>revision:<br>First issue<br>A Updated to include co-ordination with consultants<br>B General update<br>C Updated to co-ordinate with ASES measured survey<br>D Updated to co-ordinate with internal door package Construction issue<br>E Guestroom numbering updated | MD 26.0<br>MD 25.0<br>MD 05.0<br>MD 07.0 | te: suite 320-323<br>baltic chambers<br>baltic chambers<br>baltic chambers<br>50 wellington street<br>glasgow g2 6hj<br>03.2023<br>0141 348 7700 |            | project<br>client<br>drawing<br>scale @ A3<br>dwg number | 0100 County Hotel Euston<br>Splendid Hospitality Group<br>Proposed Plan 6th Floor<br>1:125<br>AL(00)106 |
|------------------------------------------------------------------------------------------------------------------------------------------------------------------------------------------------------------------------------------------------------------------------------------------------------------------------------------------------------------------------------------------------------------------------------------|--------------------------------------------------------------------------------------------------------------------------------------------------------------------------------------------------------------------------------------------------------------------------------------------|------------------------------------------|--------------------------------------------------------------------------------------------------------------------------------------------------|------------|----------------------------------------------------------|---------------------------------------------------------------------------------------------------------|
| Building survey information is to be confirmed as current and verified by independent Building Surveyor.                                                                                                                                                                                                                                                                                                                           | E Guestroom numbering updated<br>F General update<br>G Room types added<br>H General update                                                                                                                                                                                                | MD 15.0                                  | 04.2023 0141 348 7700<br>05.2023 092.0023 0ffice@maithdesign.com<br>12.2023 www.maithdesign.com                                                  | DESIGN LTD | revision<br>date<br>status                               | H<br>13.12.2023<br>Construction                                                                         |