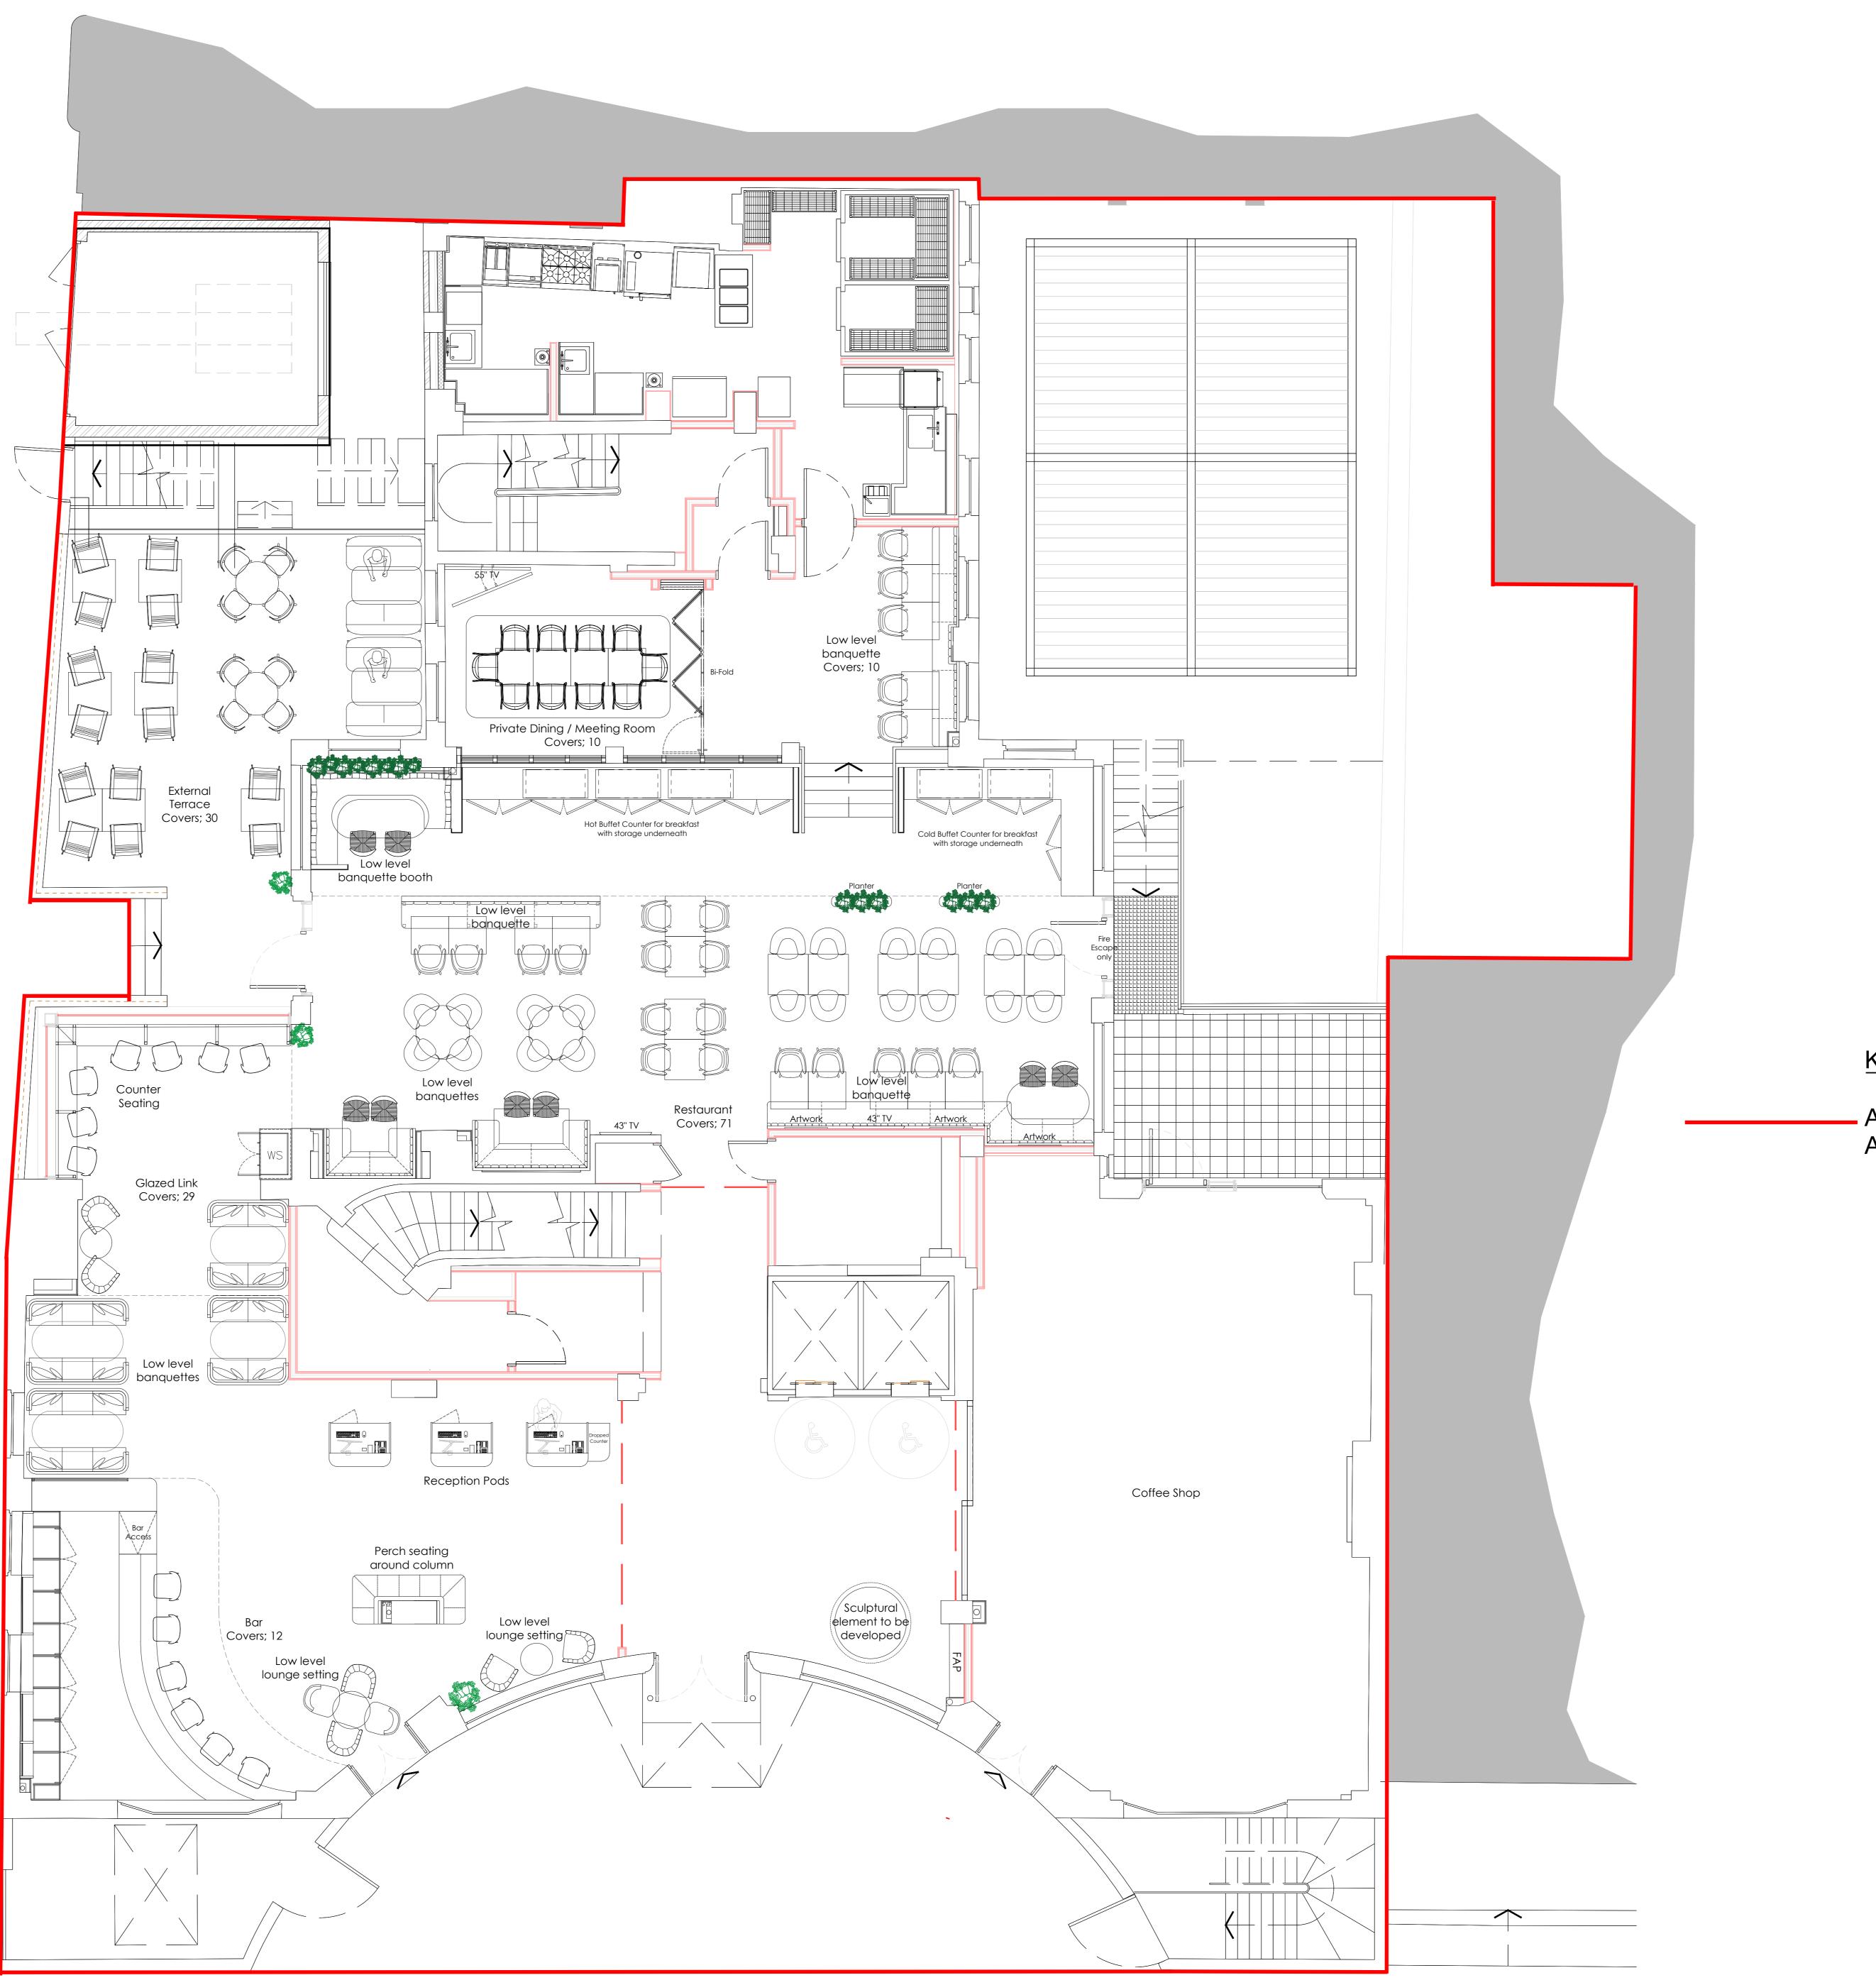

> Denotes rooms now with window and trickle vents - MVHR to be removed.

st Denotes door with access controls for Cafe Nero to access offices/stores.

Key

Area for Licensable
Activities

| E                    | Perch seating an                    | ge room pushed back.<br>nended to suit column |             | 19.03.24 |
|----------------------|-------------------------------------|-----------------------------------------------|-------------|----------|
| D                    | Coffee shop corr                    |                                               |             | 23.01.24 |
| С                    |                                     | to clients comments                           |             | 03.01.24 |
| В                    | Single door show<br>Spindles remove | n within bi-fold.<br>d from banquette         | IW          | 19.12.23 |
| А                    | Restaurant bang                     | uette location updated                        | IW          | 02.11.23 |
| Rev:                 | Details:                            |                                               | By:         | Date:    |
|                      | CONS                                | TRUCTION ISSUE                                |             |          |
| Clie<br>Sple<br>Proj | ndid                                |                                               |             |          |
| Cou                  | nty Hotel, Euston                   |                                               |             |          |
|                      | ind Floor Proposed Plan             |                                               |             |          |
|                      | bad Reference:                      |                                               |             |          |
| SID                  | Project Number:                     | J . J                                         | Revis       | sion:    |
|                      | -                                   | (-)-                                          | E           |          |
| 2304                 | le at A0:                           | •                                             | Work<br>WS4 | stage:   |
| 2304                 |                                     |                                               |             |          |