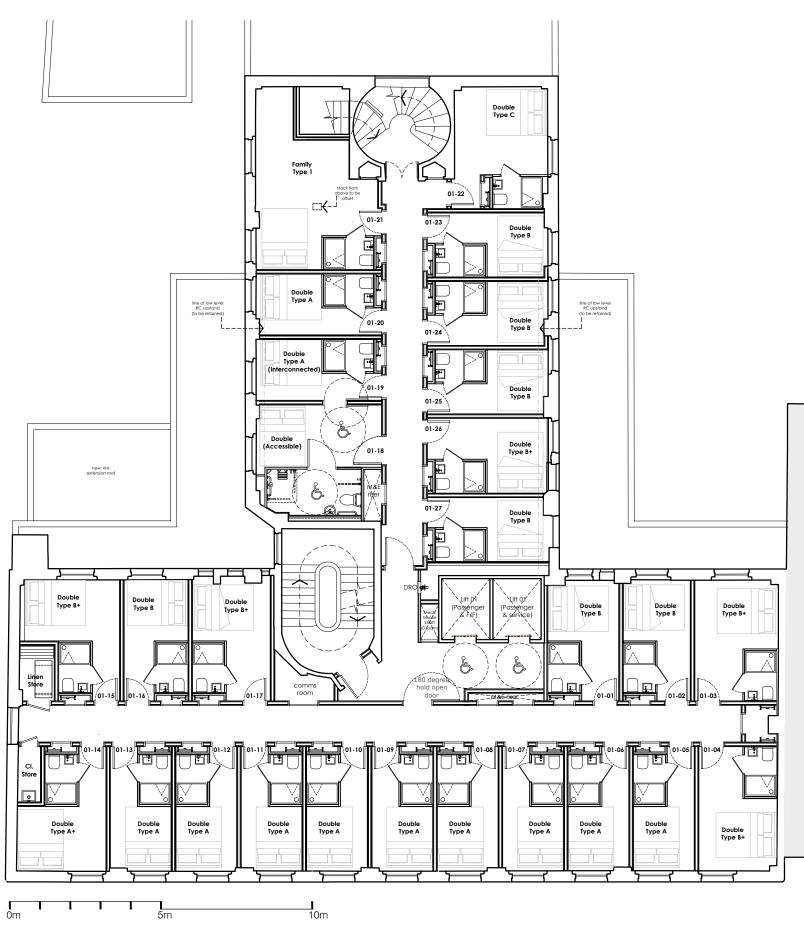

|   | project    | 0100 County Hotel Euston   |
|---|------------|----------------------------|
|   | client     | Splendid Hospitality Group |
|   | drawing    | Proposed Plan 1st Floor    |
| - | scale @ A3 | 1:125                      |
|   | dwg number | AL(00)101                  |
|   | revision   | D                          |
|   | date       | 13.12.2023                 |
|   | status     | Construction               |
|   |            |                            |