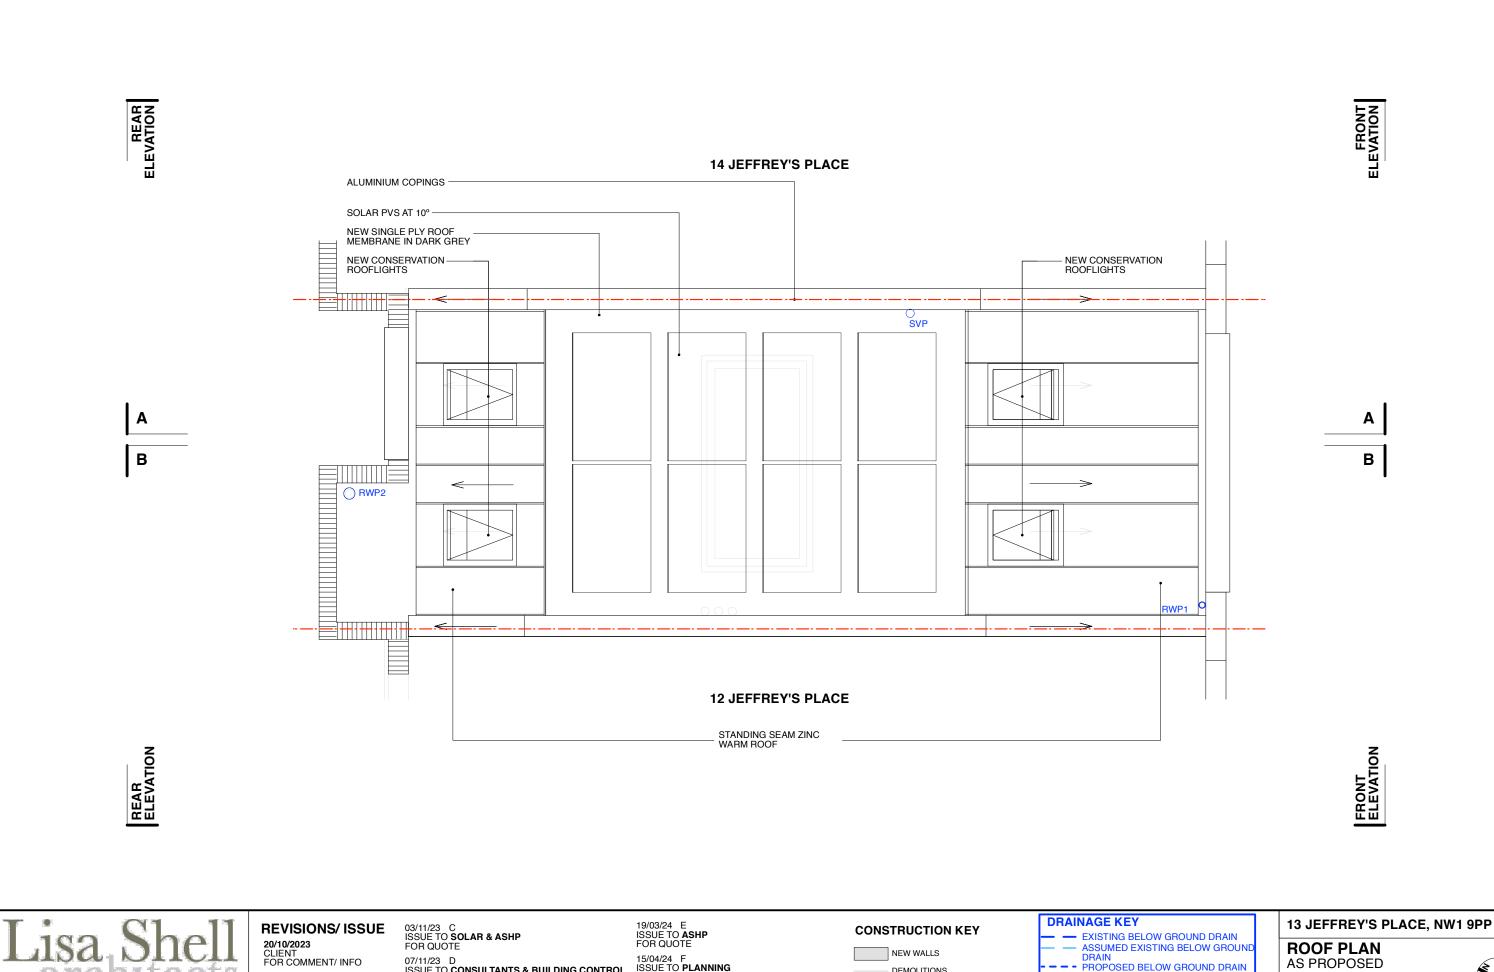

30/11/23 E ISSUE TO **PLANNING** FOR APPROVAL

DEMOLITIONS EXISTING BLOCKWORK

EXISTING BRICKWORK PROPOSED BELOW GROUND DRAIN

---- PROPOSED ABOVE GROUND DRAIN

RAINWATER PIPE SOIL VENT PIPE

JFR/GA/005/F 1:50 @ A3