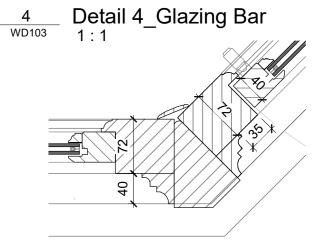

REV

As @ A2 indicated

SCALE

TOBY VANHEGAN

Existing window

<u>5</u> Detail 5\_Bay Corner 1:5

<u>6</u> Detail 6\_Sill 1:5

| NOTES                                                                                                                                                              | REV | DATE | REVISION NOTES | ARCHITECT          |
|--------------------------------------------------------------------------------------------------------------------------------------------------------------------|-----|------|----------------|--------------------|
| <ol> <li>All dimensions are in millimetres.</li> <li>All dimensions are to be checked on site.</li> </ol>                                                          |     |      |                | BL<br>Architecture |
| <ol> <li>Any discrepancy between the architectural drawing<br/>and other drawings relevant for construction should<br/>be notified before commencement.</li> </ol> |     |      |                |                    |