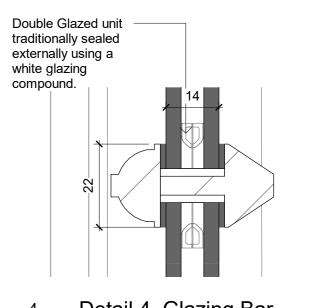

REV

As @ A2 indicated

SCALE

TOBY VANHEGAN

Existing window

<u>5</u> Detail 5\_Bay Corner 1:5

<u>6</u> Detail 6\_Sill 1:5

| NOTES                                                                                                                                                              | REV | DATE | REVISION NOTES | ARCHITECT          |
|--------------------------------------------------------------------------------------------------------------------------------------------------------------------|-----|------|----------------|--------------------|
| <ol> <li>All dimensions are in millimetres.</li> <li>All dimensions are to be checked on site.</li> </ol>                                                          |     |      |                | BL<br>Architecture |
| <ol> <li>Any discrepancy between the architectural drawing<br/>and other drawings relevant for construction should<br/>be notified before commencement.</li> </ol> |     |      |                |                    |