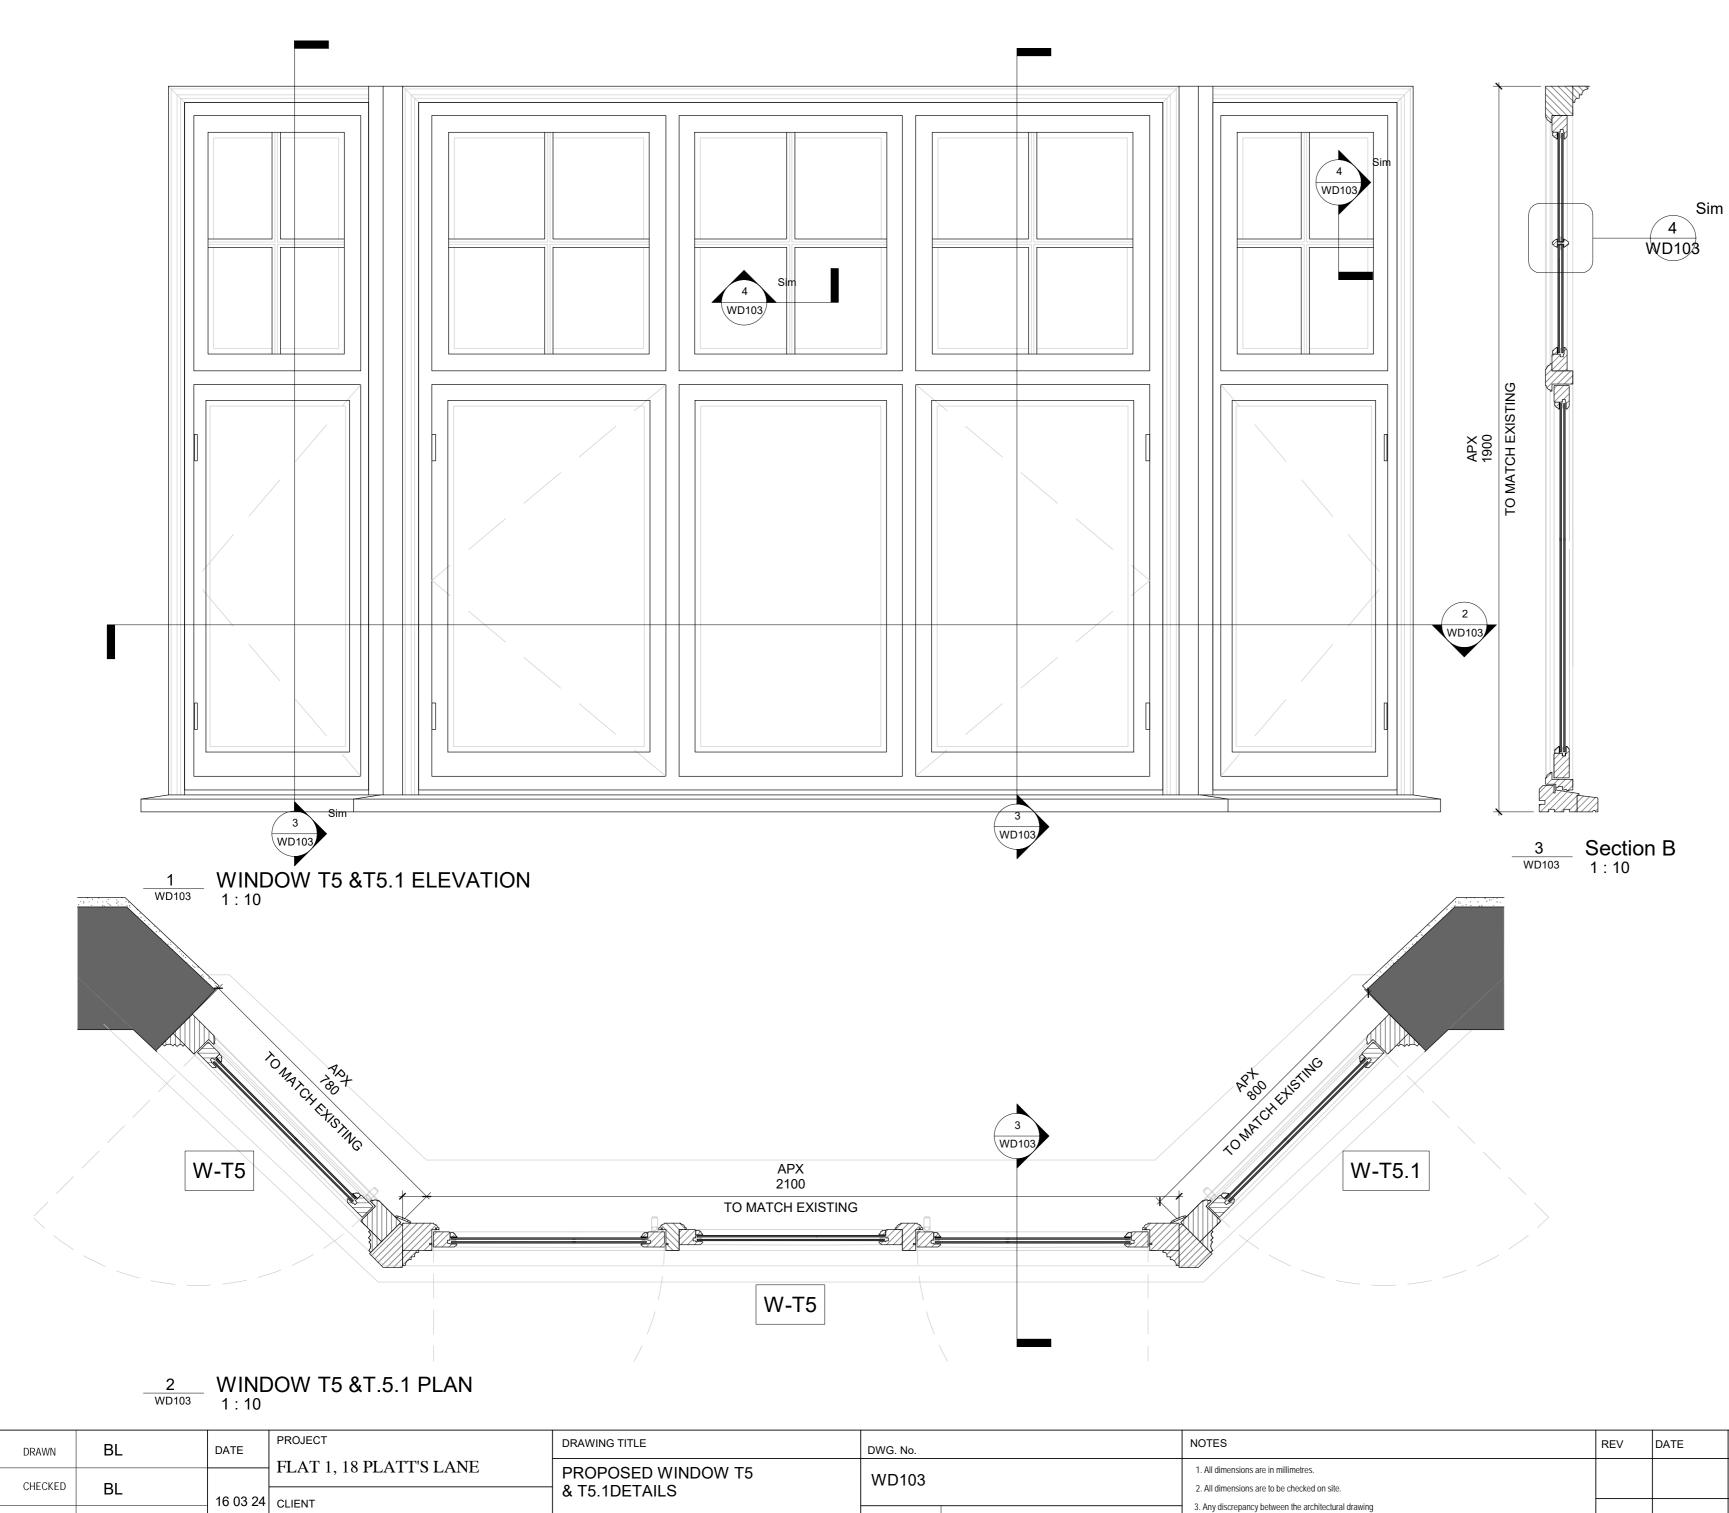

REV

As @ A2 indicated

SCALE

TOBY VANHEGAN

Existing window

<u>5</u> Detail 5\_Bay Corner 1:5

<u>6</u> Detail 6\_Sill 1:5

| NOTES                                                                                                                                                              | REV | DATE | REVISION NOTES | ARCHITECT          |
|--------------------------------------------------------------------------------------------------------------------------------------------------------------------|-----|------|----------------|--------------------|
| <ol> <li>All dimensions are in millimetres.</li> <li>All dimensions are to be checked on site.</li> </ol>                                                          |     |      |                | BL<br>Architecture |
| <ol> <li>Any discrepancy between the architectural drawing<br/>and other drawings relevant for construction should<br/>be notified before commencement.</li> </ol> |     |      |                |                    |