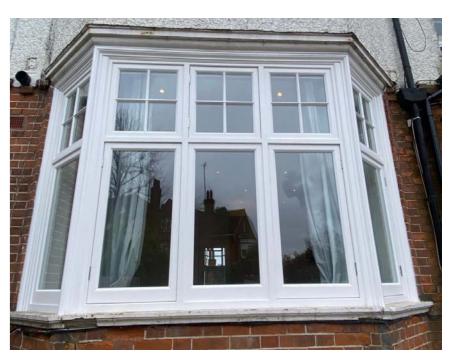

REV

As @ A2 indicated

SCALE

TOBY VANHEGAN

Existing window

<u>5</u> Detail 5\_Bay Corner 1:5

<u>6</u> Detail 6\_Sill 1:5

| NOTES                                                                                                                                                              | REV | DATE | REVISION NOTES | ARCHITECT          |
|--------------------------------------------------------------------------------------------------------------------------------------------------------------------|-----|------|----------------|--------------------|
| <ol> <li>All dimensions are in millimetres.</li> <li>All dimensions are to be checked on site.</li> </ol>                                                          |     |      |                | BL<br>Architecture |
| <ol> <li>Any discrepancy between the architectural drawing<br/>and other drawings relevant for construction should<br/>be notified before commencement.</li> </ol> |     |      |                |                    |