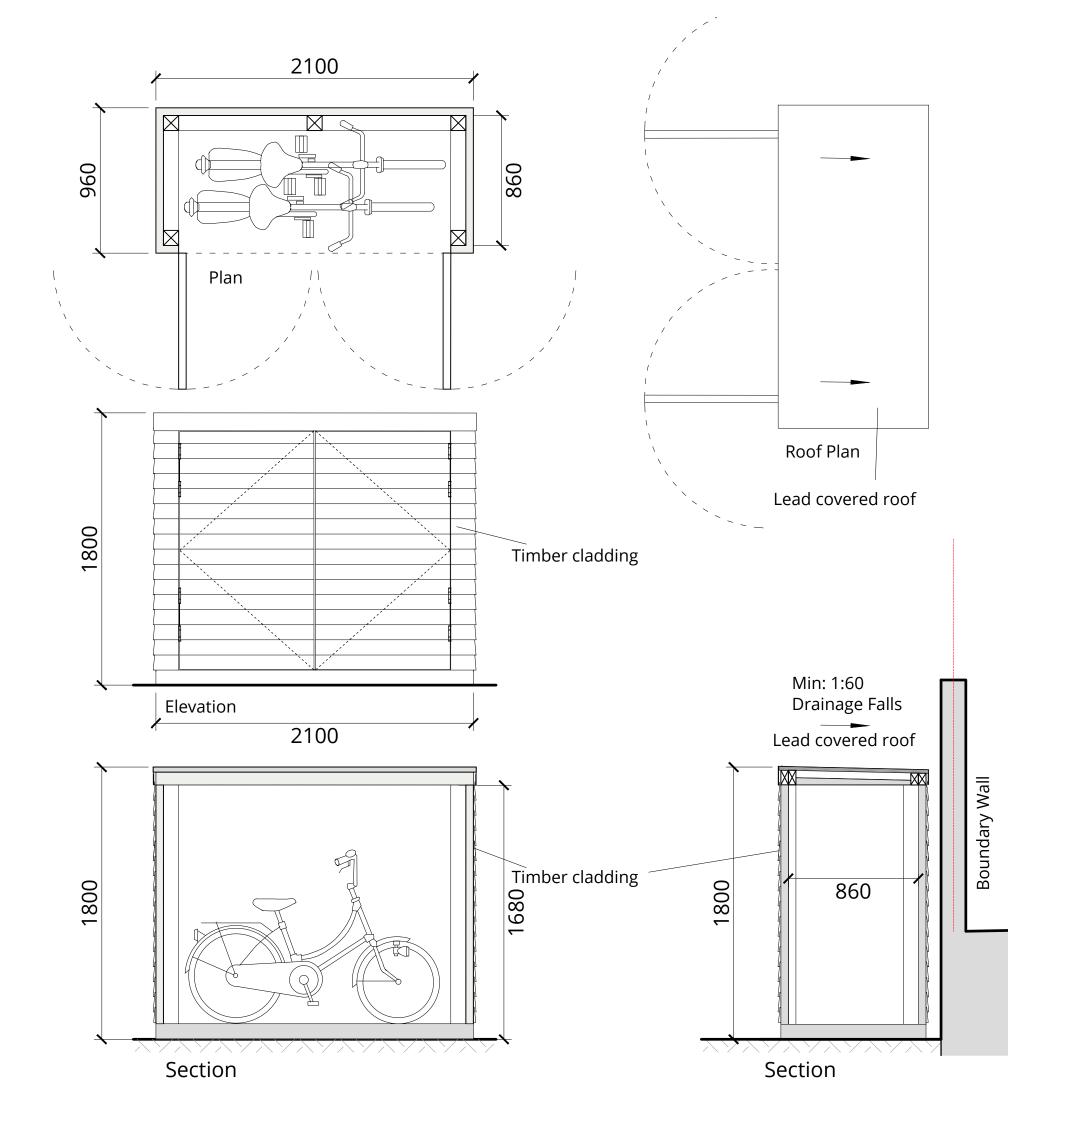

Project Title

7 Redington Gardens London NW3 7RU

Proposed
Bicycle Storage

Status

| LAMMING     |            |          |      |
|-------------|------------|----------|------|
| Drawn by    | Checked by | Scale    |      |
| AW          | NP         | 1:25     | @ A3 |
| Project No. | Work Stage | Dwg. No. | Rev  |
| 2252        | - PL -     | 235      | - A  |