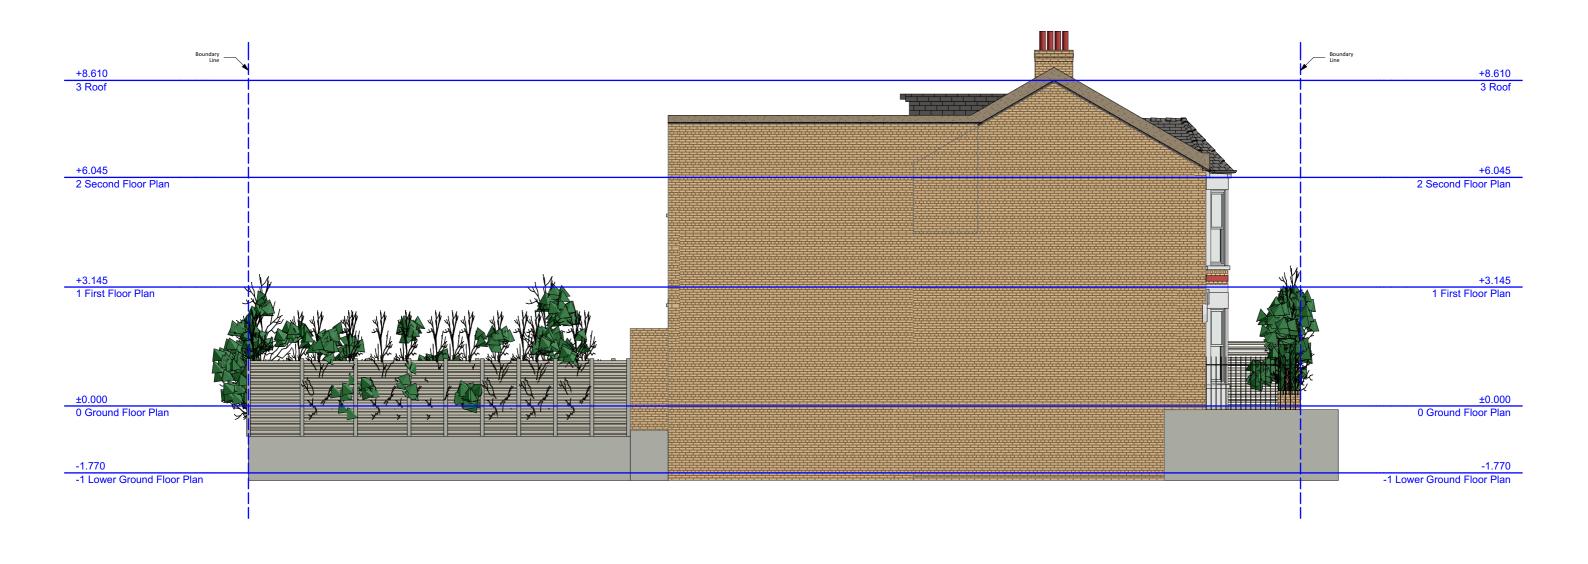

Proposed\_Side\_North\_East\_Elevation\_19

**Site** 5 Ulysses Road, London, NW6 1ED Project
Single storey infill extension and minor external alterations to the facade of the building

Drawing Scale 1:100 at A3

Date Prepared

Notes

1. This drawing has been prepared for planning purponly.
2. All convisibles are reserved to Zanonly lift and con-

The contractor is responsible for checking all dimmensions before commencing works.
 A. Should not be scaled from this drawing.
 Any discrepancy found should be brought to the attention, of the designer.