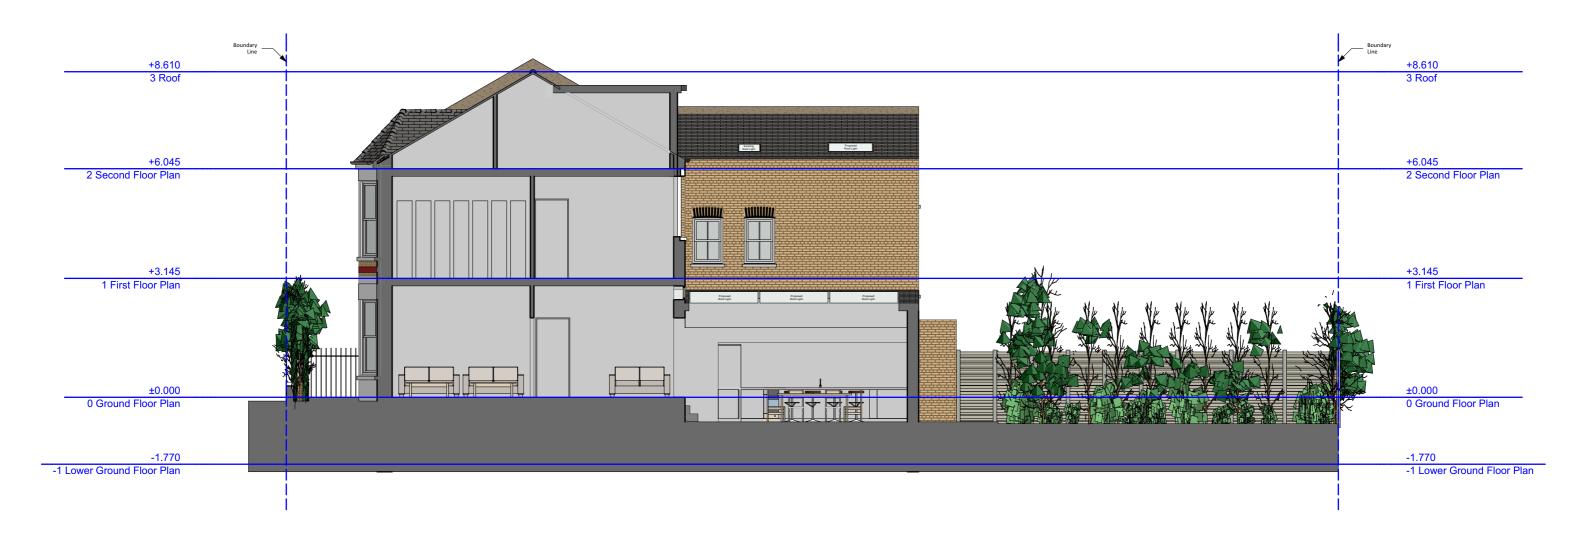

5. Any discrepancy found should be brought to the

Proposed\_Section\_A\_21

Site 5 Ulysses Road, London, NW6 1ED

Project Single storey infill extension and minor external alterations to the facade of the building Drawing Scale 1:100 at A3

Date **Prepared** 01.02.2024

Notes All copyrights are reserved to Zanoply ltd and consent should be sought for non-commercial use.

3. The contractor is responsible for checking all dimmensions before commencing works.

1. This drawing has been prepared for planning purposes only.

5. Any discrepancy found should be brought to the Proposed\_Section\_B\_22