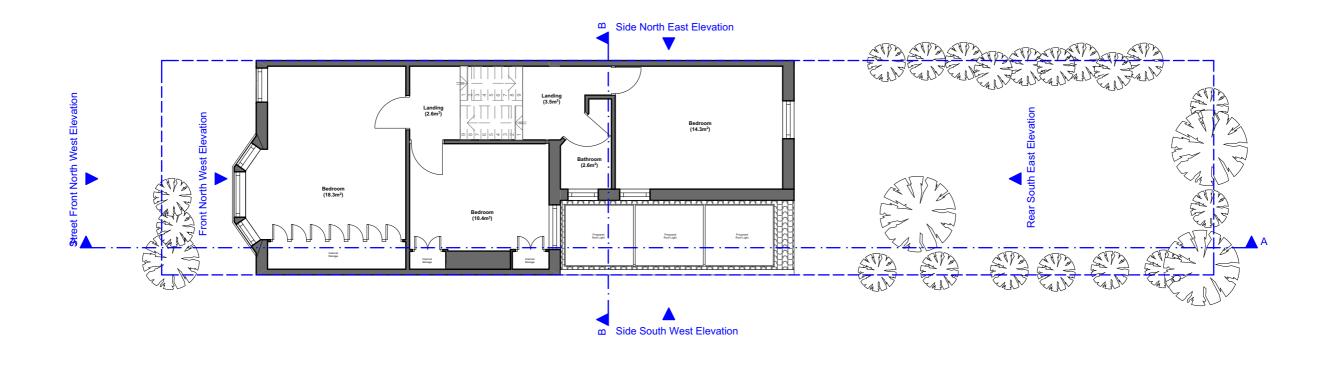

Proposed\_Side\_North\_East\_Elevation\_19

**Site** 5 Ulysses Road, London, NW6 1ED Project
Single storey infill extension and minor external alterations to the facade of the building

Drawing Scale 1:100 at A3