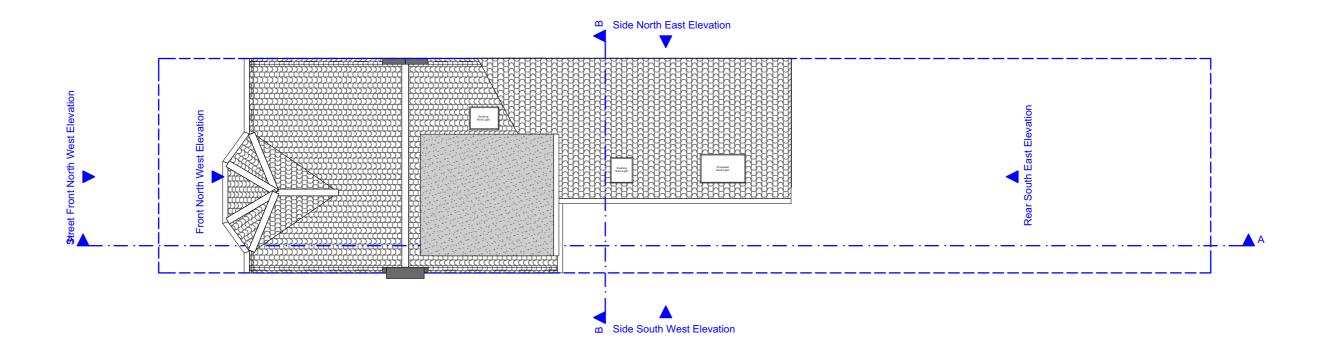

Proposed\_Street\_Front\_North\_West\_Elevation\_16

0 2m 4m 10m

**Site** 5 Ulysses Road, London, NW6 1ED Project
Single storey infill extension and minor external alterations to the facade of the building

Proposed\_Front\_North\_West\_Elevation\_17

0 2m 4m 10m

Site 5 Ulysses Road, London, NW6 1ED

Project Single storey infill extension and minor external alterations to the facade of the building Drawing Scale 1:100 at A3

Date **Prepared** 01.02.2024

Notes

dimmensions before commencing works.

4. Should not be scaled from this drawing.

5. Any discrepancy found should be brought to the

Proposed\_Rear\_South\_East\_Elevation\_18

Proposed\_Side\_North\_East\_Elevation\_19

**Site** 5 Ulysses Road, London, NW6 1ED Project
Single storey infill extension and minor external alterations to the facade of the building

Drawing Scale 1:100 at A3

 $Proposed\_Side\_South\_West\_Elevation\_20$ 

0 2m 4m 10m

Site 5 Ulysses Road, London, NW6 1ED

Project Single storey infill extension and minor external alterations to the facade of the building Drawing Scale 1:100 at A3