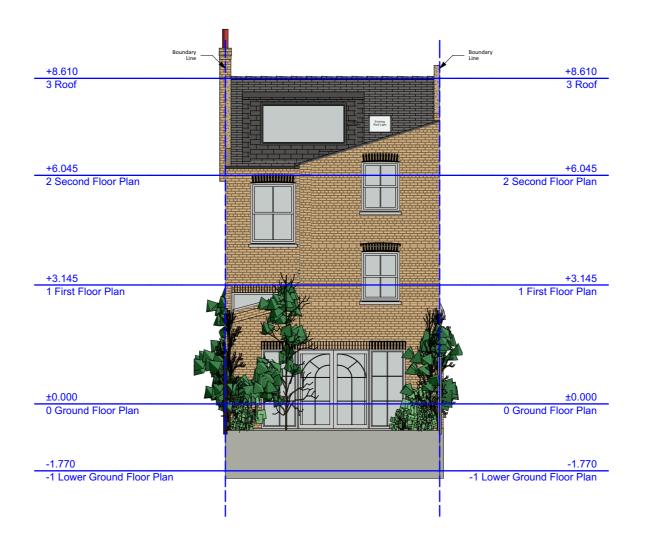

Date **Prepared** 01.02.2024

Notes

dimmensions before commencing works.

4. Should not be scaled from this drawing.

5. Any discrepancy found should be brought to the

Proposed\_Rear\_South\_East\_Elevation\_18

2m 10m

**Site** 5 Ulysses Road, London, NW6 1ED Project
Single storey infill extension and minor external alterations to the facade of the building

Scale 1:100 at A3

Date Prepared

Notes

1. This drawing has been prepared for planning purp only.