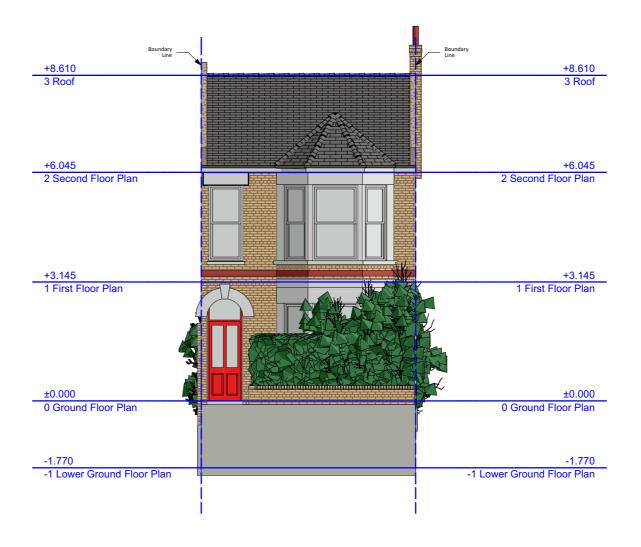

Proposed\_Street\_Front\_North\_West\_Elevation\_16

0 2m 4m 10m

**Site** 5 Ulysses Road, London, NW6 1ED Project
Single storey infill extension and minor external alterations to the facade of the building

Scale 1:100 at A3

Date Prepared Notes

1. This drawing has been prepared for planning purpose only.

2. All copyrights are reserved to Zanoply Itd and consent

The contractor is responsible for checking all dimmensions before commencing works.
 A. Should not be scaled from this drawing.
 A. Should not be scaled from the drawing.
 Any discrepancy found should be brought to the attention of the designer.