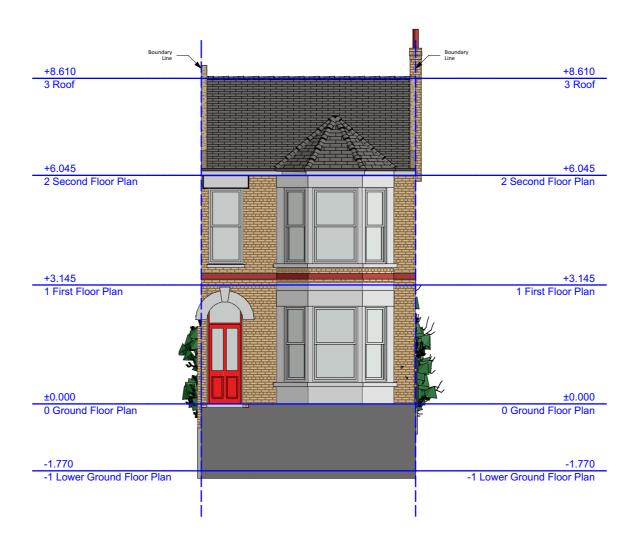

Proposed\_Front\_North\_West\_Elevation\_17

0 2m 4m 10m

Site 5 Ulysses Road, London, NW6 1ED

Project Single storey infill extension and minor external alterations to the facade of the building Drawing Scale 1:100 at A3

Date **Prepared** 01.02.2024

Notes

dimmensions before commencing works.

4. Should not be scaled from this drawing.

5. Any discrepancy found should be brought to the

Proposed\_Rear\_South\_East\_Elevation\_18