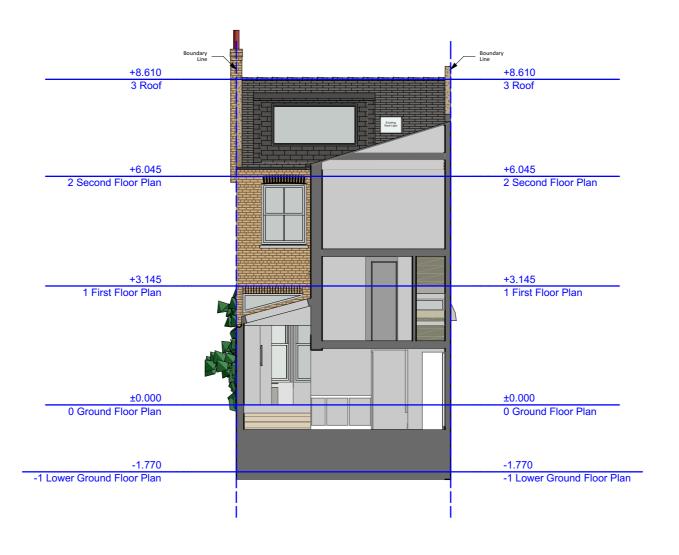

5. Any discrepancy found should be brought to the

Proposed\_Section\_A\_21

Site 5 Ulysses Road, London, NW6 1ED

Project Single storey infill extension and minor external alterations to the facade of the building Drawing Scale 1:100 at A3

Date **Prepared** 01.02.2024

Notes All copyrights are reserved to Zanoply ltd and consent should be sought for non-commercial use.

3. The contractor is responsible for checking all dimmensions before commencing works.

1. This drawing has been prepared for planning purposes only.

5. Any discrepancy found should be brought to the Proposed\_Section\_B\_22