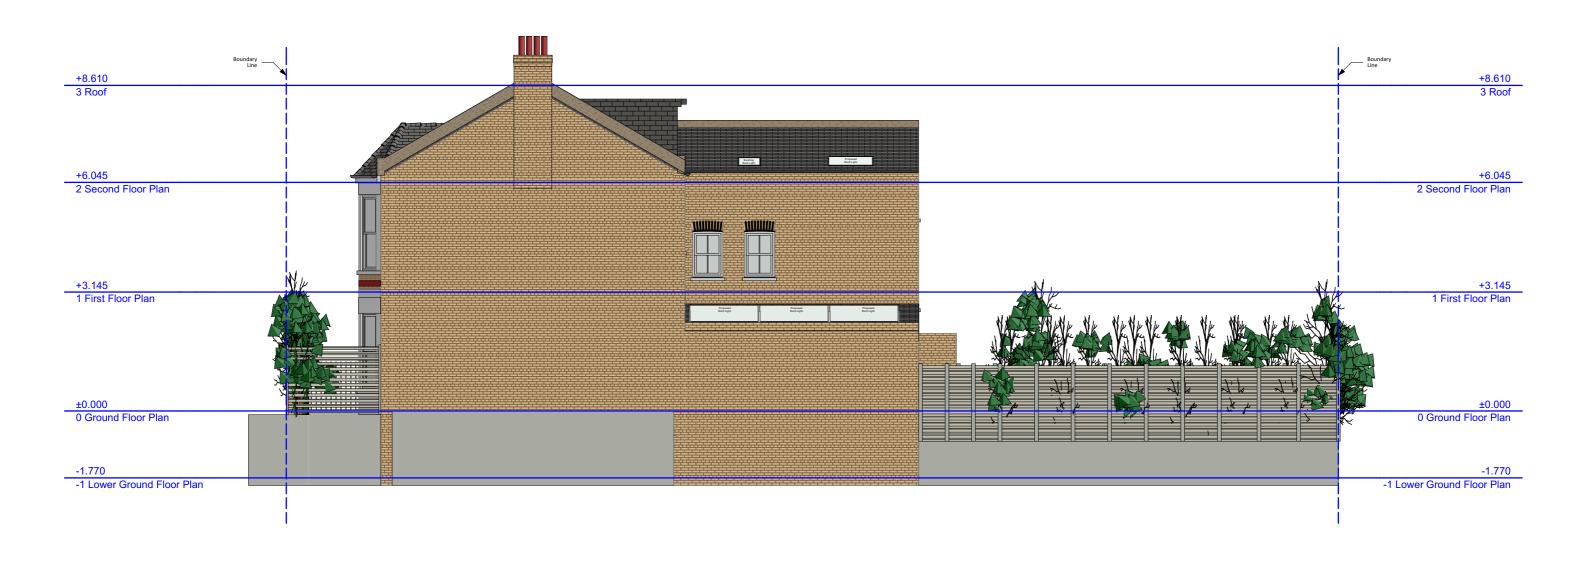

Proposed\_Side\_North\_East\_Elevation\_19

**Site** 5 Ulysses Road, London, NW6 1ED Project
Single storey infill extension and minor external alterations to the facade of the building

Drawing Scale 1:100 at A3

Date Prepared

Notes

1. This drawing has been prepared for planning purponly.
2. All convisibles are reserved to Zanonly lift and con-

The contractor is responsible for checking all dimmensions before commencing works.
 A. Should not be scaled from this drawing.
 Any discrepancy found should be brought to the attention, of the designer.

 $Proposed\_Side\_South\_West\_Elevation\_20$ 

0 2m 4m 10m

Site 5 Ulysses Road, London, NW6 1ED

Project Single storey infill extension and minor external alterations to the facade of the building Drawing Scale 1:100 at A3