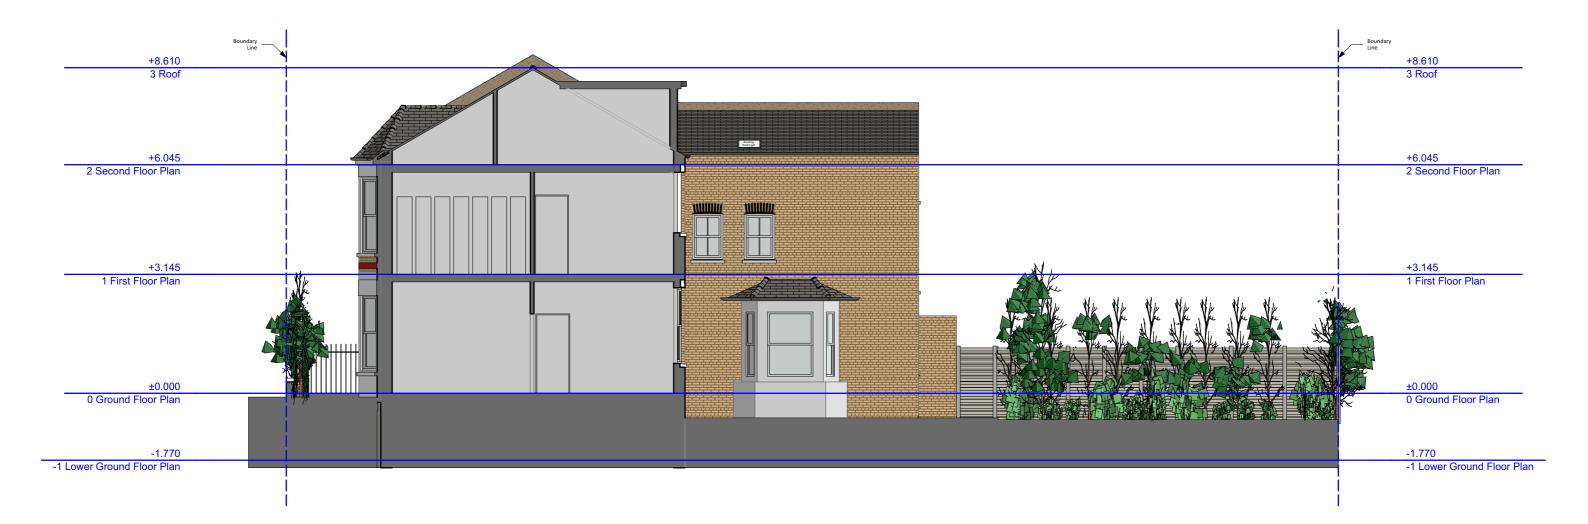

#### Existing\_Side\_South\_West\_Elevation\_09

| Zano | ula               | ZANOPLY<br>info@zanoply.co.uk | Site<br>5 Ulysses Road,    | Project<br>Single storey infill extension and<br>minor external alterations to | Drawing<br>Scale | Date<br>Prepared                                                                                   | Notes 1. This drawing has been prepared for planning purposes only. | 3. The contractor is responsible for checking all<br>dimmensions before commencing works.     4. Should not be scaled from this drawing.     5. Any discrepancy found should be brought to the<br>attention of the designer. | Exi | isting <sub>.</sub> | _Sectio | n_B_ |
|------|-------------------|-------------------------------|----------------------------|--------------------------------------------------------------------------------|------------------|----------------------------------------------------------------------------------------------------|---------------------------------------------------------------------|------------------------------------------------------------------------------------------------------------------------------------------------------------------------------------------------------------------------------|-----|---------------------|---------|------|
|      | www.zanoply.co.uk | London, NW6 1ED               | the facade of the building | 1:100 at A3                                                                    | 01.02.2024       | 2. All copyrights are reserved to Zanoply Itd and consent should be sought for non-commercial use. | attenuori or une designer.                                          | 0                                                                                                                                                                                                                            |     | 2m                  | 4m      |      |

## \_B\_11