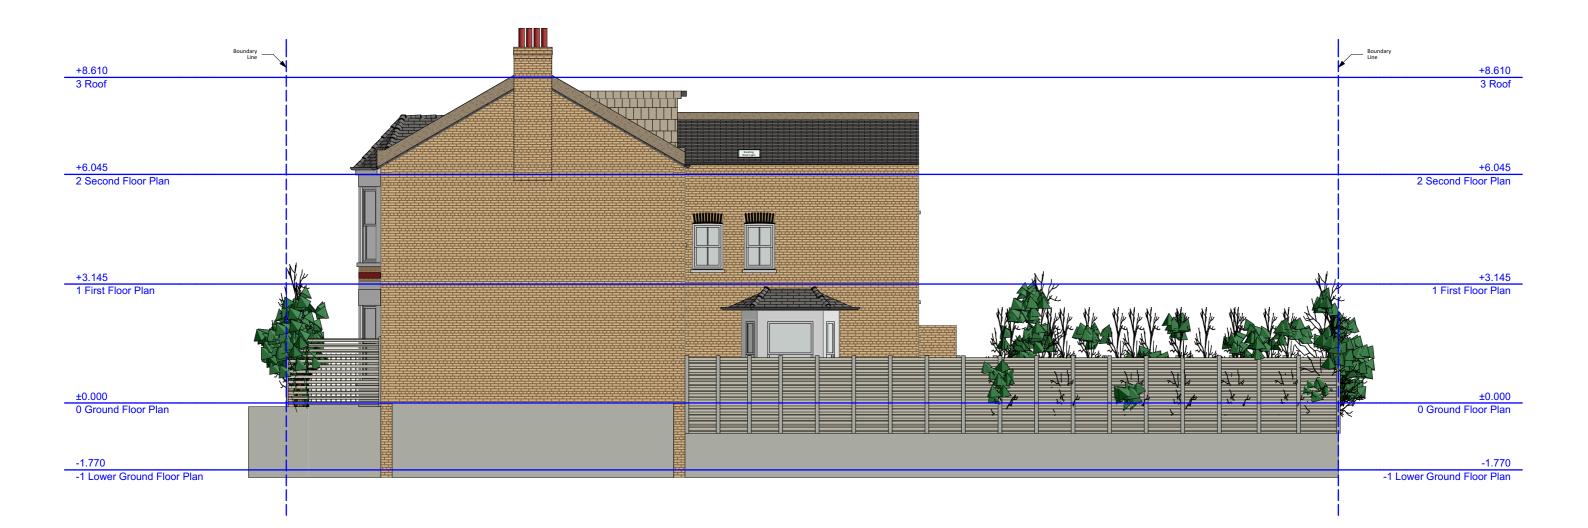

#### Existing\_Side\_South\_West\_Elevation\_09

| Zano | ula               | ZANOPLY<br>info@zanoply.co.uk | Site<br>5 Ulysses Road,    | Project<br>Single storey infill extension and<br>minor external alterations to | Drawing<br>Scale | Date<br>Prepared                                                                                   | Notes 1. This drawing has been prepared for planning purposes only. | 3. The contractor is responsible for checking all<br>dimmensions before commencing works.     4. Should not be scaled from this drawing.     5. Any discrepancy found should be brought to the<br>attention of the designer. | Exi | isting <sub>.</sub> | _Sectio | n_B_ |
|------|-------------------|-------------------------------|----------------------------|--------------------------------------------------------------------------------|------------------|----------------------------------------------------------------------------------------------------|---------------------------------------------------------------------|------------------------------------------------------------------------------------------------------------------------------------------------------------------------------------------------------------------------------|-----|---------------------|---------|------|
|      | www.zanoply.co.uk | London, NW6 1ED               | the facade of the building | 1:100 at A3                                                                    | 01.02.2024       | 2. All copyrights are reserved to Zanoply Itd and consent should be sought for non-commercial use. | attenuori or une designer.                                          | 0                                                                                                                                                                                                                            |     | 2m                  | 4m      |      |