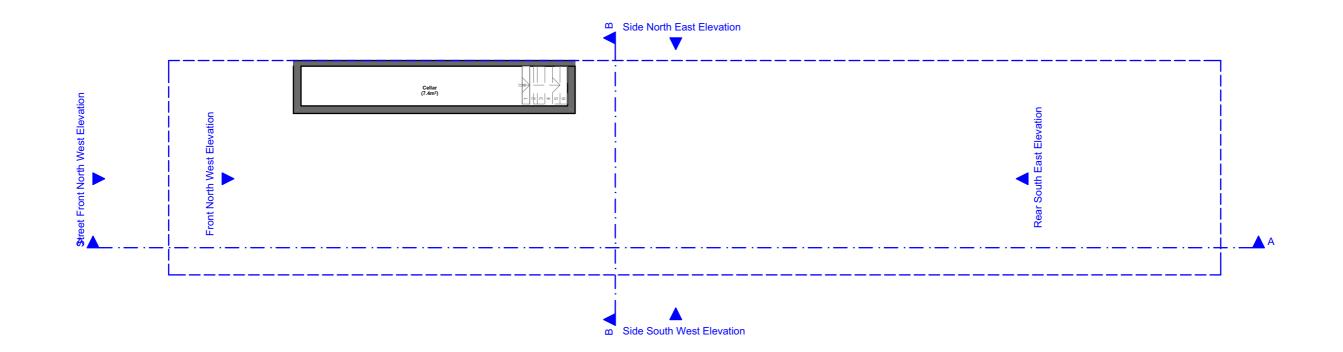

| Ζ | anoplu | ZANOPLY<br>info@zanoply.co.uk | Site<br>5 Ulysses Road, | Project<br>Single storey infill extension and<br>minor external alterations to | Drawing<br>Scale | Date<br>Prepared | Notes 1. This drawing has been prepared for planning purposes only.                                | <ol><li>Any discrepancy found should be brought to the</li></ol> | Exi | sting_ | _Street | t_Fro |
|---|--------|-------------------------------|-------------------------|--------------------------------------------------------------------------------|------------------|------------------|----------------------------------------------------------------------------------------------------|------------------------------------------------------------------|-----|--------|---------|-------|
|   |        | www.zanoply.co.uk             | London, NW6 1ED         | the facade of the building                                                     | 1:100 at A3      | 01 02 2024       | 2. All copyrights are reserved to Zanoply Itd and consent should be sought for non-commercial use. | attention of the designer.                                       | 0   | 2      | m       | 4m    |