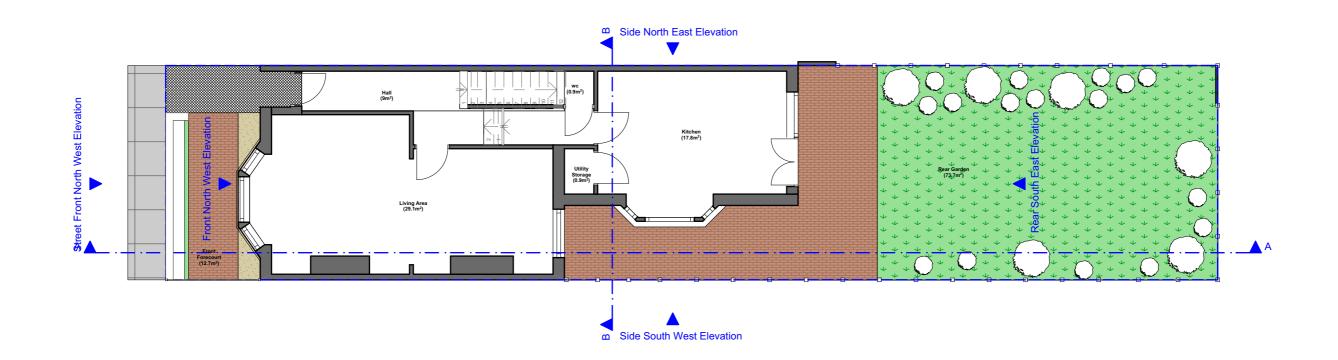

### round\_Floor\_Plan\_01

\_\_\_\_ 10m

| Zanoplu | ZANOPLY<br>info@zanoply.co.uk | Site<br>5 Ulysses Road, | Project<br>Single storey infill extension and<br>minor external alterations to | Drawing<br>Scale | Date<br>Prepared | Notes 1. This drawing has been prepared for planning purposes only.                                | <ol><li>Any discrepancy found should be brought to the</li></ol> | Exis | ting_Gro | ound_F |
|---------|-------------------------------|-------------------------|--------------------------------------------------------------------------------|------------------|------------------|----------------------------------------------------------------------------------------------------|------------------------------------------------------------------|------|----------|--------|
|         | www.zanoply.co.uk             | London, NW6 1ED         | the facade of the building                                                     | 1:100 at A3      | 01.02.2024       | 2. All copyrights are reserved to Zanoply Itd and consent should be sought for non-commercial use. | attention of the designer.                                       | 0    | 2m       | 4m     |