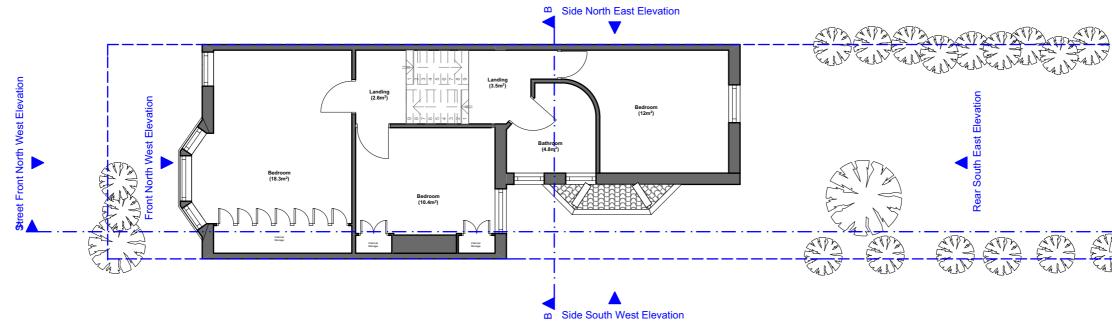

### \_Floor\_Plan\_02

| Zanoplu | ZANOPLY<br>info@zanoply.co.uk | Site<br>5 Ulysses Road, | Project<br>Single storey infill extension and<br>minor external alterations to | Drawing<br>Scale | Date<br>Prepared | Notes 1. This drawing has been prepared for planning purposes only.                                   | <ol><li>Any discrepancy found should be brought to the</li></ol> | Existi | ng_First | t_Floor |
|---------|-------------------------------|-------------------------|--------------------------------------------------------------------------------|------------------|------------------|-------------------------------------------------------------------------------------------------------|------------------------------------------------------------------|--------|----------|---------|
|         | www.zanoply.co.uk             | London, NW6 1ED         | the facade of the building                                                     | 1:100 at A3      | 01 02 2024       | 2. All copyrights are reserved to Zanoply Itd and consent<br>should be sought for non-commercial use. | attention of the designer.                                       | 0      | 2m       | 4m      |