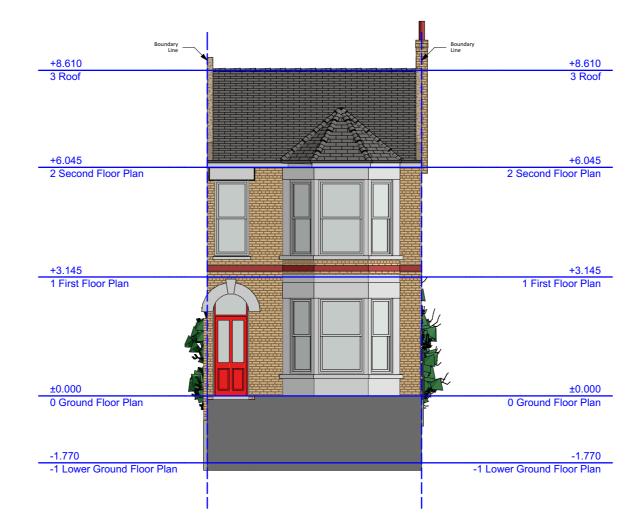

| Ζ | anoplu | ZANOPLY<br>info@zanoply.co.uk | Site<br>5 Ulysses Road, | Project<br>Single storey infill extension and<br>minor external alterations to | Drawing<br>Scale | Date<br>Prepared | Notes 1. This drawing has been prepared for planning purposes only.                                | <ol><li>Any discrepancy found should be brought to the</li></ol> | Exi | sting_ | _Street | t_Fro |
|---|--------|-------------------------------|-------------------------|--------------------------------------------------------------------------------|------------------|------------------|----------------------------------------------------------------------------------------------------|------------------------------------------------------------------|-----|--------|---------|-------|
|   |        | www.zanoply.co.uk             | London, NW6 1ED         | the facade of the building                                                     | 1:100 at A3      | 01 02 2024       | 2. All copyrights are reserved to Zanoply Itd and consent should be sought for non-commercial use. | attention of the designer.                                       | 0   | 2      | m       | 4m    |