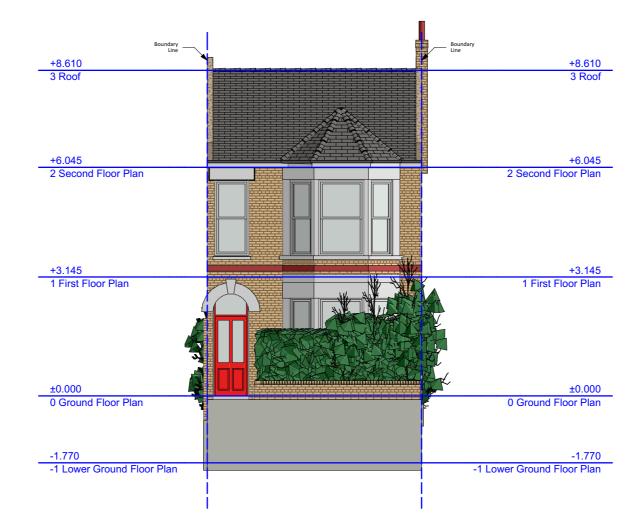

### Front\_North\_West\_Elevation\_05

| Zanoplu | ZANOPLY<br>info@zanoply.co.uk | Site<br>5 Ulysses Road, | Project<br>Single storey infil extension and<br>minor external alterations to | Drawing<br>Scale | Date<br>Prepared | Notes 1. This drawing has been prepared for planning purposes only.                                | 5. Any discrepancy found should be brought to the | Exist | ing_Fron | t_Nor |
|---------|-------------------------------|-------------------------|-------------------------------------------------------------------------------|------------------|------------------|----------------------------------------------------------------------------------------------------|---------------------------------------------------|-------|----------|-------|
|         | www.zanoply.co.uk             | London, NW6 1ED         | the facade of the building                                                    | 1:100 at A3      | 01 02 2024       | 2. All copyrights are reserved to Zanoply Itd and consent should be sought for non-commercial use. |                                                   | 0     | 2m       | 4m    |