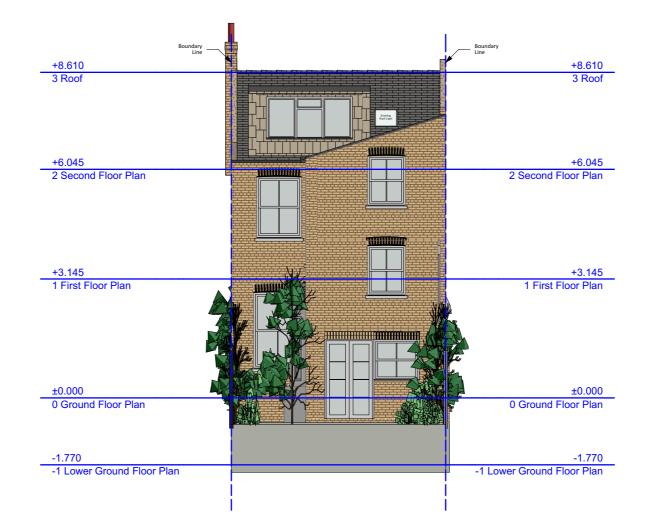

### Front\_North\_West\_Elevation\_05

| Zanoplu | ZANOPLY<br>info@zanoply.co.uk | Site<br>5 Ulysses Road, | Project<br>Single storey infil extension and<br>minor external alterations to | Drawing<br>Scale | Date<br>Prepared | Notes 1. This drawing has been prepared for planning purposes only.                                | 5. Any discrepancy found should be brought to the | Exist | ing_Fron | t_Nor |
|---------|-------------------------------|-------------------------|-------------------------------------------------------------------------------|------------------|------------------|----------------------------------------------------------------------------------------------------|---------------------------------------------------|-------|----------|-------|
|         | www.zanoply.co.uk             | London, NW6 1ED         | the facade of the building                                                    | 1:100 at A3      | 01 02 2024       | 2. All copyrights are reserved to Zanoply Itd and consent should be sought for non-commercial use. |                                                   | 0     | 2m       | 4m    |