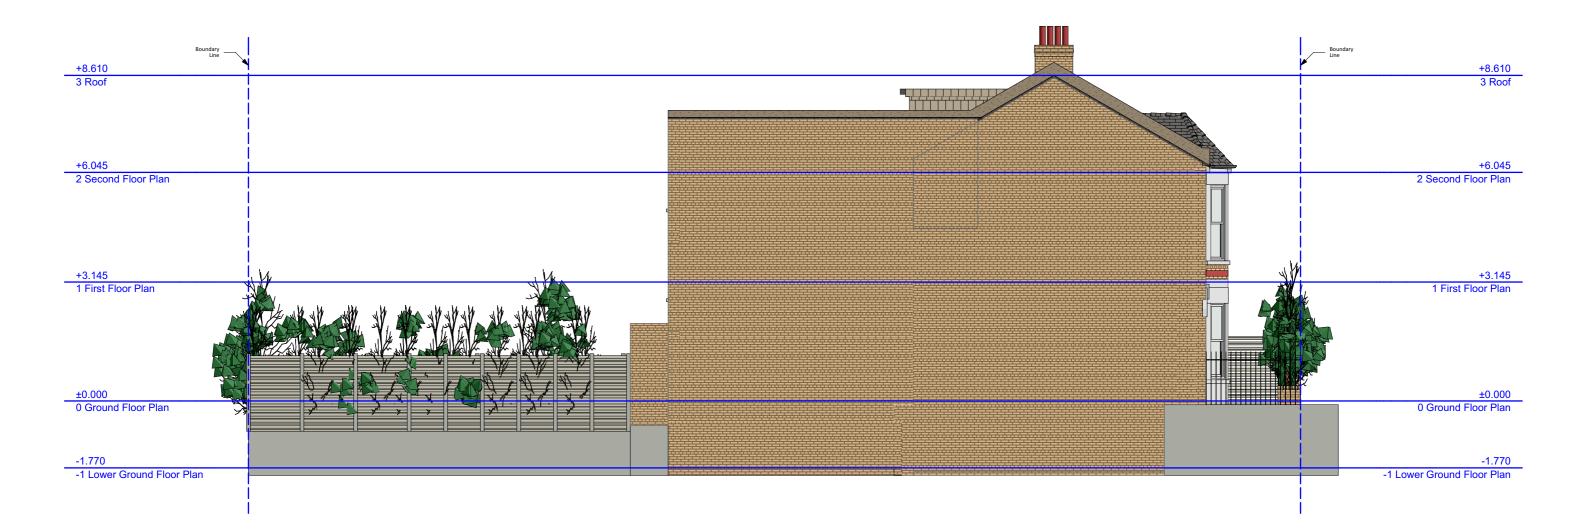

----------------|-------------------------|--------------------------------------------------------------------------------|------------------|------------------|-------------------------------------------------------------------------------------------------------------------------|---------------------------------------------------|-------|--------|-------|--------|
|         | www.zanoply.co.uk             | London, NW6 1ED         | the facade of the building                                                     | 1:100 at A3      | 01.02.2024       | <ol> <li>All copyrights are reserved to Zanoply Itd and consent<br/>should be sought for non-commercial use.</li> </ol> | attention of the designer.                        | 0     | 2m     |       | 4m     |

### outh\_East\_Elevation\_07





#### Existing\_Side\_North\_East\_Elevation\_08





#### Existing\_Side\_South\_West\_Elevation\_09







| Zano | ula               | ZANOPLY<br>info@zanoply.co.uk | Site<br>5 Ulysses Road,    | Project<br>Single storey infill extension and<br>minor external alterations to | Drawing<br>Scale | Date<br>Prepared                                                                                   | Notes 1. This drawing has been prepared for planning purposes only. | 3. The contractor is responsible for checking all<br>dimmensions before commencing works.     4. Should not be scaled from this drawing.     5. Any discrepancy found should be brought to the<br>attention of the designer. | Exi | isting <sub>.</sub> | _Sectio | n_B_ |
|------|-------------------|-------------------------------