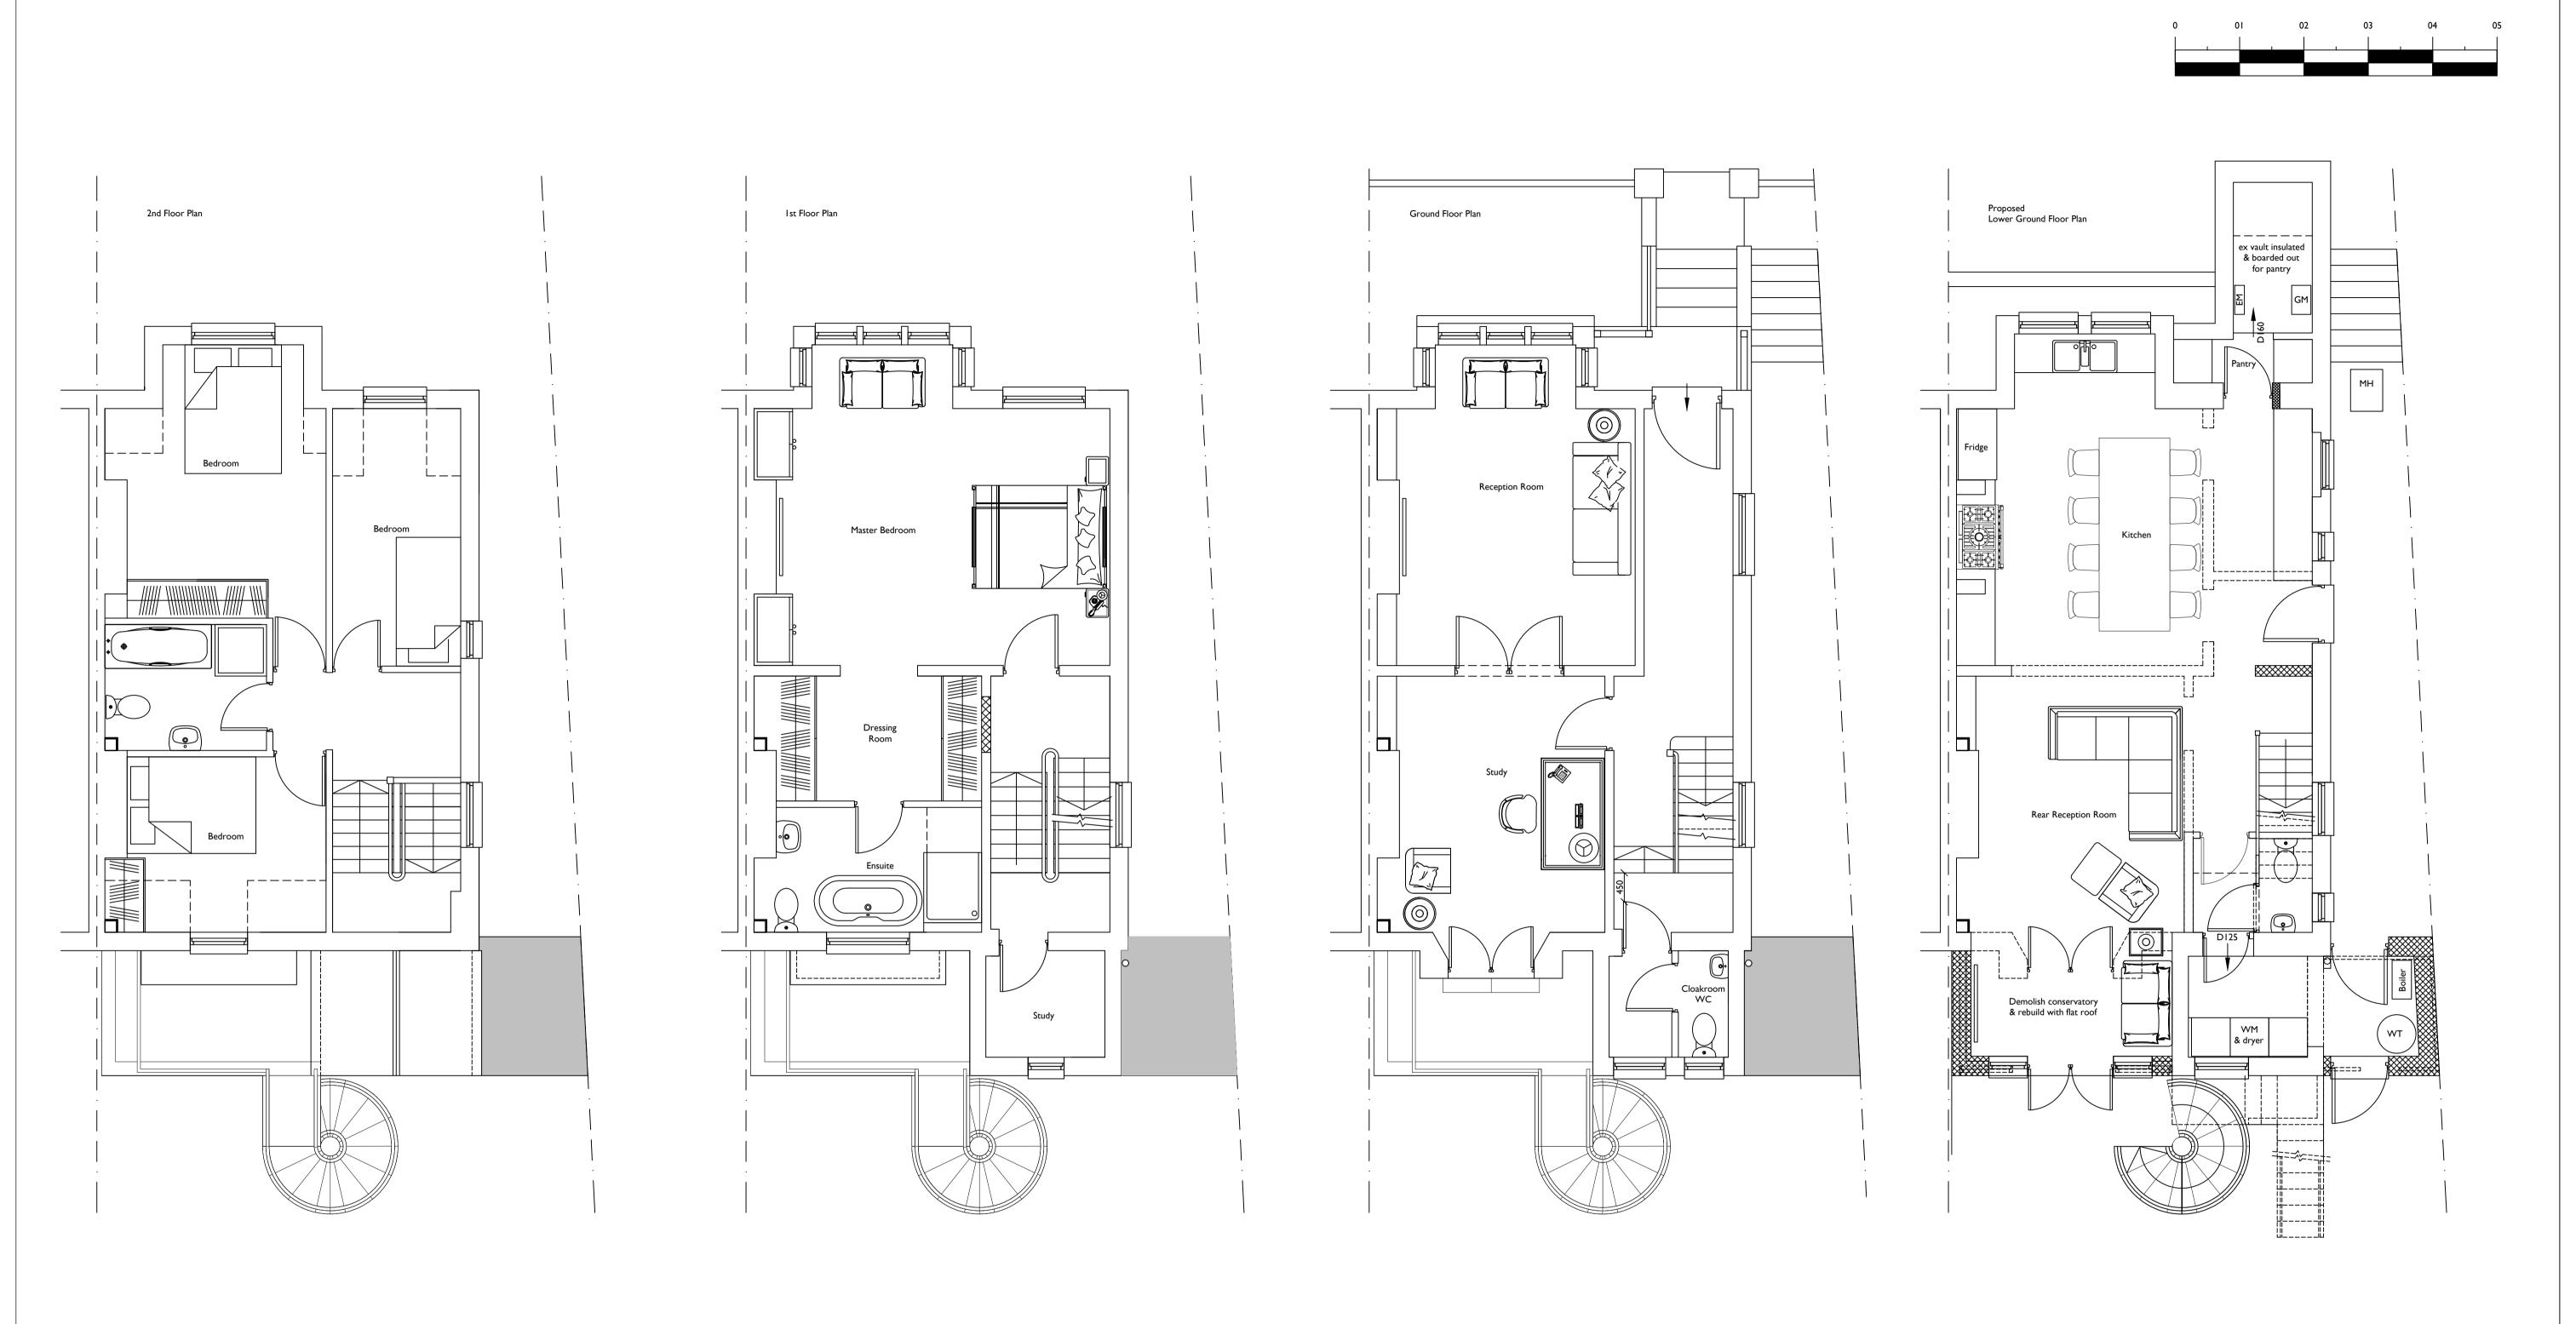

| D       | 04/24                   | reduced balcony                   |                       |          |         |     |  |
|---------|-------------------------|-----------------------------------|-----------------------|----------|---------|-----|--|
| С       | 09/23                   | based on designers alterations    |                       |          |         |     |  |
| В       | 07/23                   | Lower ground floor level retained |                       |          |         |     |  |
| Α       | 06/23                   | client revs                       |                       |          |         |     |  |
| Rev     | Date                    | Revision                          |                       |          |         |     |  |
|         |                         |                                   |                       |          | Drg No. | Rev |  |
|         | Propo                   | sed Floor Plans                   |                       | 04       | D       |     |  |
|         |                         |                                   |                       |          | Job No. | 1   |  |
| Scale   | I:50 @ AI<br>I:100 @ A3 |                                   | Drn. by:<br>Chkd. by: | JF<br>TF | 430503  |     |  |
| Client  |                         |                                   | Mr Sp                 | all      |         |     |  |
| Project | t                       | 13 Well Road                      |                       |          |         |     |  |
|         |                         |                                   | LOND                  |          |         |     |  |
|         |                         |                                   | NW3 I                 | LH       |         |     |  |
|         | yright                  |                                   |                       |          |         |     |  |