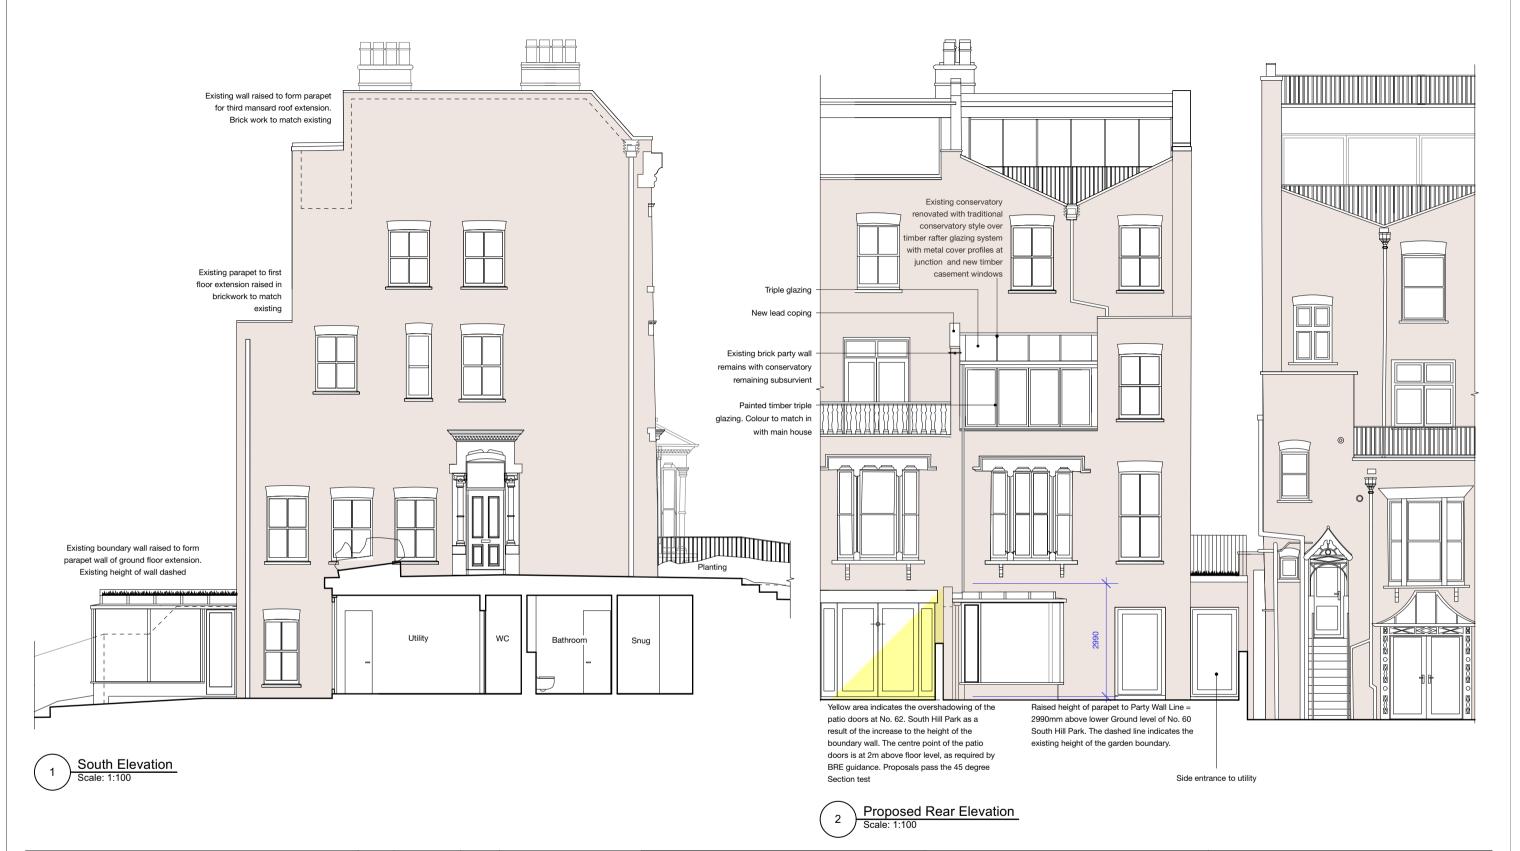

|  | Please Note                                                                                           | No. | Date       | Ву          | Notes                                                                                                         | Drawing Stamp | Design Firm                       | Drawing Title  Prop Side and    | Rear Fleva  | tions    |  |
|--|-------------------------------------------------------------------------------------------------------|-----|------------|-------------|---------------------------------------------------------------------------------------------------------------|---------------|-----------------------------------|---------------------------------|-------------|----------|--|
|  | Do not Scale from this drawing                                                                        | D   | 18/03/2024 | /03/2024 TN | TN - Conservatory updated with further details Ammendments to side elevevation withdrawn. Remains as approved | Planning      | Norman-Prahm architects           | Prop. Side and Rear Elevations  |             |          |  |
|  | Do not build from this drawing unless issued for                                                      |     |            |             |                                                                                                               |               |                                   | RIBA Stage                      | Project ID  |          |  |
|  | construction                                                                                          |     |            |             |                                                                                                               |               | www.normanprahm.com 07958522689   | 3                               | SHP         |          |  |
|  | All setting out, dimensions and levels must be checked                                                |     |            |             |                                                                                                               |               |                                   | Drawn By TN                     | Scale       |          |  |
|  | on site. Any discrepencies to be verified with the lead                                               |     |            |             |                                                                                                               |               | Project Title  60 South Hill Park |                                 | 1:100       |          |  |
|  | designer or architect appointed for the construction                                                  |     |            |             |                                                                                                               |               |                                   | Reviewed By                     | Drawing No. | Revision |  |
|  | stage.                                                                                                |     |            |             |                                                                                                               |               |                                   | TN                              |             |          |  |
|  | This drawing must not be copied or reproduced in                                                      |     |            |             |                                                                                                               |               | London                            | 15/01/2024                      | 16_02       | D        |  |
|  | whole or part by any method whatsoever, wthout the prior written approval of Norman-Prahm architects. |     |            |             |                                                                                                               |               | NW3 2SJ                           | CAD File Name SHP_GA_SD_PLD.vwx |             |          |  |