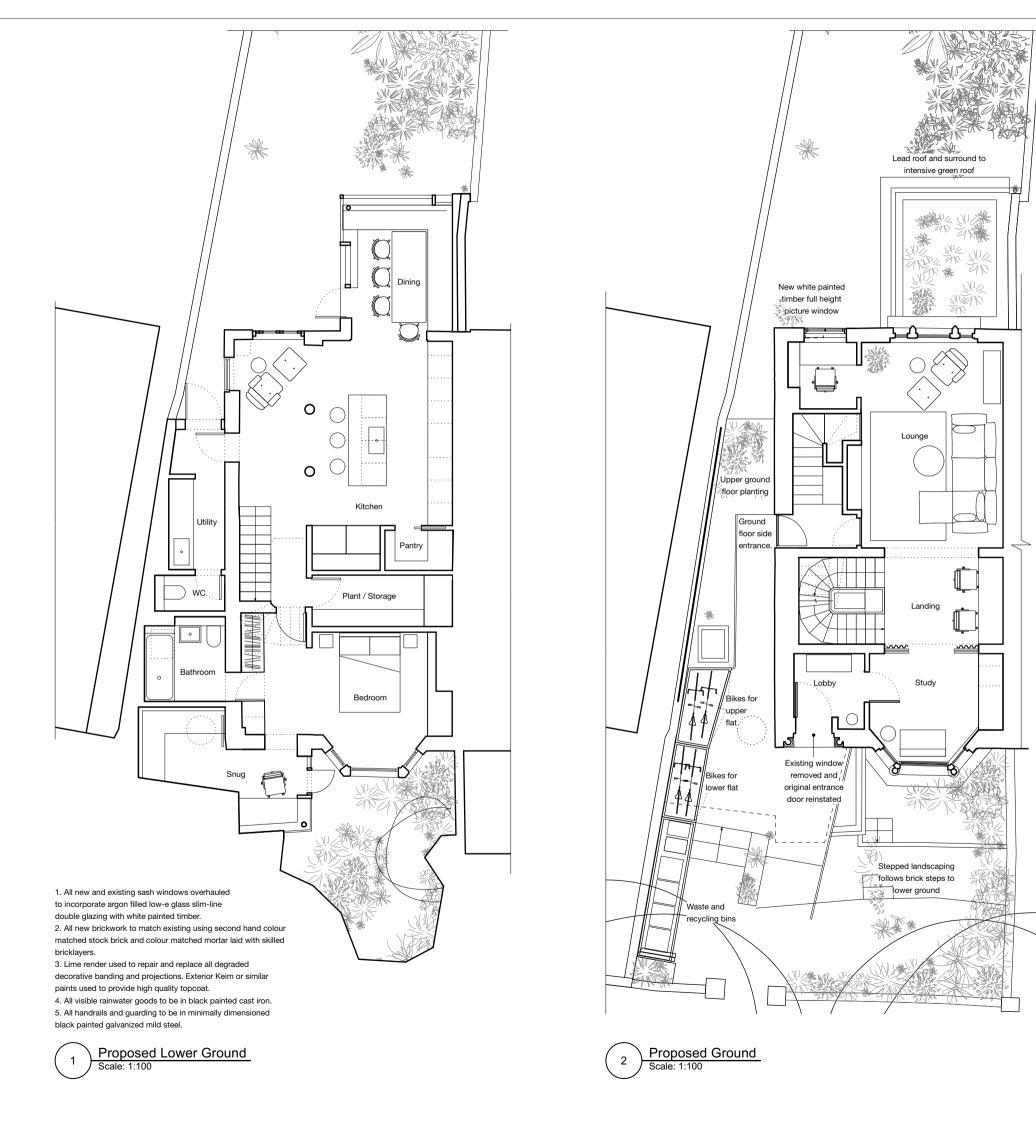

## **Prop. Ground / Lower Ground**

| RIBA Stage        | Project ID  |          |  |
|-------------------|-------------|----------|--|
| 3                 | SHP         |          |  |
| Drawn By          | Scale       |          |  |
| TN                | 1:100       |          |  |
| Reviewed By       | Drawing No. | Revision |  |
| TN                |             |          |  |
| Issue Date        | 14 00       |          |  |
| 15/01/2024        | 11_00       | D        |  |
| CAD File Name     |             |          |  |
| SHP_GA_SD_PLD.vwx |             |          |  |