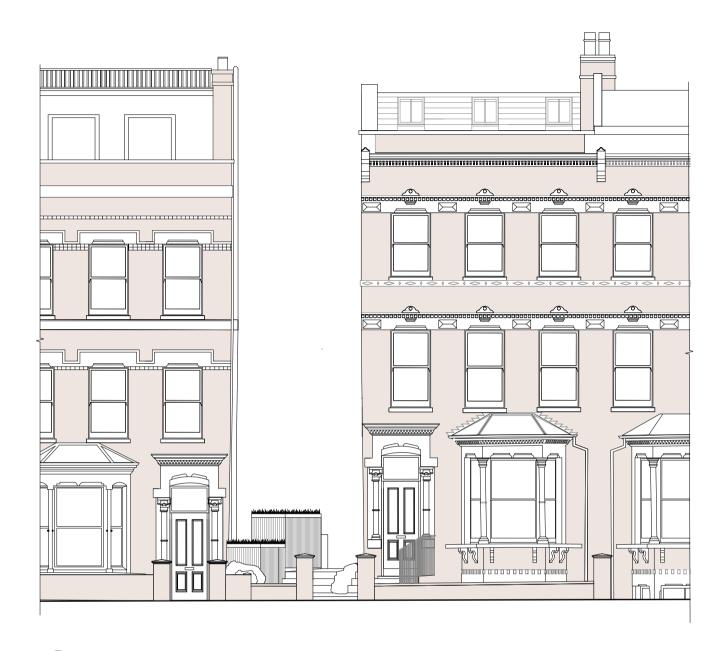

South Hill Park Road elevation from pavement

Scale: 1:100

South Hill Park Road elevation from front garden

Scale: 1:100

|  | Please Note Do not Scale from this drawing Do not build from this drawing unless issued for construction All setting out, dimensions and levels must be checked on site. Any discrepencies to be verified with the lead designer or architect appointed for the construction stage. | D 03/04/ | Date 03/04/2024 | By Notes  TN Conservation style roof lights to loft aligned with elevation windows |  | Drawing Stamp                   | Norman-Prahm architects | Prop. Front Elevation           |             |          |  |
|--|-------------------------------------------------------------------------------------------------------------------------------------------------------------------------------------------------------------------------------------------------------------------------------------|----------|-----------------|------------------------------------------------------------------------------------|--|---------------------------------|-------------------------|---------------------------------|-------------|----------|--|
|  |                                                                                                                                                                                                                                                                                     |          |                 |                                                                                    |  | www.normanprahm.com 07958522689 | RIBA Stage Project ID   |                                 | SHP         |          |  |
|  |                                                                                                                                                                                                                                                                                     |          |                 |                                                                                    |  | Planning                        | Project Title           | Drawn By Scale TN               | Scale 1:100 | 1:100    |  |
|  |                                                                                                                                                                                                                                                                                     |          |                 |                                                                                    |  |                                 | 60 South Hill Park      | Reviewed By TN                  | Drawing No. | Revision |  |
|  | This drawing must not be copied or reproduced in                                                                                                                                                                                                                                    |          |                 |                                                                                    |  |                                 | London                  | 15/01/2024                      | 16_01       | D        |  |
|  | whole or part by any method whatsoever, wthout the prior written approval of Norman-Prahm architects.                                                                                                                                                                               |          |                 |                                                                                    |  |                                 | NW3 2SJ                 | CAD File Name SHP_GA_SD_PLD.vwx |             |          |  |