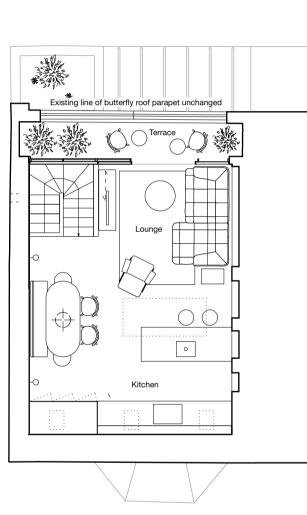

Proposed third floor

Scale: 1:100

1

provide high quality topcoat. 4. All visible rainwater goods to be in black painted cast iron.

 All handrails and guarding to be in black painted dast hori.
 All handrails and guarding to be in minimally dimensioned black painted galvanized mild steel.