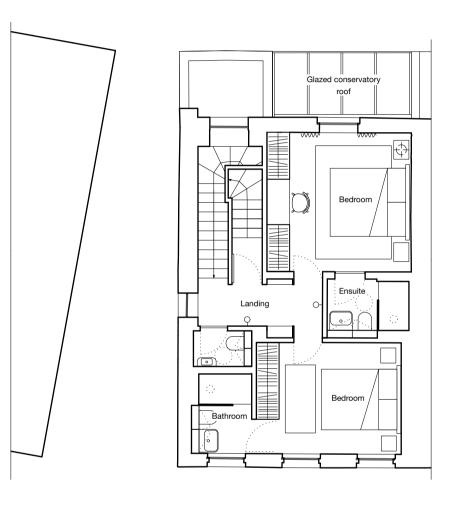

## Prop. 1st / 2nd Floor

| RIBA Stage        | Project ID  |          |  |
|-------------------|-------------|----------|--|
| 3                 | SHP         |          |  |
| Drawn By          | Scale       |          |  |
| TN                | 1:100       |          |  |
| Reviewed By       | Drawing No. | Revision |  |
| TN                |             |          |  |
| Issue Date        | 11 01       | D        |  |
| 15/01/2024        | 11_01       | ע        |  |
| CAD File Name     |             |          |  |
| SHP_GA_SD_PLD.vwx |             |          |  |