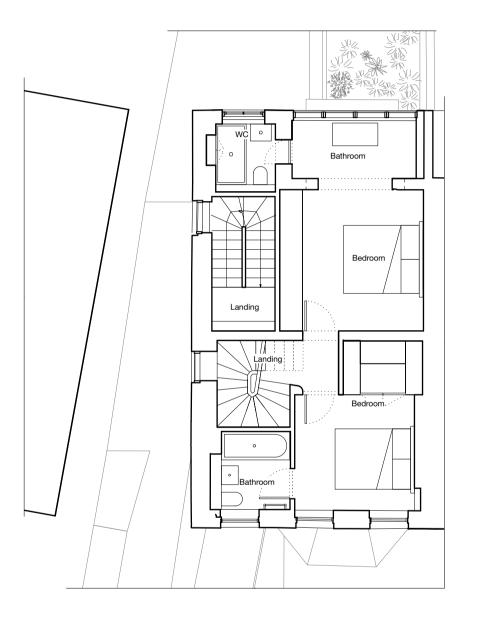

## Prop. 1st / 2nd Floor

| RIBA Stage        | Project ID  |          |  |
|-------------------|-------------|----------|--|
| 3                 | SHP         |          |  |
| Drawn By          | Scale       |          |  |
| TN                | 1:100       |          |  |
| Reviewed By       | Drawing No. | Revision |  |
| TN                |             |          |  |
| Issue Date        | 11 01       | D        |  |
| 15/01/2024        | 11_01       | ע        |  |
| CAD File Name     |             |          |  |
| SHP_GA_SD_PLD.vwx |             |          |  |