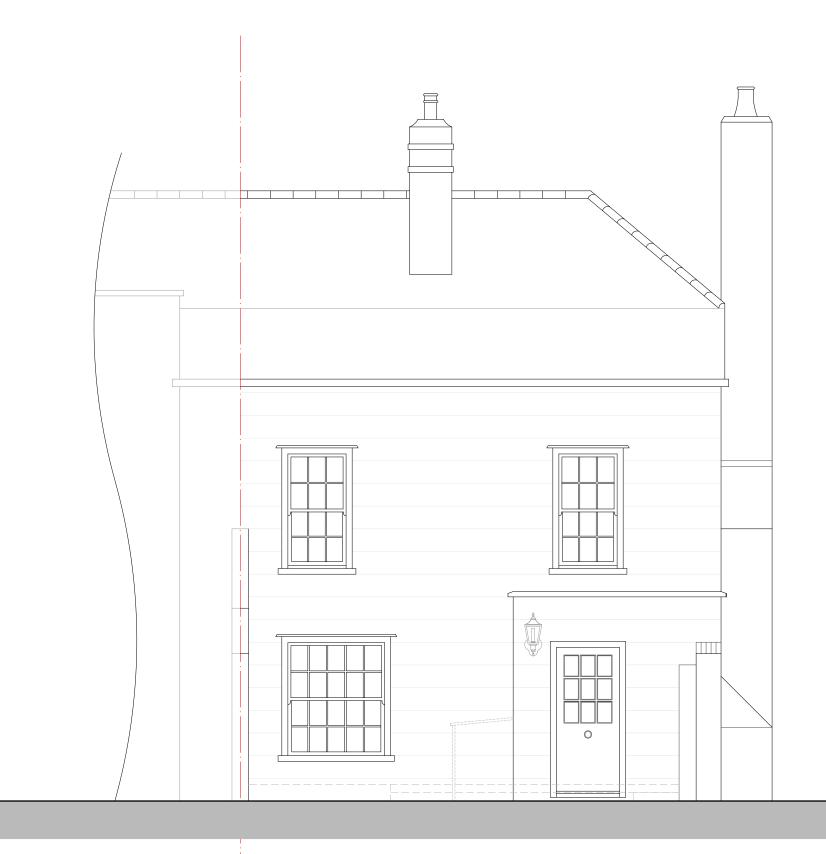

EXISTING FRONT ELEVATION

THIS PLAN AND DESIGN IS TO BE USED SOLELY IN CONNECTION WITH THE PROJECT AS DESCRIBED. THE DRAWING AND DESIGN IS THE COPYRIGHT OF YPL UK LIMITED T/A YOUR PLANS UK, AND MUST NOT BE RE-ISSUED, LOANED OR COPIED WITHOUT WRITTEN CONSENT OF YPL UK LIMITED T/A YOUR PLANS UK.

## 57 HIGHGATE WEST HILL, HIGHGATE, LONDON

## EXISTING FRONT

| Scale<br>1:50                                | @ A3 | Drawn<br>KC | Checked<br>HE | Date<br>APR 24 |      |
|----------------------------------------------|------|-------------|---------------|----------------|------|
| Drawing Number Revision<br>1854_YPUK_P002 P1 |      |             |               |                |      |
| 0                                            | 0.5  | 1           | 1.5           | 2              | 2.5m |