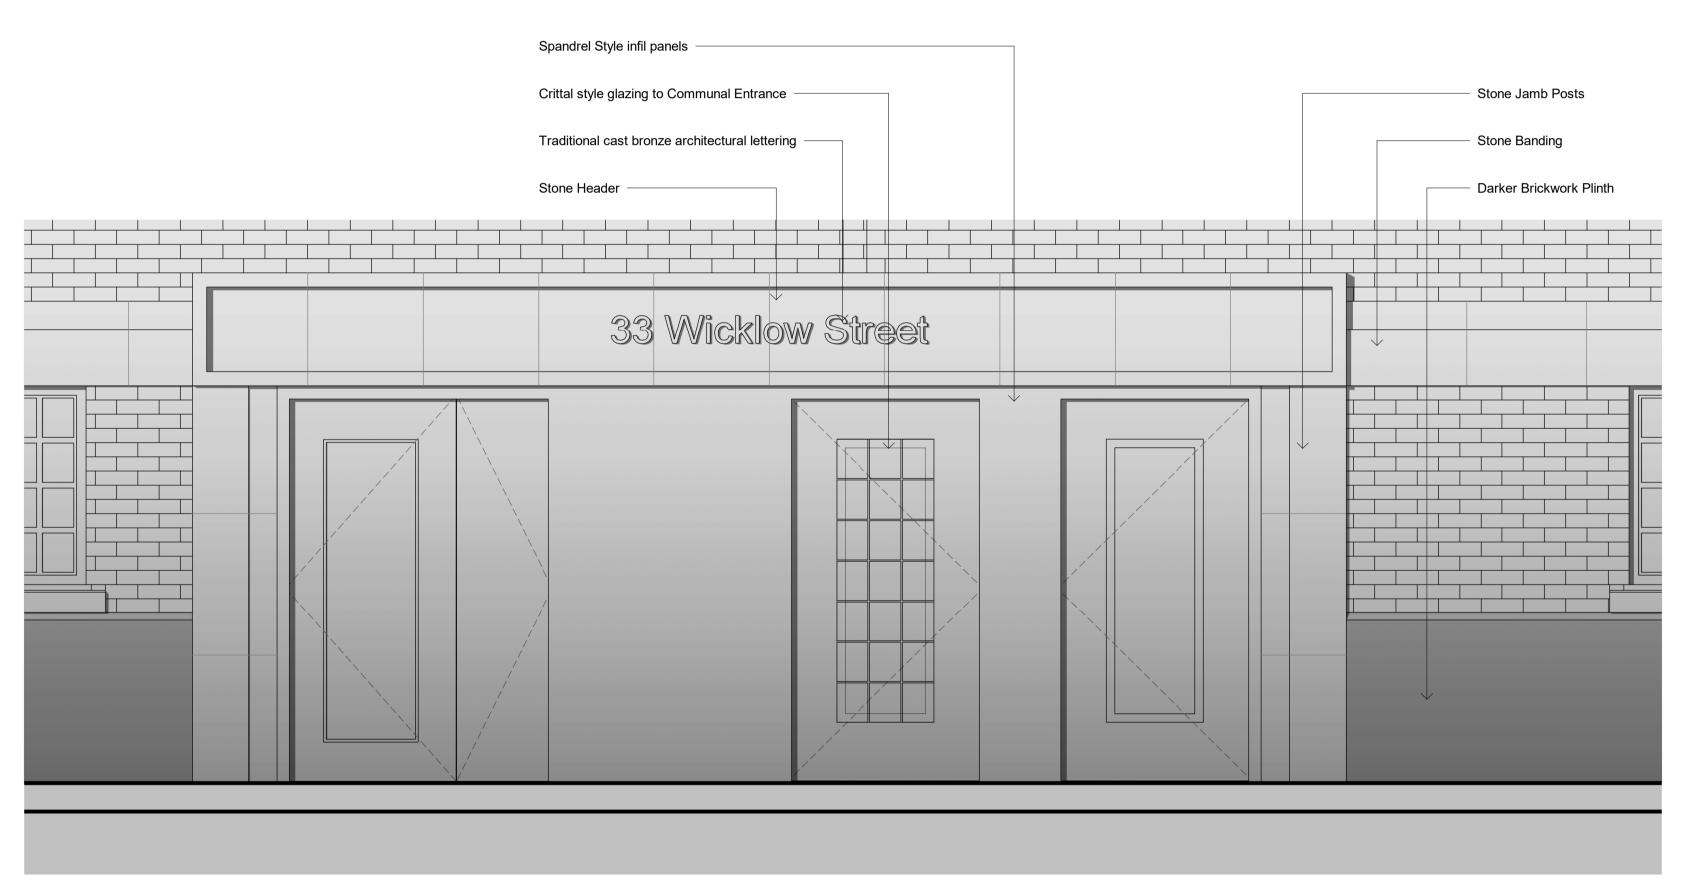

## **O1 Entrance Door Surround** 1 : 20

| - DRAWING DIMENSIONS SHALL NOT BE SCALED.<br>ALL DIMENSIONS TO BE CHECKED ON SITE AND | No. | Description | Date     | Signed | Check | Notes: | ISSUED FOR |   |
|---------------------------------------------------------------------------------------|-----|-------------|----------|--------|-------|--------|------------|---|
| AGREED BY THE GENERAL CONTRACTOR.                                                     | 1 M | 1MA ISSUE   | 14.12.23 |        | AL    |        |            |   |
| - DRAWING IS TO BE READ IN CONJUNCTION WITH                                           |     |             |          |        |       |        |            |   |
| ALL CONSULTANTS SPECIFICATION & DRAWINGS.                                             |     |             |          |        |       |        | ,          |   |
| - CONTRACTOR RESPONSIBLE FOR VERIFYING                                                |     |             |          |        |       |        | Notes:     |   |
| ALL DIMENSIONS BEFORE COMMENCING WORK.                                                |     |             |          |        |       |        |            |   |
| -ANY DISCREPENCIES FOUND ON SITE MUST BE                                              |     |             |          |        |       |        |            |   |
| REPORTED TO THE ARCHITECT                                                             |     |             |          |        |       |        |            |   |
| T - 020 3751 5744                                                                     |     |             |          |        |       |        |            |   |
| E - info@me-architects.co.uk                                                          |     |             |          |        |       |        | [ ]        |   |
| THIS DRAWING HAS BEEN PREPARED BY MICHAEL                                             |     |             |          |        |       |        |            | 3 |
| EALES ARCHITECTS AND THE DATA CONTAINED                                               |     |             |          |        |       |        |            |   |
| HEREIN MAY BE USED OR REPRODUCED ONLY                                                 |     |             |          |        |       |        | [ [ ]      |   |
| WITH MICHAEL EALES ARCHITECTS' APPROVAL.                                              |     |             |          |        |       |        | ,          |   |
|                                                                                       |     |             |          |        |       |        |            |   |
|                                                                                       |     |             |          |        |       |        |            |   |