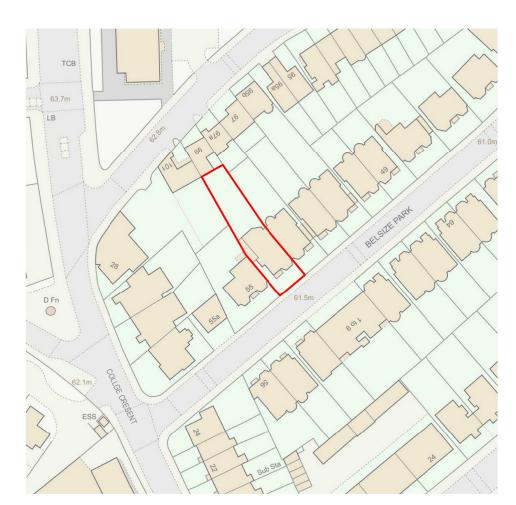

## **LOCATION PLAN**

1:1250 @A3

0 25m 50m 100m

|                      | AREA               |
|----------------------|--------------------|
| TOTAL SITE AREA      | 460 M <sup>2</sup> |
| EXISTING RESIDENTIAL | 100 M <sup>2</sup> |

## **BLOCK PLAN**

1:500 @A3

0 10m 20m 50m

Written dimensions to be taken in preferences to scaled dimensions. The Contractor is responsible for checking all dimensions before work starts.

All work is to be carried out to the requirements, an the satisfaction of the Local Authority. These drawings are for planning purposes only