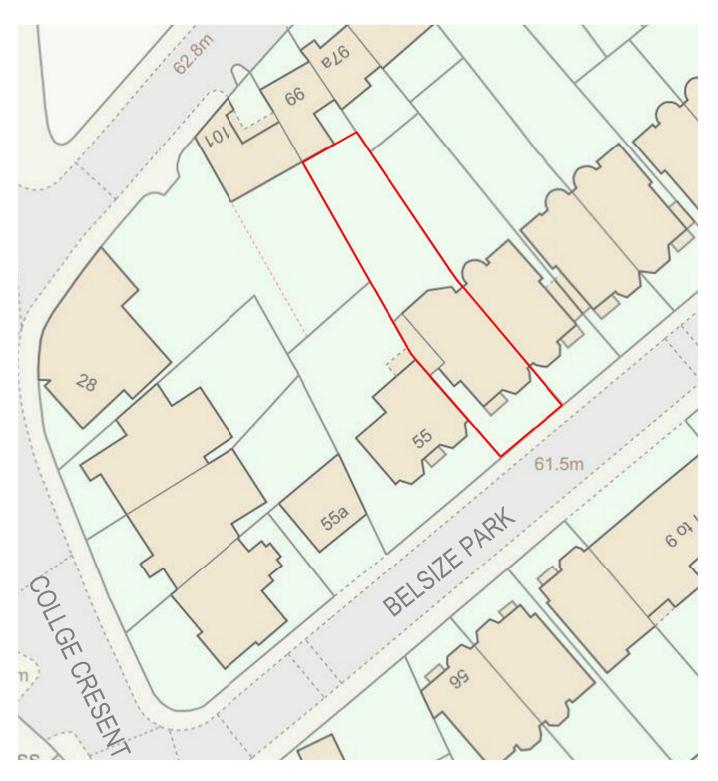

## **BLOCK PLAN**

1:500 @A3

0 10m 20m 50m

Written dimensions to be taken in preferences to scaled dimensions. The Contractor is responsible for checking all dimensions before work starts.

All work is to be carried out to the requirements, an the satisfaction of the Local Authority. These drawings are for planning purposes only