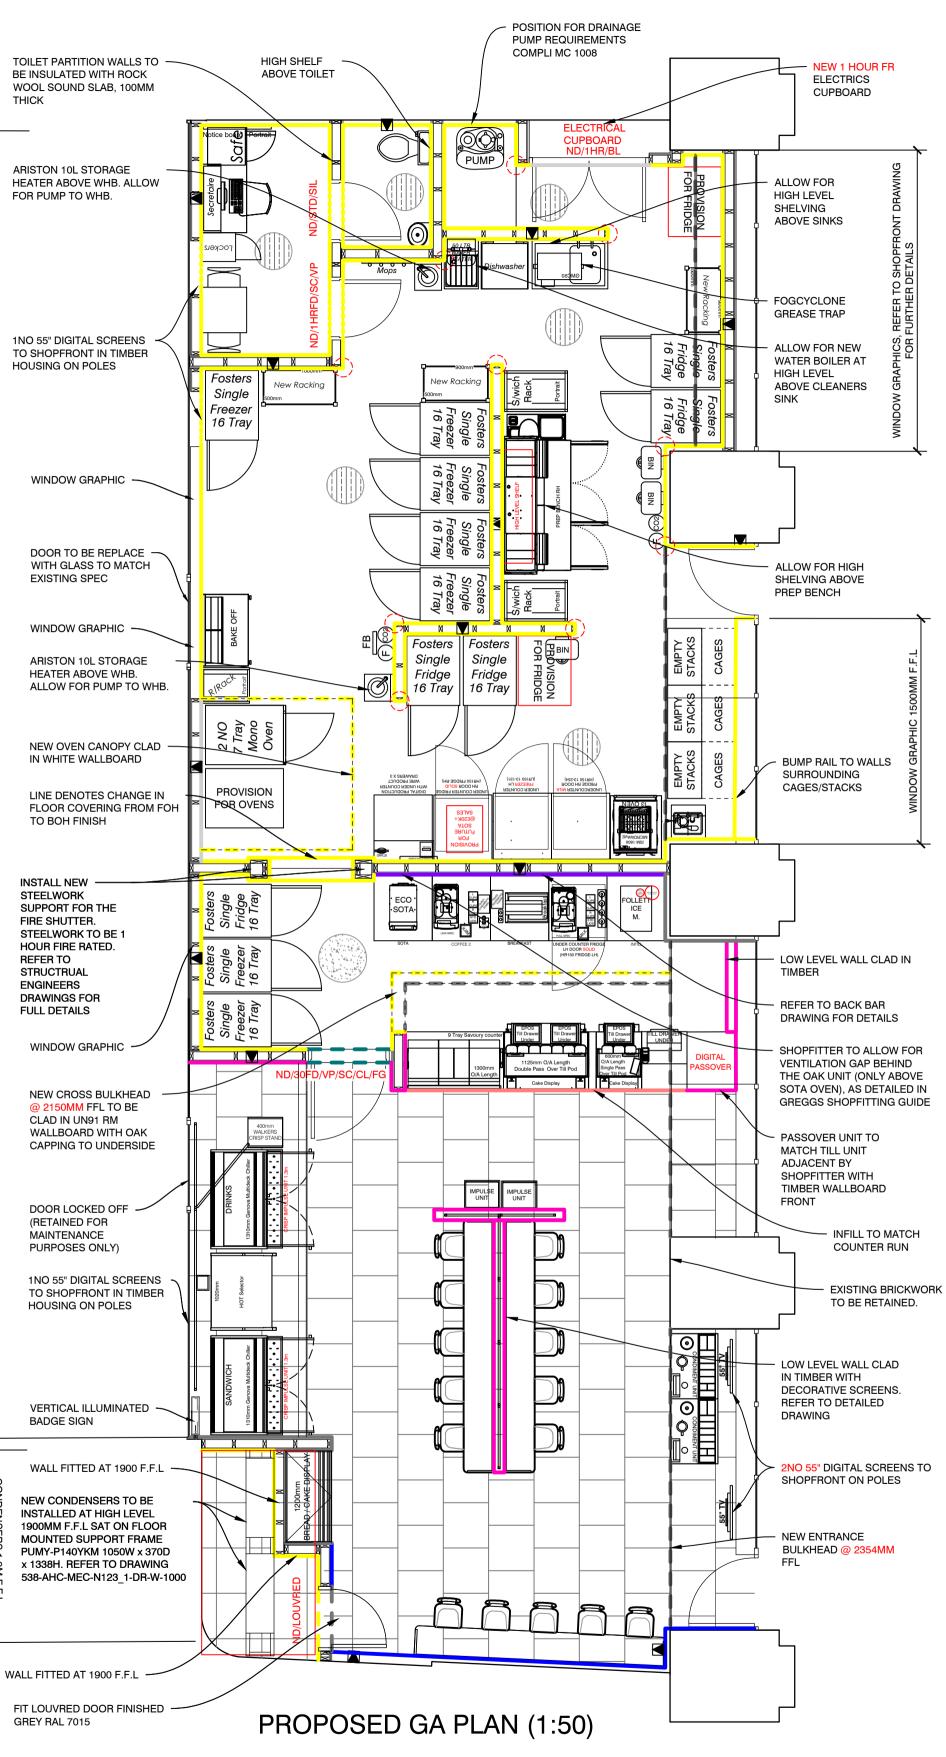

## BULKHEADS

F.F.L.

Form new entrance bulkhead from standard grey wallboards, ref ; UN91 VELUR. Soffit finished at a height of 2354mm from F.F.L.

Allow for new cross bulkhead above counter run finished at 2150mm

## from F.F.L with oak capping to underside.

Form new bulkhead above Sandwich / Drink self selectors with timber wallboards, ref; HB403 WL by Geaves. Trims finished to match, finished at a height of 2170mm from