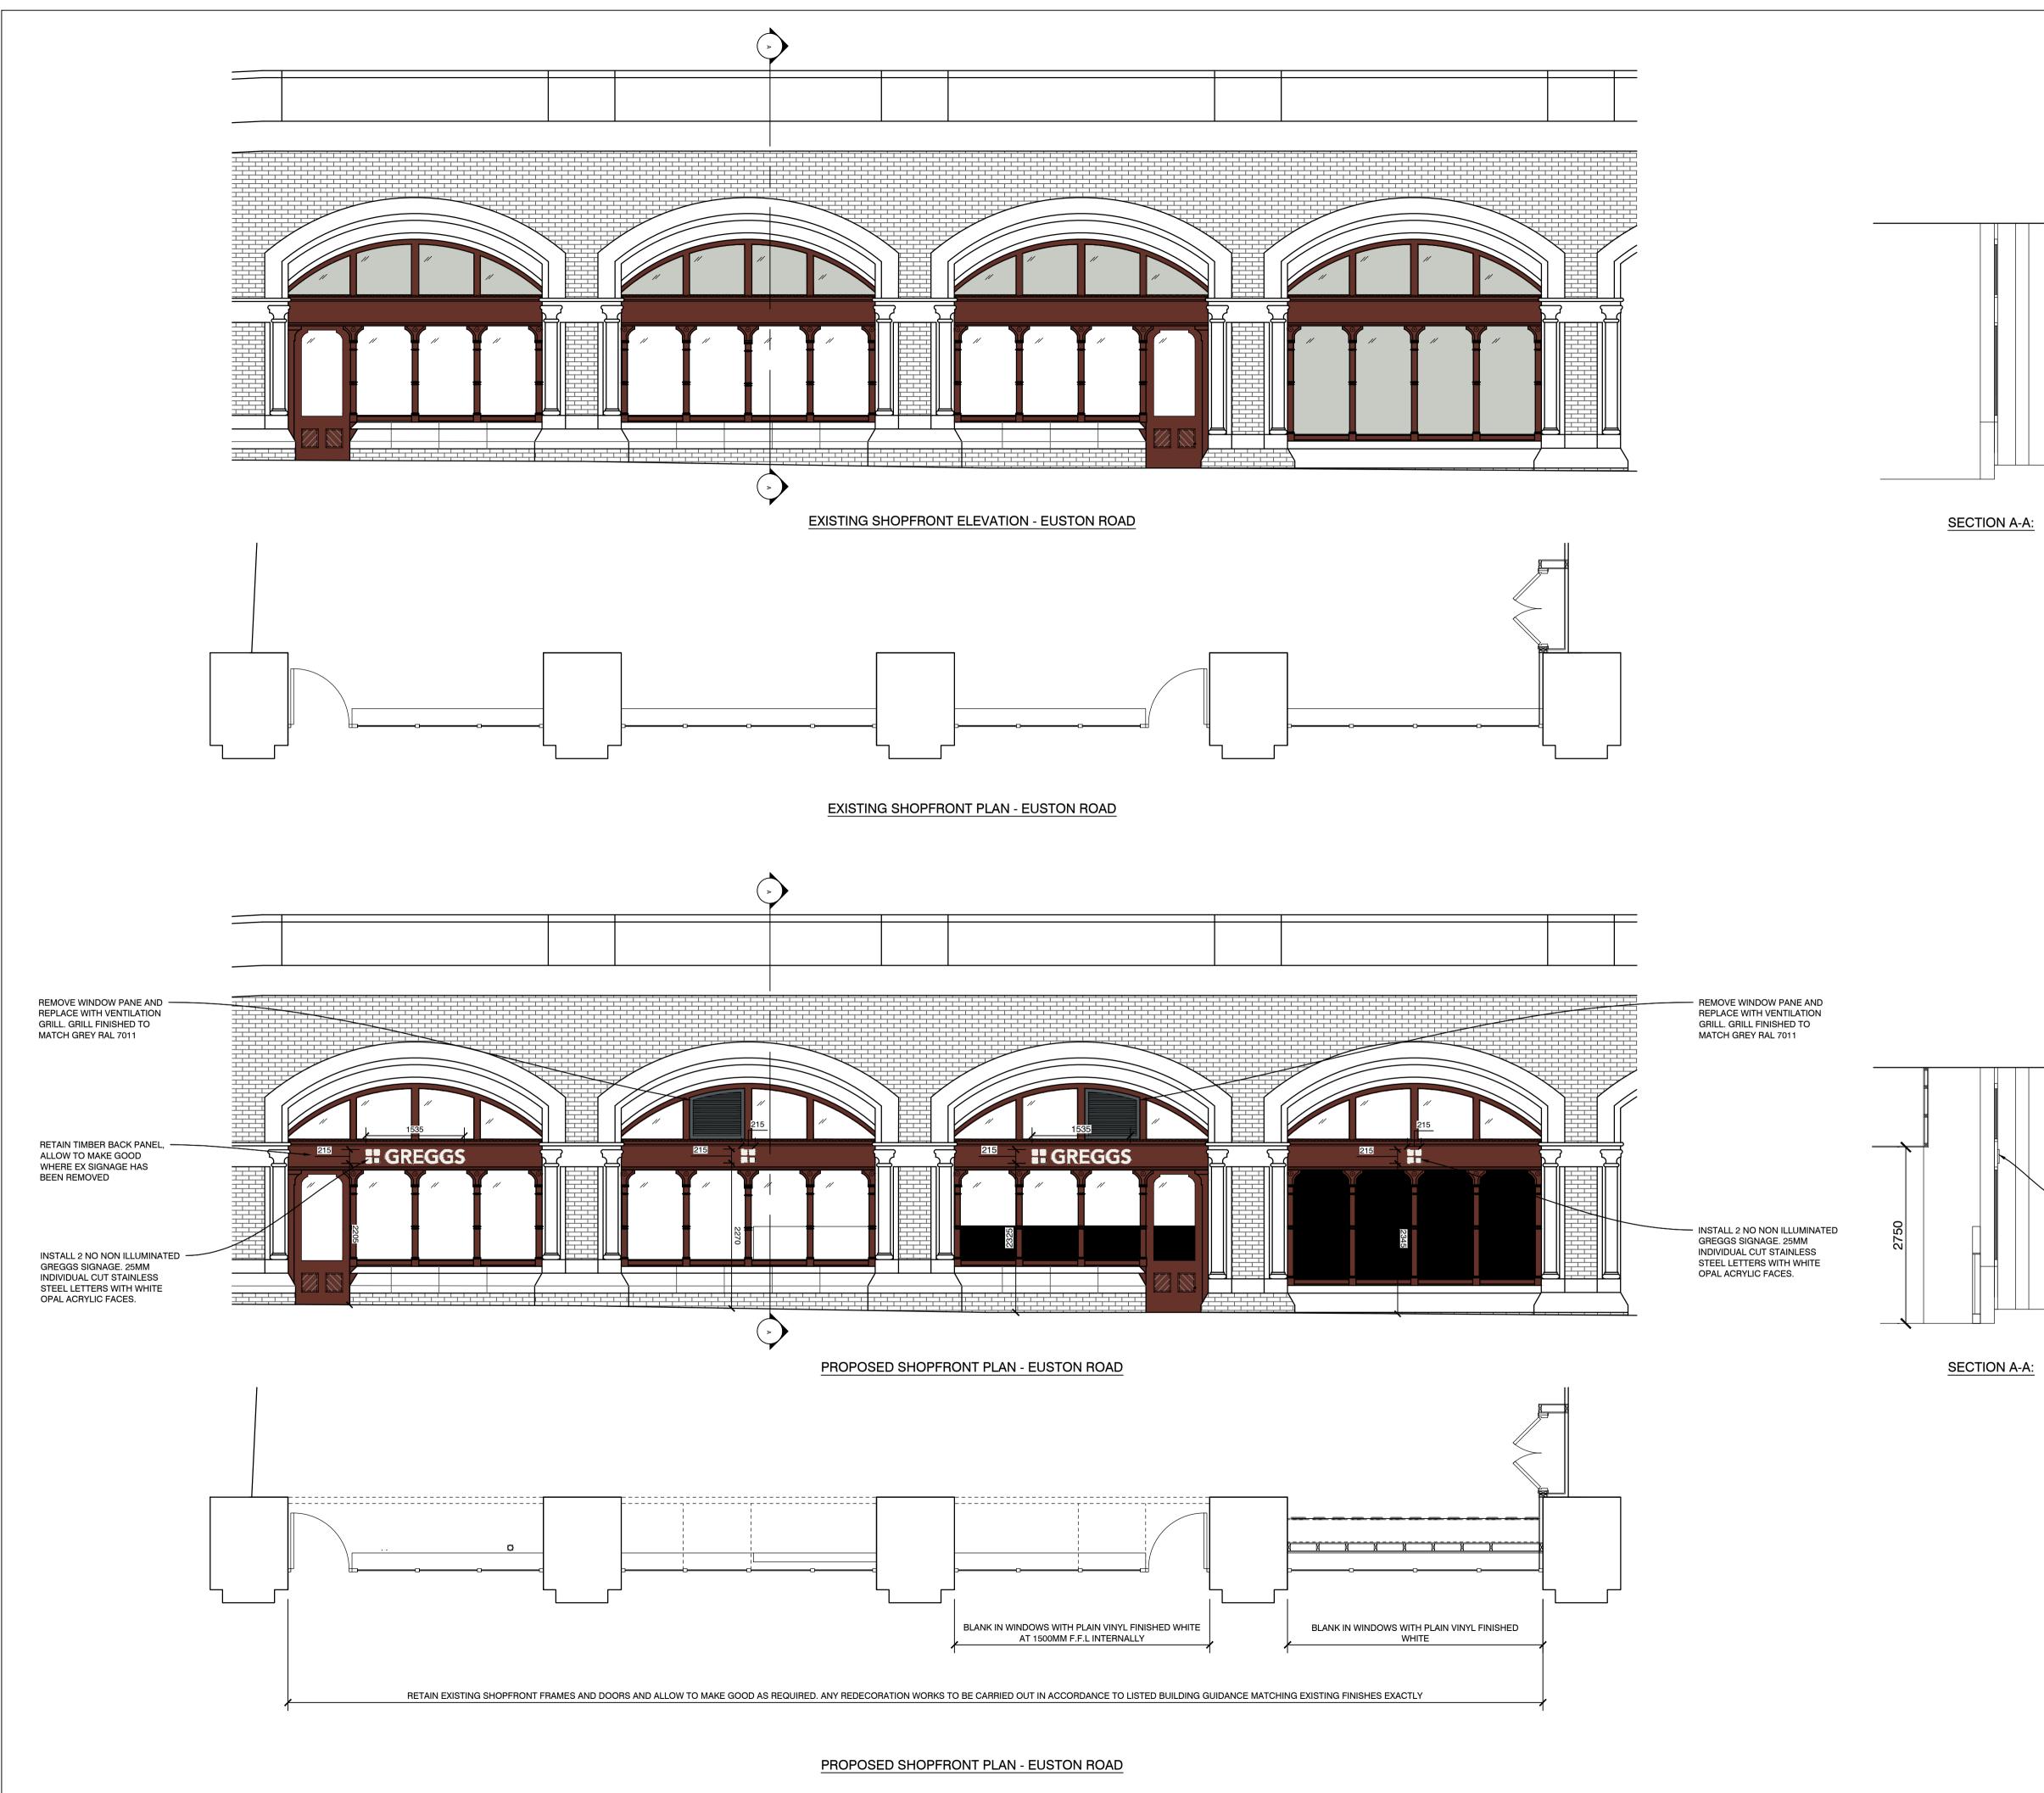

|             | INSTALL 2 NO NON ILLUMINATED<br>GREGGS SIGNAGE. 25MM<br>INDIVIDUAL CUT STAINLESS<br>STEEL LETTERS WITH WHITE<br>OPAL ACRYLIC FACES. |  |  |  |  |  |  |
|-------------|-------------------------------------------------------------------------------------------------------------------------------------|--|--|--|--|--|--|
| ECTION A-A: |                                                                                                                                     |  |  |  |  |  |  |
|             |                                                                                                                                     |  |  |  |  |  |  |
|             |                                                                                                                                     |  |  |  |  |  |  |

|                                                                       | U                                                                                                           | WITH                         | H BLACK FOILING<br>FOLLOWING        |                        |            |           |  |  |
|-----------------------------------------------------------------------|-------------------------------------------------------------------------------------------------------------|------------------------------|-------------------------------------|------------------------|------------|-----------|--|--|
| CONSERVATION OFFICERS<br>COMMENTS                                     |                                                                                                             |                              |                                     |                        |            |           |  |  |
|                                                                       | С                                                                                                           | MEE                          | TED FOLLO<br>TING WITH<br>RVATION O | THE                    | 07.08.23   | JM        |  |  |
|                                                                       | В                                                                                                           |                              | IER AMENDI<br>OWING FUR<br>FEEDBACK |                        | 05.12.22   | JM        |  |  |
| A SCHEME AMENDED<br>FOLLOWING FEEDBACK<br>FROM THE LOCAL<br>AUTHORITY |                                                                                                             |                              |                                     |                        |            | JM        |  |  |
| REV DESCRIPTION DATE NA                                               |                                                                                                             |                              |                                     |                        |            |           |  |  |
|                                                                       | <b>GREGGS</b>                                                                                               |                              |                                     |                        |            |           |  |  |
|                                                                       | GREGGS PIC (SOUTH EAST)<br>87 MILLMARSH LANE<br>ENFIELD<br>MIDDLESEX<br>EN3 7XJ<br>Tel: (0208) 805 3314     |                              |                                     |                        |            |           |  |  |
|                                                                       | Shop S Number & Name<br>SXXXX EUSTON ROAD ST PANCRAS                                                        |                              |                                     |                        |            |           |  |  |
|                                                                       | Title<br>EXTG & PROPOSED SHOPFRONT ELEVATION                                                                |                              |                                     |                        |            |           |  |  |
|                                                                       | Site Address                                                                                                |                              |                                     |                        |            |           |  |  |
|                                                                       | UNIT 2 WESTERN TICKET HALL KINGS CROSS<br>AND ST PANCRAS UNDERGROUND STATION,<br>EUSTON ROAD, LONDON N1 9AL |                              |                                     |                        |            |           |  |  |
|                                                                       |                                                                                                             | ss Building<br><b>3 Sq m</b> | g Area                              | Gross S<br><b>Sq m</b> | Sales Area |           |  |  |
|                                                                       |                                                                                                             | ving No.<br>STH/Sxxx         | ‹/01A                               |                        |            | Rev.<br>E |  |  |
|                                                                       | Date                                                                                                        | JUNE                         | 2022                                | Scale 1                | :50        | 🦻 A1      |  |  |
|                                                                       | JM                                                                                                          | wn by                        | Scale Bar                           |                        |            |           |  |  |
|                                                                       | lssu<br>May                                                                                                 | ed<br>2021                   | 0                                   | 500 10                 | 00 20      | 000       |  |  |

E WALL ADDED TO THE RH 27.03.24 JM

D WHITE VINYL REPLACED 15.09.23 JM

WINDOWS, SOFFIT PULLED BACK SLIGHTLY