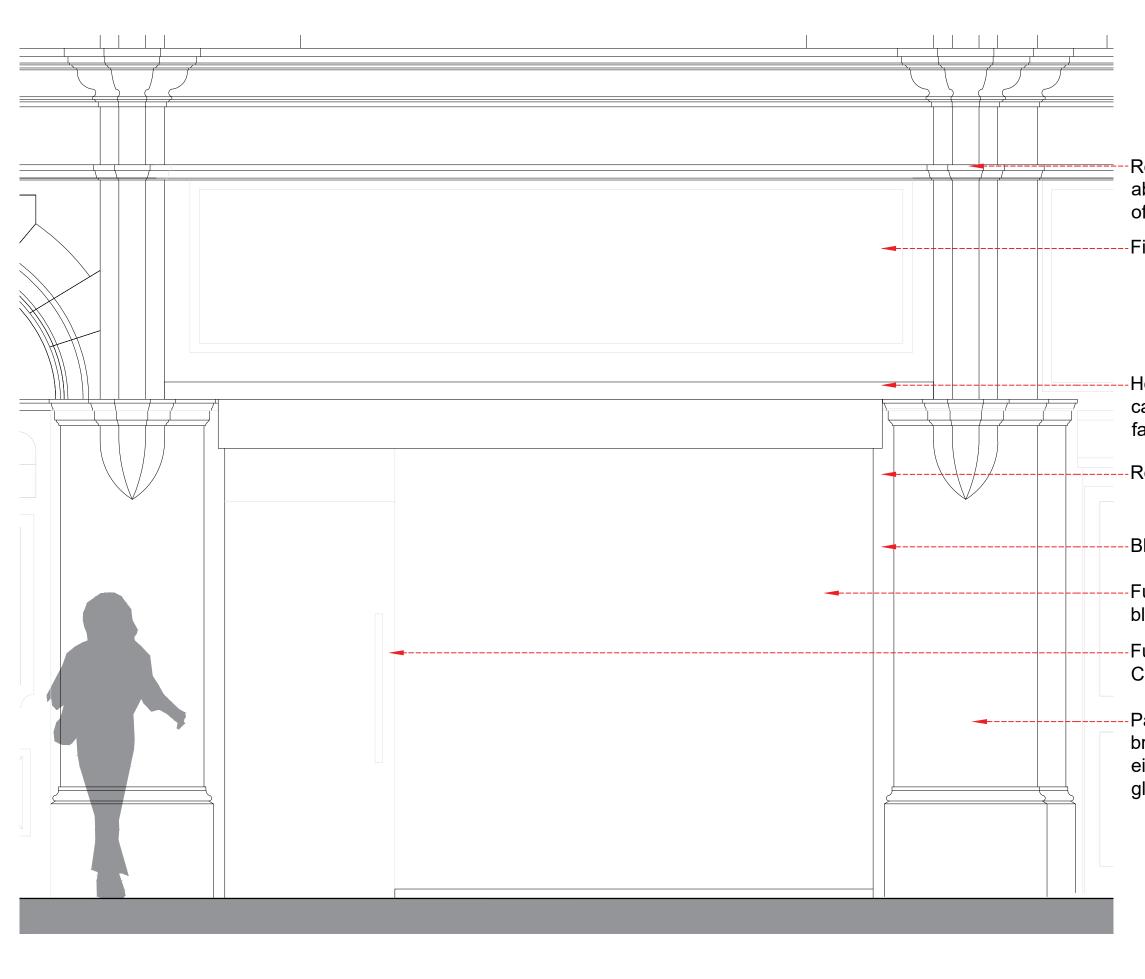

| ted brick work facade<br>bove the glazing line<br>f the unit.<br>Tixed fascia sign.       |                                                                                                                                     |
|-------------------------------------------------------------------------------------------|-------------------------------------------------------------------------------------------------------------------------------------|
| lousing for retractable<br>anopy fitted below<br>ascia sign.                              |                                                                                                                                     |
| etractable canopy.                                                                        |                                                                                                                                     |
| lack glazing frame.                                                                       |                                                                                                                                     |
| ully glazed front with<br>lack framing.<br>ully glazed door with<br>Chrome pull handle.   | .01 06/03/2024 TG<br>Client Issue<br>.02 08/03/2024 TG<br>Update as per Client Comments<br>North                                    |
| ainted and rendered<br>rick work columns to<br>ither side of unit up to<br>lazing height. | Scale Bar                                                                                                                           |
|                                                                                           | Drawing   130 Charing Cross Road   Proposed Elevation   Scale @ A3   1:50   Drawing Number   1098.EL.02   Rev Date   .02 08/03/2024 |