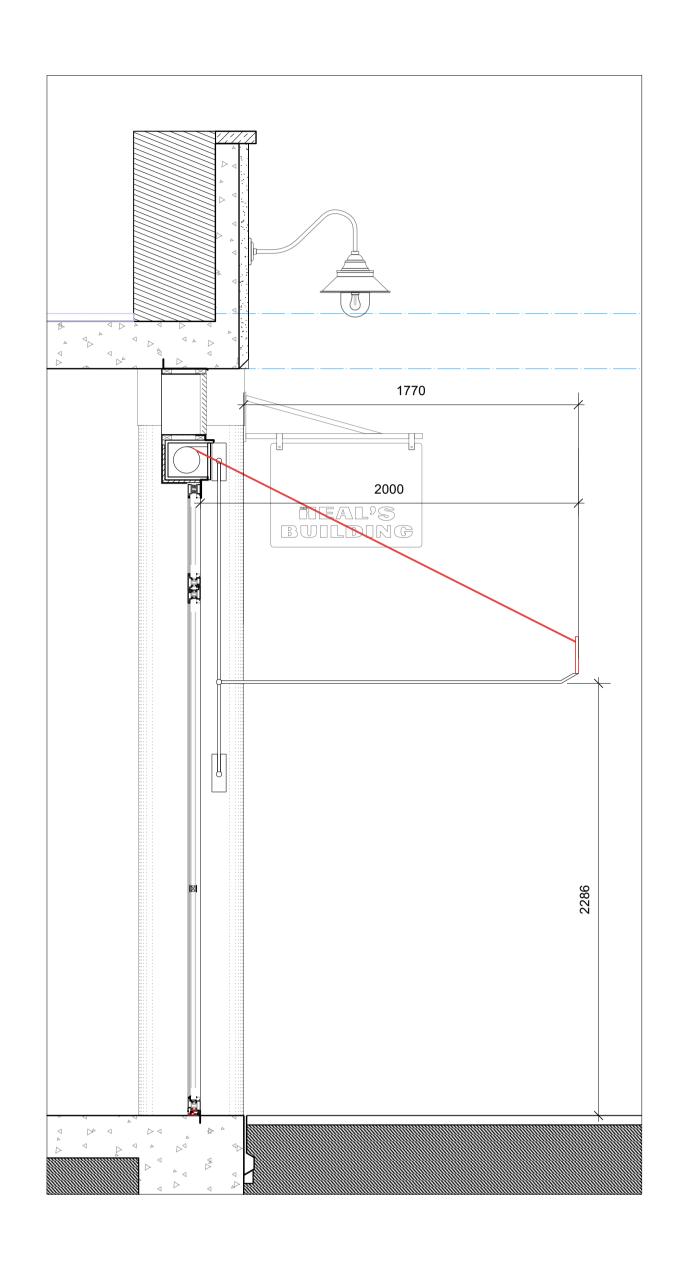

NOTE
ALL DIMENSIONS ARE FOR REFERENCE ONLY & NEED TO BE CHECKED ON SITE, & SUBJECT TO MANUFACTURERS DESIGN FOR CANOPY

10 M

All dimensions to be checked on site prior to commencement of any works, and/or preparation of any shop drawings. Sizes of and dimensions to any structural elements are indicative only. See structural engineers drawings for actual sizes/dimensions. Sizes of and dimensions to any service elements are indicative only. See service engineers drawings for actual sizes and dimensions.

This drawing to be read in conjunction with all other Architect's drawings, specifications and other Consultants' information. All proprietary systems shown on this drawing are to be installed strictly in accordance with the Manufacturers/Suppliers recommended details.

DRAWING NOTES:

Any discrepancies between information shown on this drawing and any other contract information or manufacturers/suppliers recommendations is to be brought to the attention of the Architect.