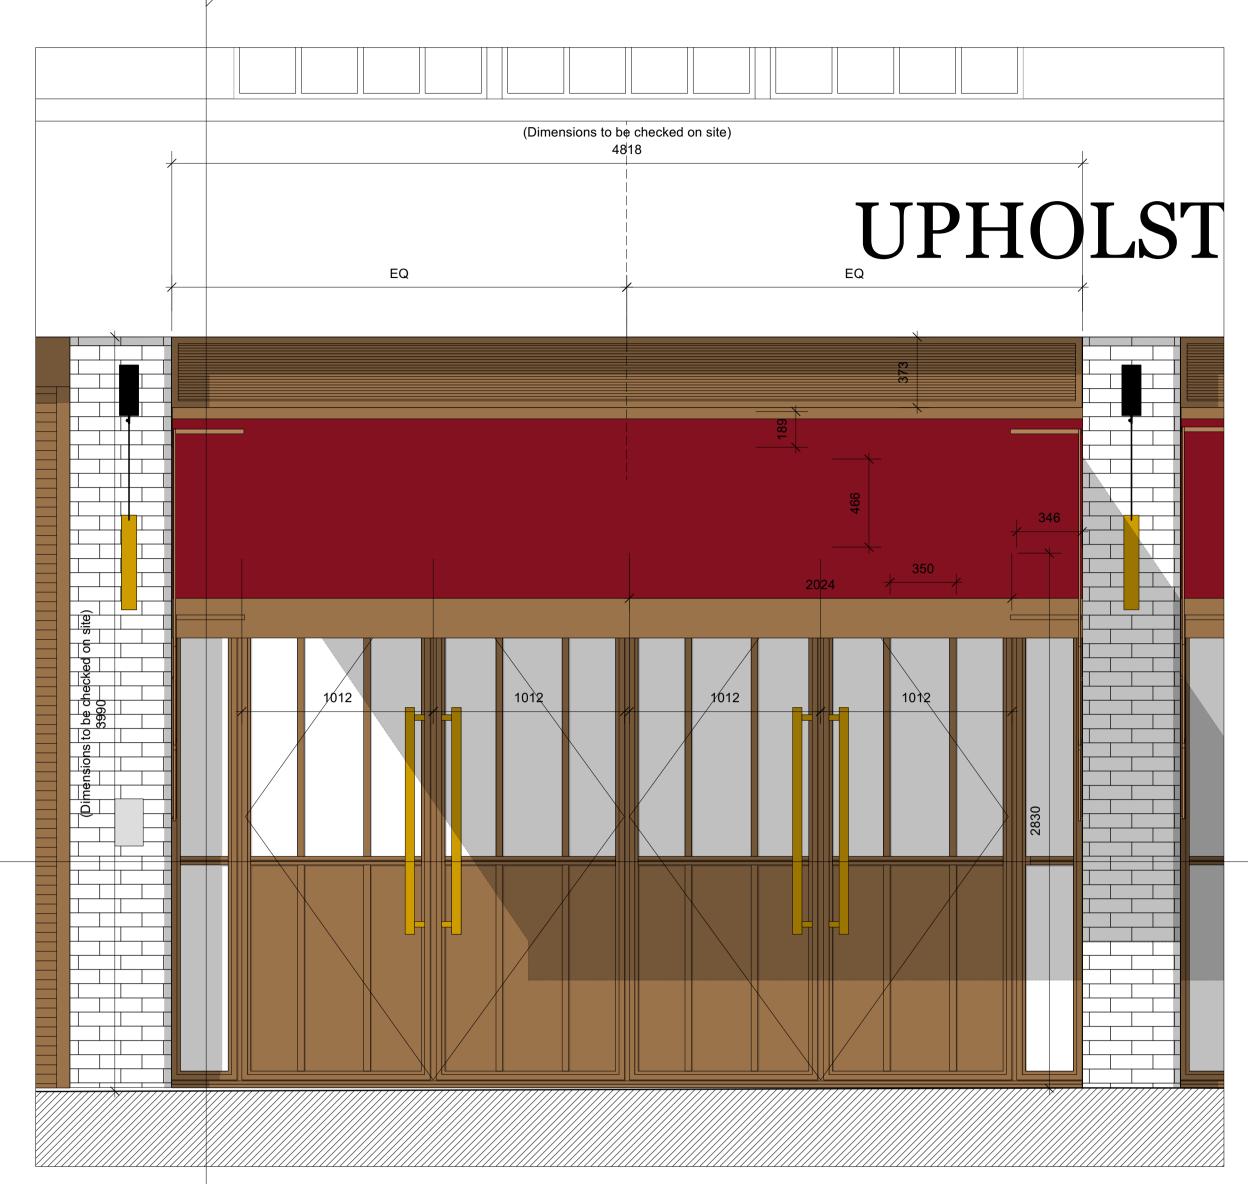

DO NOT SCALE FROM THIS DRAWING.

DRAWING **General Projects** Alfred Mews Facade: Elevation Detail 03 PROJECT STATUS APPROVED NJ **Heal's Building** STAGE 3+ DWG No. Revision SCALE DATE PL2 10/04/24 Hanging Signage Updated 1215\_ED-05 PL2 1:20 @ A1 **June 2023** PL1 16/06/23 STAGE 3+ ISSUE REV. DATE NOTE SS DRAWN 1:40 @ A3