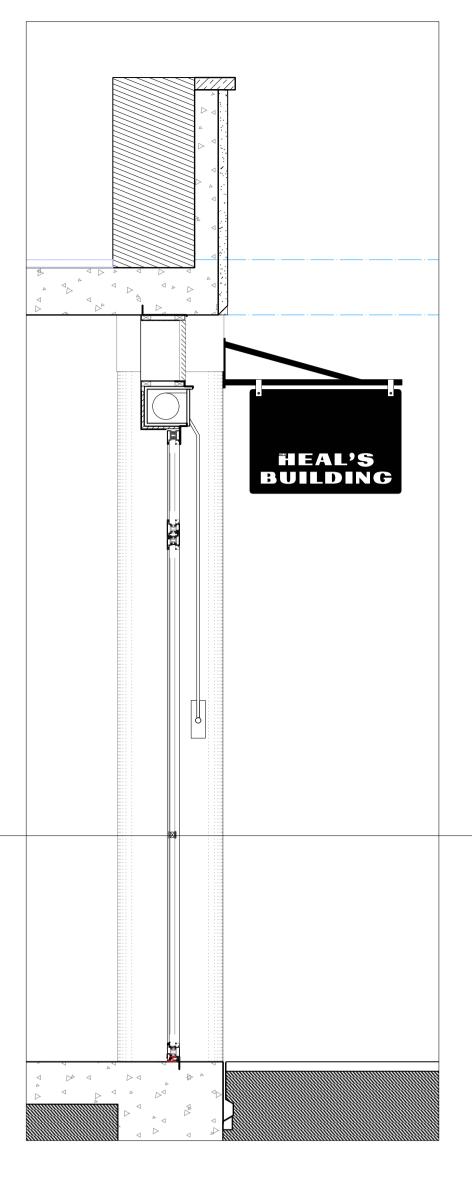

O1 Section A-A Scale: 1:20

DRAWING NOTES:

ALL DIMENSIONS ARE FOR REFERENCE **ONLY** & NEED TO BE CHECKED ON SITE,

0<u>2</u> ED-05

© Buckley Gray Yeoman Ltd. All dimensions to be checked on site prior to commencement of any works, and/or preparation of any shop drawings. Sizes of and dimensions to any structural elements are indicative only. See structural engineers drawings for actual sizes/dimensions. Sizes of and dimensions to any service elements are indicative only. See service engineers drawings for actual sizes and dimensions.

DO NOT SCALE FROM THIS DRAWING.

DRAWING **General Projects** Alfred Mews Facade: Elevation Detail 03 PROJECT STATUS APPROVED NJ **Heal's Building** STAGE 3+ DWG No. Revision SCALE DATE PL2 10/04/24 Hanging Signage Updated 1215\_ED-05 PL2 1:20 @ A1 **June 2023** PL1 16/06/23 STAGE 3+ ISSUE REV. DATE NOTE SS DRAWN 1:40 @ A3