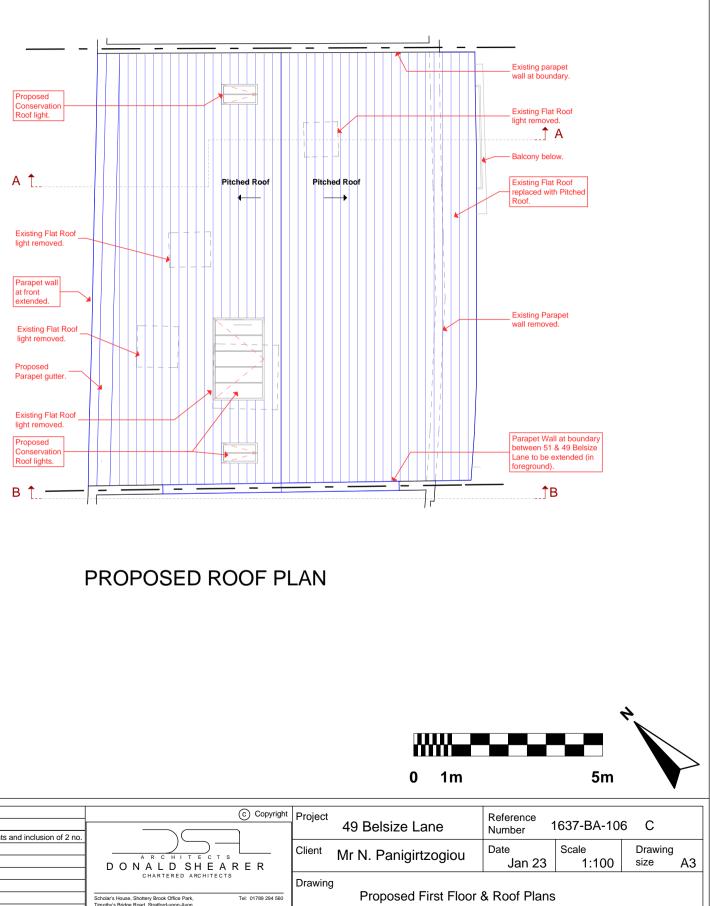

## PROPOSED FIRST FLOOR PLAN

|  | Please note that all dimensions must be checked                               | Preliminary    |      |         | Date 18-04-23 Roof lights changed to Conservation roof lights.                            | © Copyright                                                                                       | Project |      |
|--|-------------------------------------------------------------------------------|----------------|------|---------|-------------------------------------------------------------------------------------------|---------------------------------------------------------------------------------------------------|---------|------|
|  | on site and not scaled off this drawing<br>File Ref: 1637 - BA - Plans 19.pln | Planning       |      |         | 04-12-23 Amendments to positions of front Conservation roof lights and inclusion of 2 no. |                                                                                                   |         | 4    |
|  | NOTES.                                                                        | Building Regs. |      |         | new rear Conservation roof lights.                                                        |                                                                                                   | Client  | M    |
|  |                                                                               |                | ┽┥║╘ | C 15-04 | 15-04-24 Removal of 2 no.new rear Conservation roof lights.                               | A R C H I T E C T S<br>D O N A L D SH E A R E R                                                   |         | IVII |
|  |                                                                               | Tender         |      |         |                                                                                           | CHARTERED ARCHITECTS                                                                              | Drawin  |      |
|  |                                                                               | Construction   |      |         |                                                                                           | Scholar's House, Shottery Brook Office Park, Tel: 01789 294 560                                   |         | g    |
|  |                                                                               | As-built       |      |         | Ti                                                                                        | Timothy's Bridge Road, Stratford-upon-Avon,<br>Warwickshire, CV37 9NR ds-architects@hotmail.co.uk |         |      |
|  |                                                                               |                |      |         |                                                                                           |                                                                                                   |         | -    |