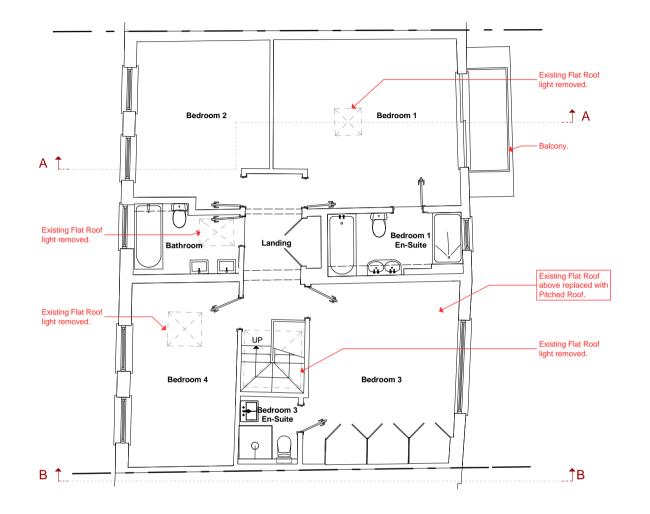

## PROPOSED FIRST FLOOR PLAN

|  | Please note that all dimensions must be checked                               | Preliminary    |      |         | Date 18-04-23 Roof lights changed to Conservation roof lights.                            | © Copyright                                                                                       | Project |      |
|--|-------------------------------------------------------------------------------|----------------|------|---------|-------------------------------------------------------------------------------------------|---------------------------------------------------------------------------------------------------|---------|------|
|  | on site and not scaled off this drawing<br>File Ref: 1637 - BA - Plans 19.pln | Planning       |      |         | 04-12-23 Amendments to positions of front Conservation roof lights and inclusion of 2 no. |                                                                                                   |         | 4    |
|  | NOTES.                                                                        | Building Regs. |      |         | new rear Conservation roof lights.                                                        |                                                                                                   | Client  | M    |
|  |                                                                               |                | ┽┥║╘ | C 15-04 | 15-04-24 Removal of 2 no.new rear Conservation roof lights.                               | A R C H I T E C T S<br>D O N A L D SH E A R E R                                                   |         | IVII |
|  |                                                                               | Tender         |      |         |                                                                                           | CHARTERED ARCHITECTS                                                                              | Drawin  |      |
|  |                                                                               | Construction   |      |         |                                                                                           | Scholar's House, Shottery Brook Office Park, Tel: 01789 294 560                                   |         | g    |
|  |                                                                               | As-built       |      |         | Ti                                                                                        | Timothy's Bridge Road, Stratford-upon-Avon,<br>Warwickshire, CV37 9NR ds-architects@hotmail.co.uk |         |      |
|  |                                                                               |                |      |         |                                                                                           |                                                                                                   |         | -    |