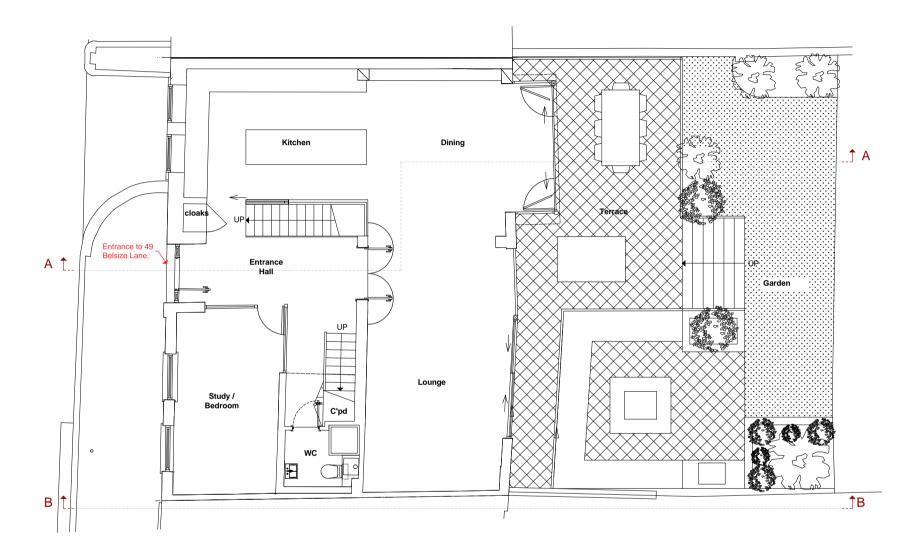

## PROPOSED GROUND FLOOR PLAN

| Please note that all dimensions must be checked | Preliminary    | Rev Date                                             | © Copyright                                                                                       | Project  |
|-------------------------------------------------|----------------|------------------------------------------------------|---------------------------------------------------------------------------------------------------|----------|
| on site and not scaled off this drawing         |                | A 04-12-23 Amendments to garden layout.              |                                                                                                   | 4        |
| File Ref: 1637 - BA - Plans 19.pln              | Planning       | B 15-04-24 Garden layout changed to approved layout. |                                                                                                   | L        |
|                                                 | Building Regs. |                                                      | DONALDSHEARER                                                                                     | Client M |
| NOTES.                                          | Tender         |                                                      |                                                                                                   | Drawing  |
|                                                 | Construction   |                                                      | Scholar's House, Shottery Brook Office Park, Tel: 01789 294 560                                   | Diawing  |
|                                                 | As-built       |                                                      | Timothy's Bridge Road, Stratford-upon-Avon,<br>Warwickshire, CV37 9NR ds-architects@hotmail.co.uk |          |
|                                                 |                |                                                      |                                                                                                   |          |

| 49 Delsize Lane      | Number         | 037-DA-10      |                 |    |
|----------------------|----------------|----------------|-----------------|----|
| Ir N. Panigirtzogiou | Date<br>Jan 23 | Scale<br>1:100 | Drawing<br>size | A3 |
| Proposed Ground Flo  | or Plan        |                |                 |    |