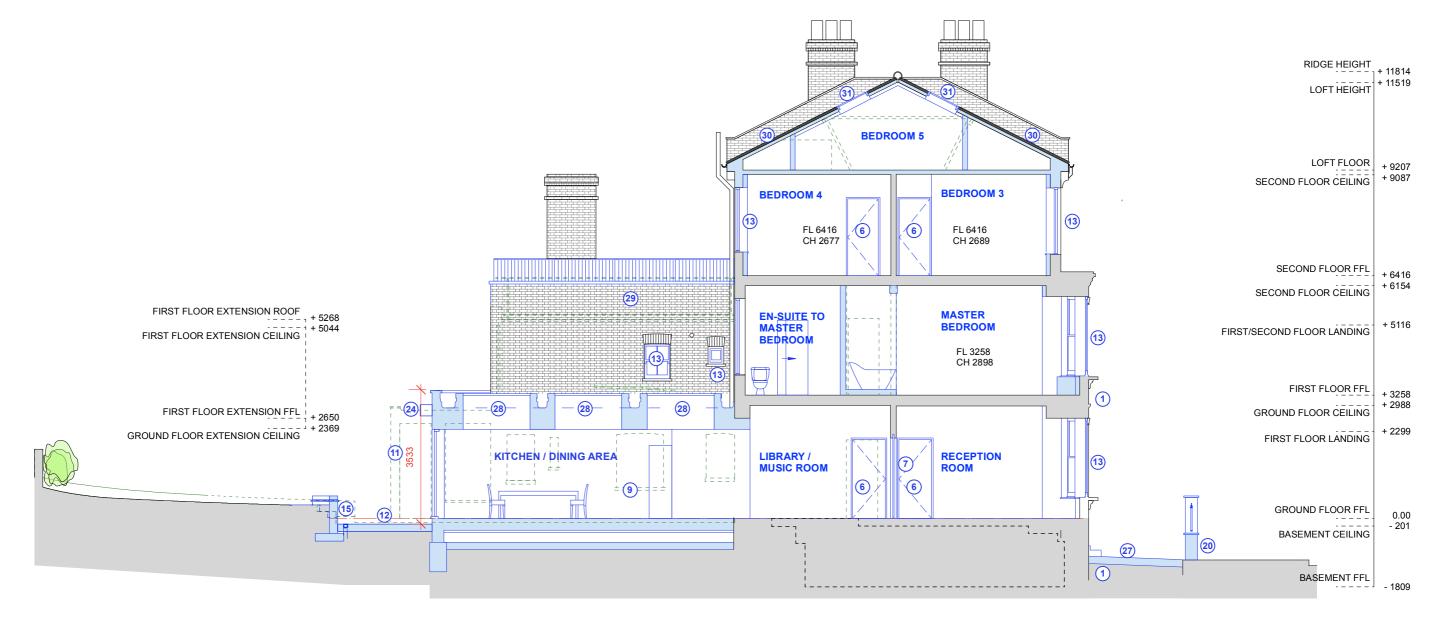

- CAUSES OF EXISTING CRACKS IN BAY TO BE INSPECTED, POSSIBLE UNDERPINNING OF BAY. NEW DOOR TO RECEPTION ROOM.
- NEW DOOR TO LIBRARY / MUSIC ROOM.
- NEW SHELVING.
- **NEW FD30 DOOR**
- NEW POCKET DOORS.
  EXISTING CHIMNEY BREAST TO BE REMOVED.
- NEW 8M REAR-SIDE EXTENSION AT GROUND FLOOR.
- 10.- NEW DOUBLE DOORS.
- DEMOLITION OF PART OF EXISTING REAR EXTENSION AT GROUND FLOOR.
- 12.- NEW 2.5M DEPTH TILES FINISHED REAR TERRACE.
- 13.- EXISTING WINDOW TO BE REPLACED FOR DOUBLE GLAZED WINDOW TO MATCH EXISTING.
- 14.- POSSIBLE NEW INTERNAL SVP.

- 15.- NEW RETAINING WALL AND STEPS TO THE REAR GARDEN 16.- NEW COATS CUPBOARD. 17.- LARGE ROOFLIGHT ABOVE DINING AREA.

- 18.- NEW STEPS TO GARDEN.
- 19.- UPRIGHT PIANO.
- 20.- EXISTING FRONT BOUNDARY WALL TO BE RE-BUILT ON BRICKWORK TO MATCH THE EXISTING BRICKWORK ON THE FRONT ELEVATION OF THE HOUSE. THERE WILL BE NEW METAL RAILINGS OVER FRONT BOUNDARY WALL.
- 21.- NEW METAL GATE.
  22.- NEW FRONT HEDGE TO BE PLANTED TO REPLACE EXISTING.
  23.- NEW TALL FIXED WINDOW.
- 24.- NEW MANUALLY OPERATED RETRACTABLE AWNING.
- 25.- NEW PAVING FOR FRONT PATH AND STEPS.
  26.- FIRST STEP TO BE RE-BUILT SO THAT IT MATCHES THE WIDTH OF THE REST OF THE STEPS.
  27.- NEW PAVING FOR FRONT GARDEN.
- 28.- NEW ROOFLIGHTS
- 29.- NEW PARAPET WALL WITH CLOSE BOARDED FENCE OVER. 30.- REPLACE EXISTING ROOF TILES TO MATCH THE EXISTING.
- 31.- NEW ROOFLIGHTS.

## PROPOSED SECTION B-B