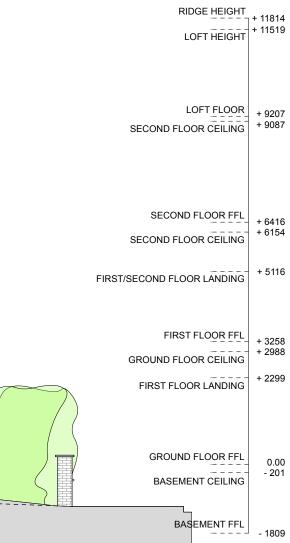

| EXISTING SECTION B-B |      |             |      |      |             |      |                  |                                                                                                           |                                       |                      |       |
|----------------------|------|-------------|------|------|-------------|------|------------------|-----------------------------------------------------------------------------------------------------------|---------------------------------------|----------------------|-------|
| REV. D               | DATE | DESCRIPTION | REV. | DATE | DESCRIPTION | REV. | DATE DESCRIPTION | NOTE:                                                                                                     | CLIENT:                               | PROJECT:             |       |
|                      |      |             |      |      |             |      | · ·              | ALL DIMENSIONS ARE IN MILLIMETERS.<br>INCONSISTENCIES ARE TO BE REPORTED TO<br>THE ARCHITECT IMMEDIATELY. | ALEX MICHIE                           | MEASURED SURVEY      |       |
|                      |      |             |      |      |             |      |                  | COPYRIGHT IS HELD BY SIMON MILLER                                                                         | SITE:                                 | DRAWING TITLE:       | info@ |
|                      |      |             |      |      |             |      |                  | _                                                                                                         | 23 BOSCASTLE ROAD,<br>LONDON, NW5 1EE | EXISTING SECTION B-B |       |
|                      |      |             |      |      |             |      |                  |                                                                                                           |                                       |                      |       |

## **MEASURED SURVEY** JULY 2023 DATE: SIMON MILLER ARCHITECTS DRAWN BY: ТJ T+44 (0)20 8201 9875 SCALE: 1:100 @ A3 o@simonmillerarchitects.com simonmillerarchitects DRAWING NO .: REVISION: 11 Portsdown Mews Temple Fortune London NW11 7HD 567 EX11