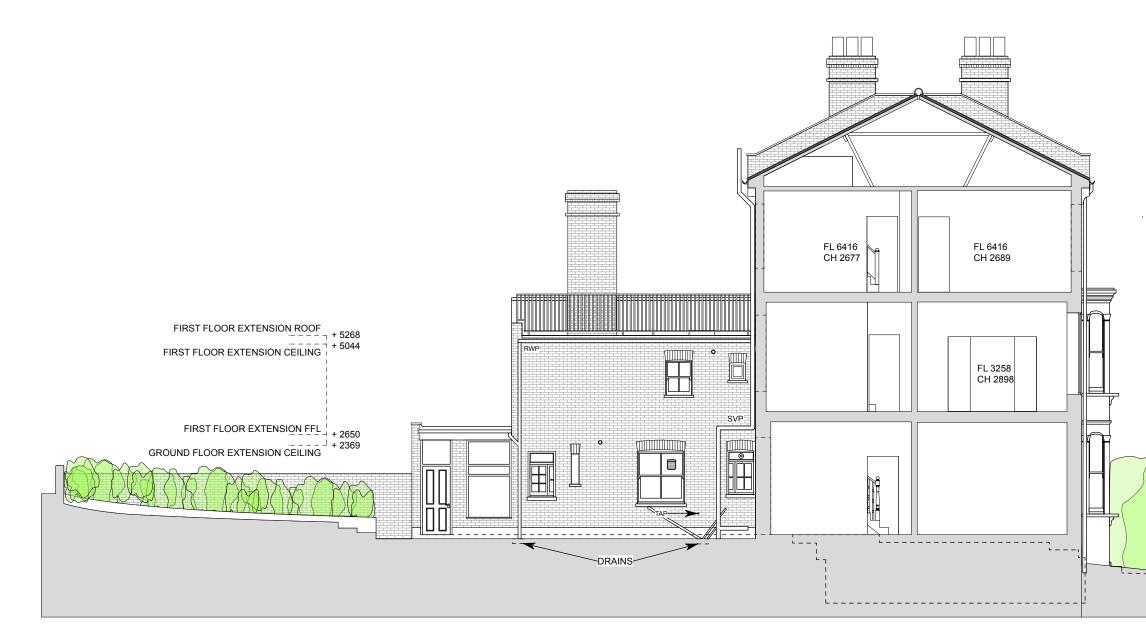

| EXISTING SECTION B-B |      |             |      |      |             |      |                  |                                                                                                           |                                       |                      |       |
|----------------------|------|-------------|------|------|-------------|------|------------------|-----------------------------------------------------------------------------------------------------------|---------------------------------------|----------------------|-------|
| REV. D               | DATE | DESCRIPTION | REV. | DATE | DESCRIPTION | REV. | DATE DESCRIPTION | NOTE:                                                                                                     | CLIENT:                               | PROJECT:             |       |
|                      |      |             |      |      |             |      | · ·              | ALL DIMENSIONS ARE IN MILLIMETERS.<br>INCONSISTENCIES ARE TO BE REPORTED TO<br>THE ARCHITECT IMMEDIATELY. | ALEX MICHIE                           | MEASURED SURVEY      |       |
|                      |      |             |      |      |             |      |                  | COPYRIGHT IS HELD BY SIMON MILLER                                                                         | SITE:                                 | DRAWING TITLE:       | info@ |
|                      |      |             |      |      |             |      |                  | _                                                                                                         | 23 BOSCASTLE ROAD,<br>LONDON, NW5 1EE | EXISTING SECTION B-B |       |
|                      |      |             |      |      |             |      |                  |                                                                                                           |                                       |                      |       |

## ASSUMED BOUNDARY

## **MEASURED SURVEY** JULY 2023 DATE: SIMON MILLER ARCHITECTS DRAWN BY: ТJ T+44 (0)20 8201 9875 SCALE: 1:100 @ A3 o@simonmillerarchitects.com simonmillerarchitects DRAWING NO .: REVISION: 11 Portsdown Mews Temple Fortune London NW11 7HD 567 EX11