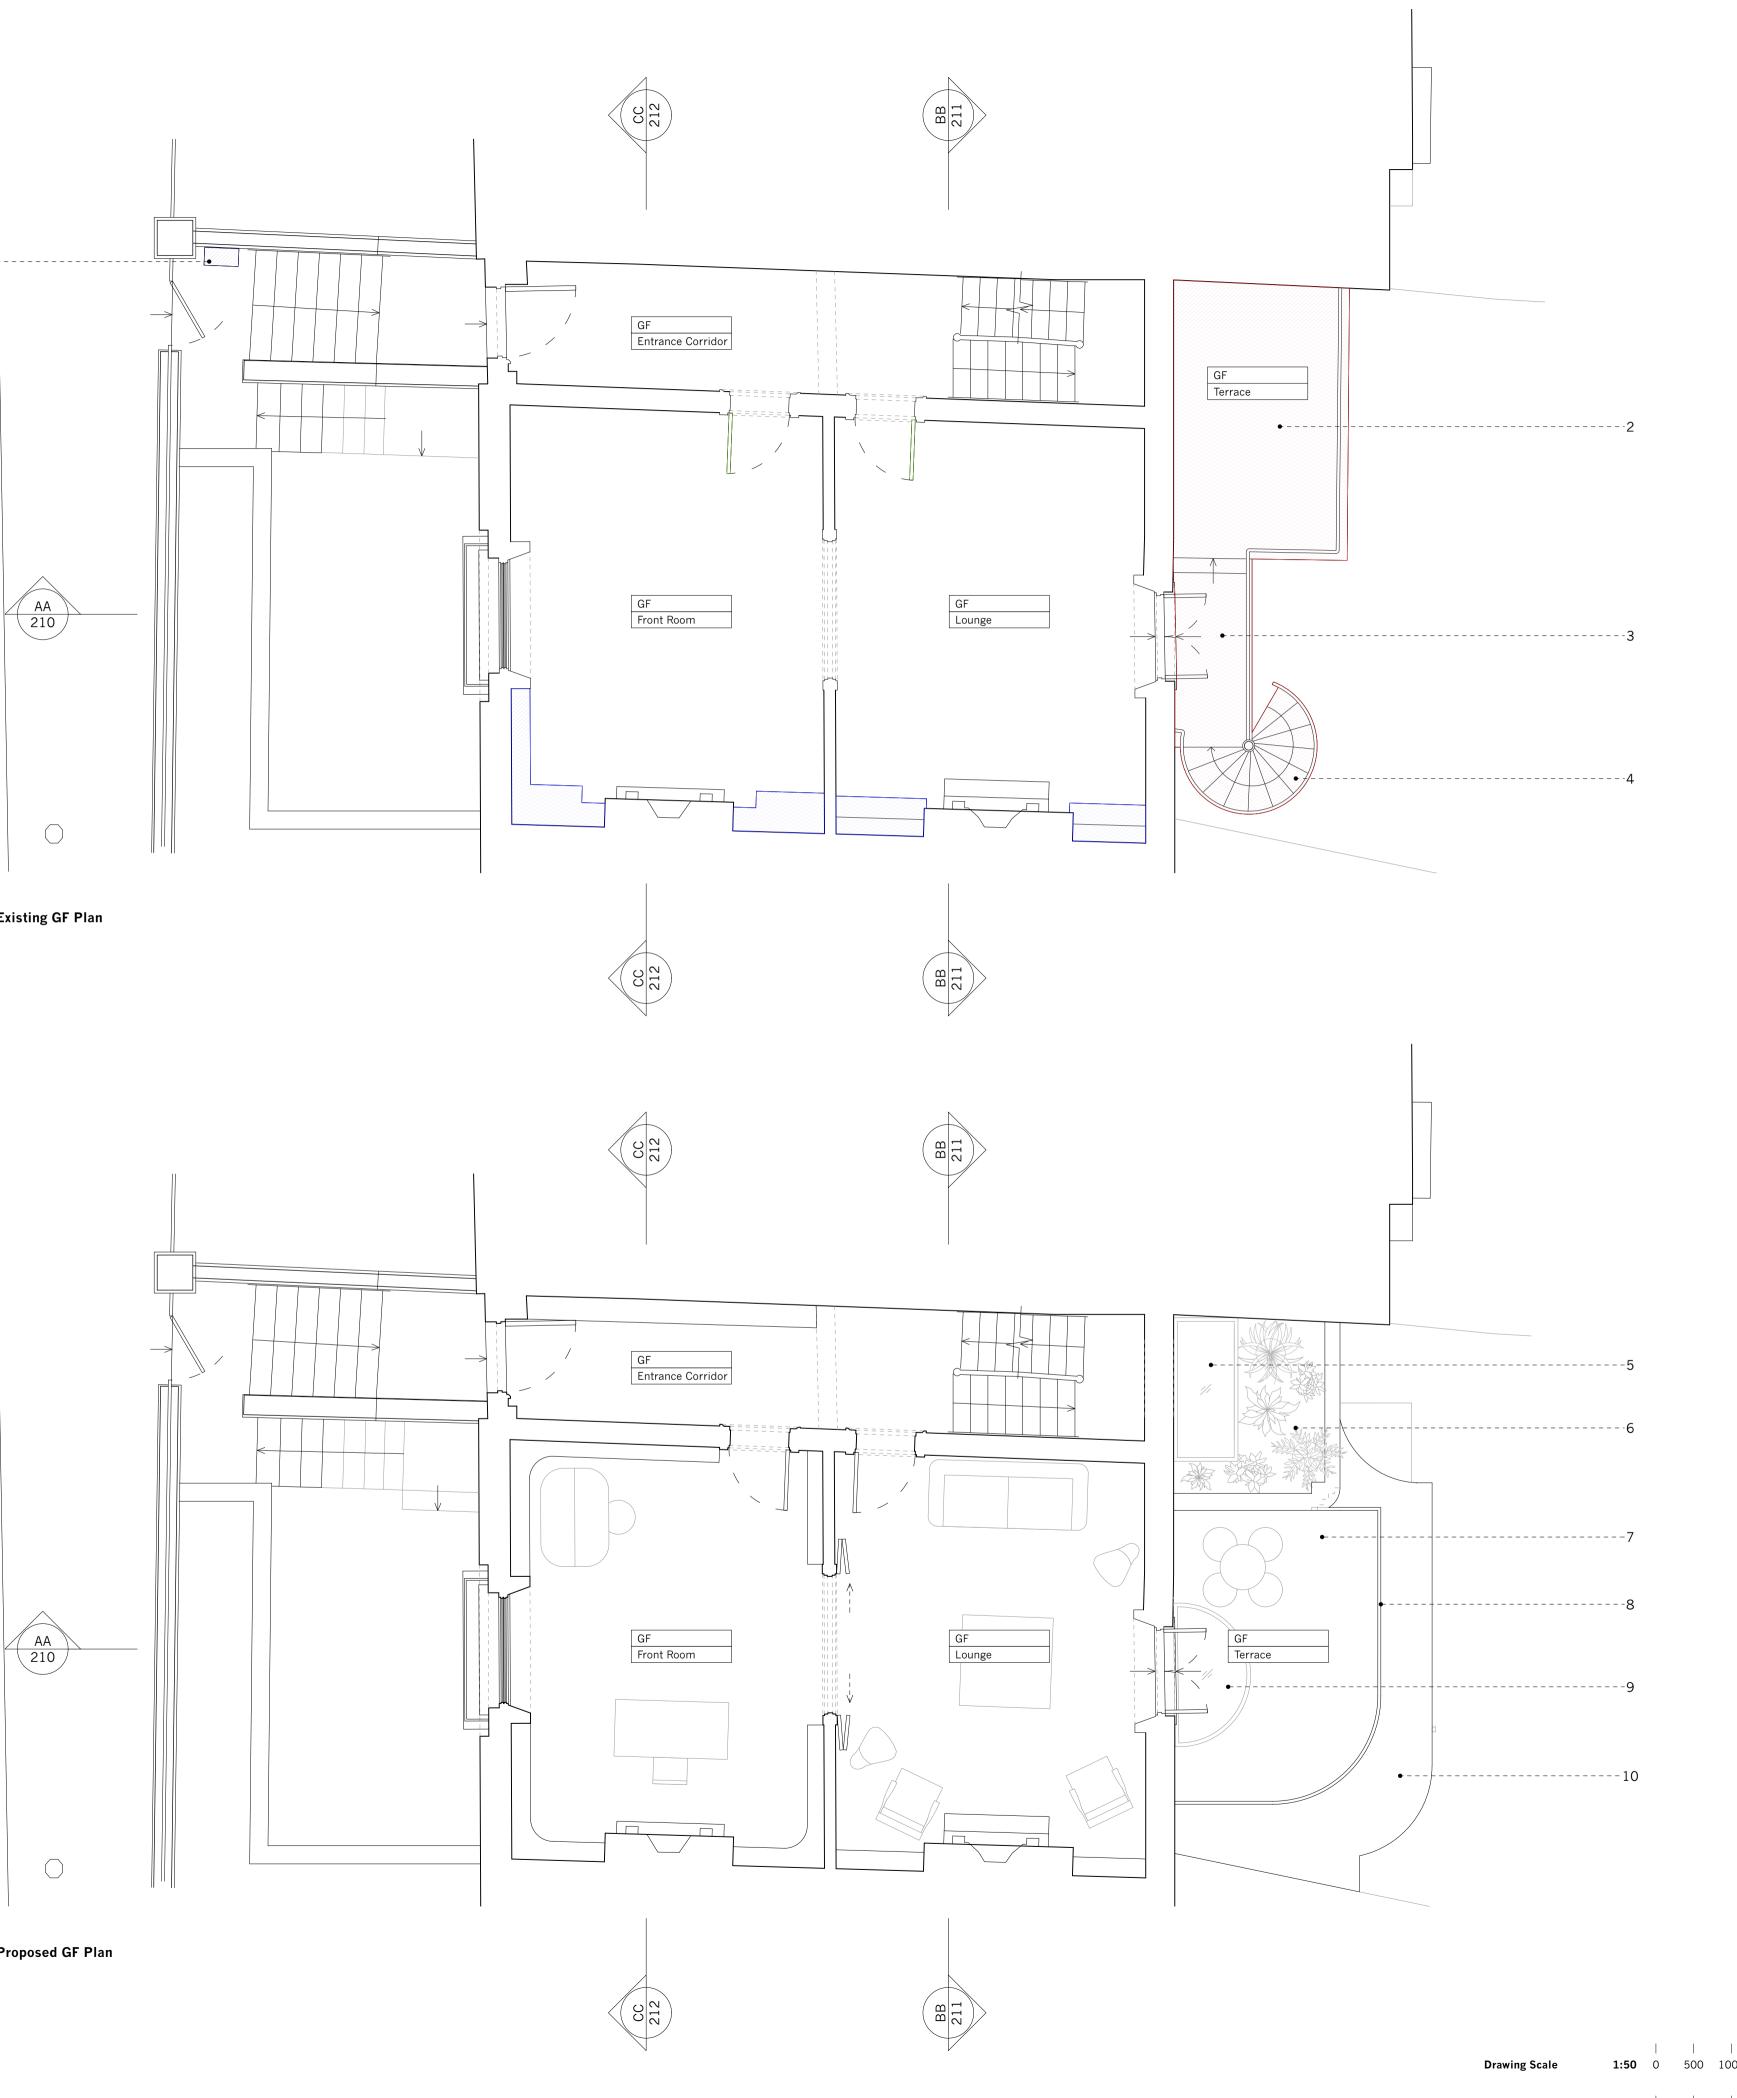

## Legend:

1. Existing gas meter moved to less visible location 2. Modern single-storey extension and terrace demolished

- 3. Modern metal walkway demolished
- 4. Modern spiral stair to previous terrace removed
- 5. Rooflight to proposed hallway
- 6. Green roof
- 7. Outdoor terrace
- 8. Metal terrace railing

9. Walk-on rooflight to dining room below

10. Roof to extension, separated from terrace by railing

## Key:

Existing elements being demolished

Existing doors reversed

Existing ancillary elements being removed (eg joinery, services etc)

|   | $\bigtriangleup$ |              |
|---|------------------|--------------|
| 1 | AA               | $\mathbb{N}$ |
| Ĺ | 210              | $\sum$       |
|   | $\smile$         |              |
|   |                  |              |