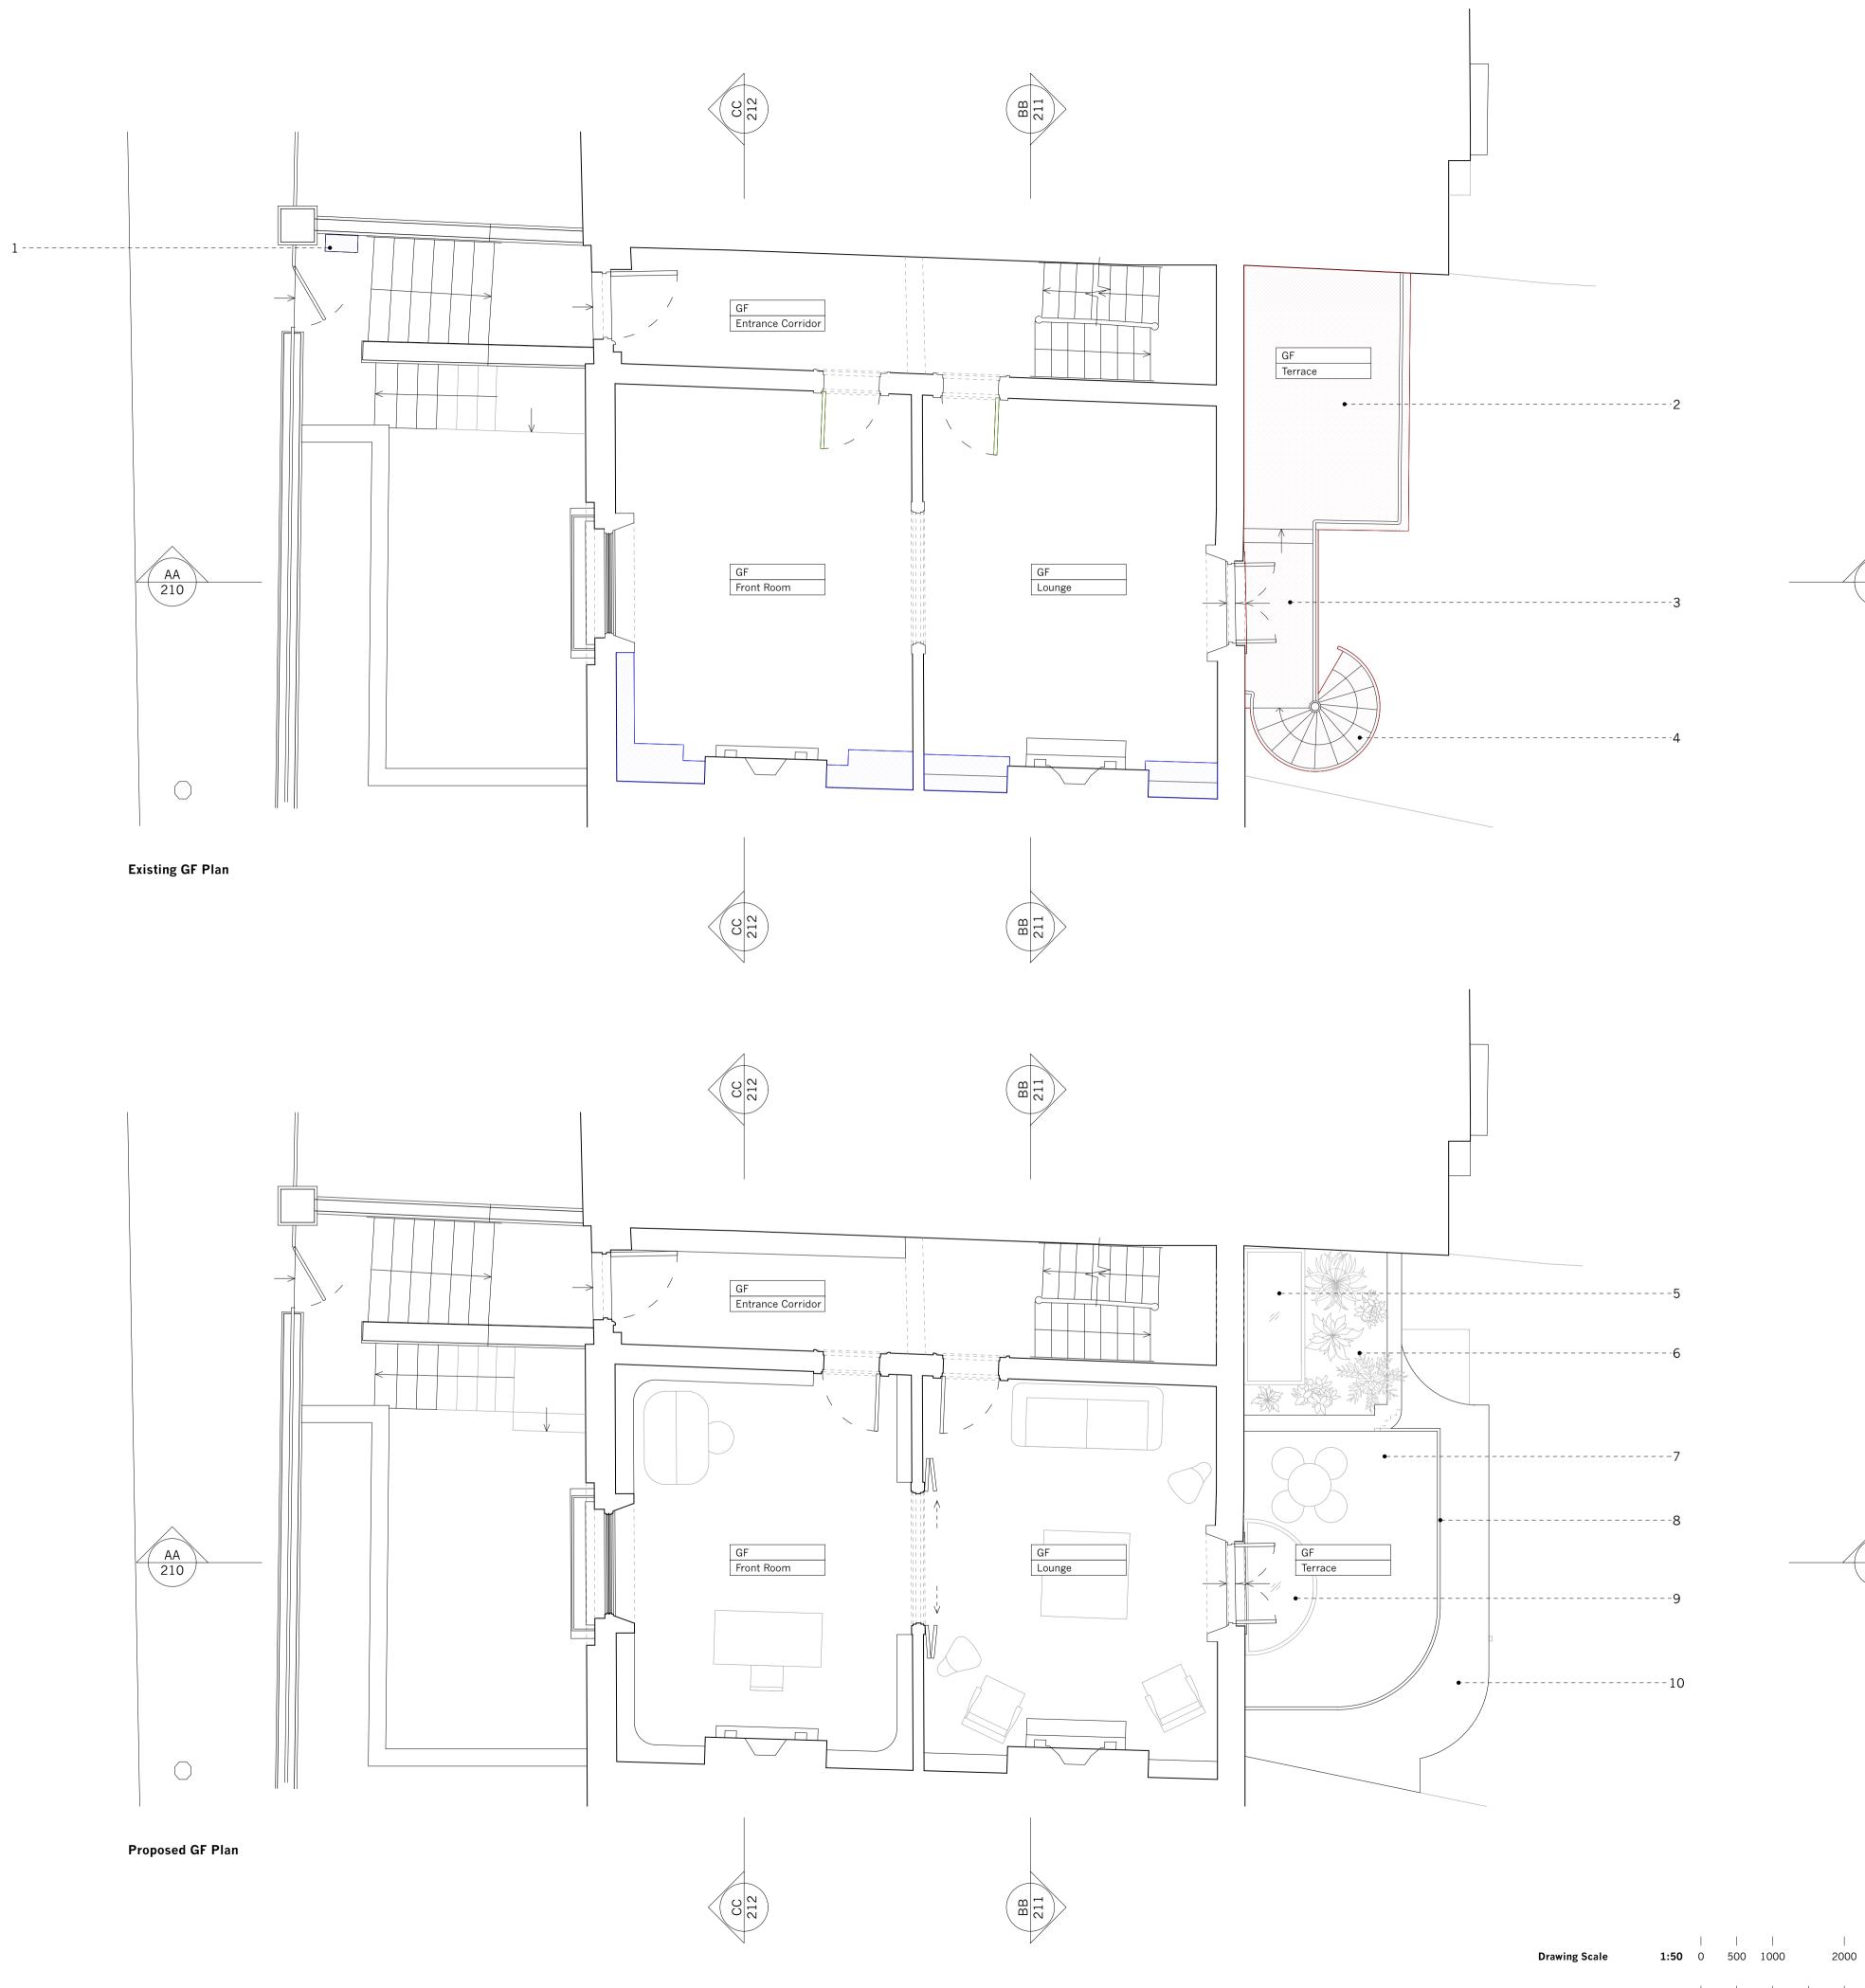

## Legend:

1. Existing gas meter moved to less visible location 2. Modern single-storey extension and terrace demolished

- 3. Modern metal walkway demolished
- 4. Modern spiral stair to previous terrace removed
- 5. Rooflight to proposed hallway
- 6. Green roof
- 7. Outdoor terrace
- 8. Metal terrace railing

9. Walk-on rooflight to dining room below

10. Roof to extension, separated from terrace by railing

## Key:

Existing elements being demolished

Existing doors reversed

Existing ancillary elements being removed (eg joinery, services etc)

|   | $\bigtriangleup$ |              |
|---|------------------|--------------|
| 1 | AA               | $\mathbb{N}$ |
| Ĺ | 210              | $\sum$       |
|   | $\smile$         |              |
|   |                  |              |