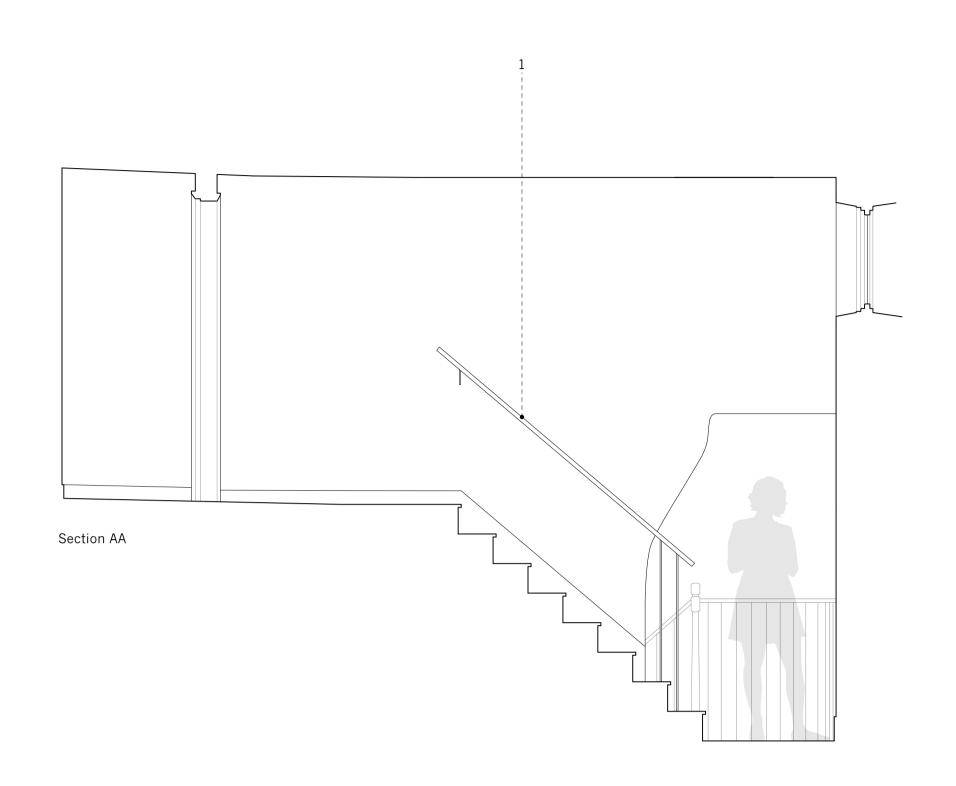

1. Handrail installed to allow for continued future use of the 2F space accessed from steep existing staircase 2. Bricks locally repaired & replaced if needed, smooth plastered and painted finish over top as indicated

Heritage clarification DS/ED 05/04/2024 Drawn/ Checked

Jonathan Tuckey Design Tel +44 (0)20 8960 1909

58 Milson Road London W14 OLB UK

www.jonathantuckey.com

Project Downshire Hill Title Proposed 2F Stair