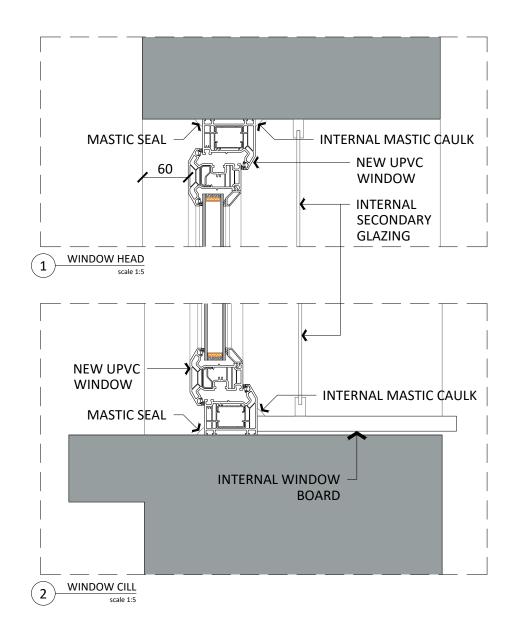

NOTE: IN ACCORDANCE WITH THE ACOUSTIC REPORT PRODUCED BY ADNITT ACOUSTICS (REF: E22128/ENV/R2A\_) SECONDARY GLAZING SYSTEMS HAVE BEEN RECOMMENDED TO MEET THE REQUIREMENTS OF PLANNING CONDITION 11, THE SPECIFICATION ASSUMES THAT THE DWELLINGS WILL BE VENTILATED WITH MECHANICAL VENTILATION HEAT RECOVERY SYSTEMS WITH APPROPRIATE SOUND ATTENUATION.