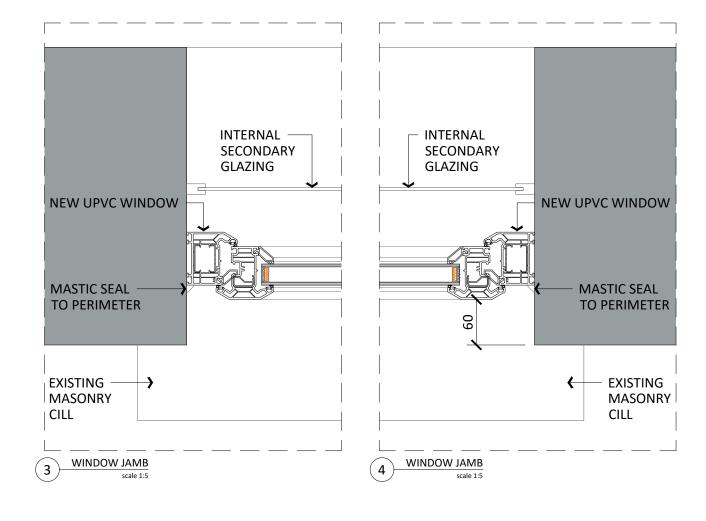

NOTE: IN ACCORDANCE WITH THE ACOUSTIC REPORT PRODUCED BY ADNITT ACOUSTICS (REF: E22128/ENV/R2A\_) SECONDARY GLAZING SYSTEMS HAVE BEEN RECOMMENDED TO MEET THE REQUIREMENTS OF PLANNING CONDITION 11, THE SPECIFICATION ASSUMES THAT THE DWELLINGS WILL BE VENTILATED WITH MECHANICAL VENTILATION HEAT RECOVERY SYSTEMS WITH APPROPRIATE SOUND ATTENUATION.