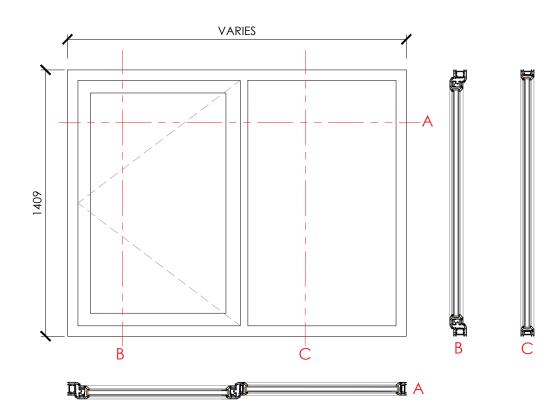

## TYPE F

2 WINDOW ELEVATION, PLAN AND SECTION scale 1:20

FOR 1:5 DETAILS OF WINDOW CILL, WINDOW HEAD AND WINDOW JAMB REFER TO DRAWING A615

NOTE: IN ACCORDANCE WITH THE ACOUSTIC REPORT PRODUCED BY ADNITT ACOUSTICS (REF: E22128/ENV/R2A\_) SECONDARY GLAZING SYSTEMS HAVE BEEN RECOMMENDED TO MEET THE REQUIREMENTS OF PLANNING CONDITION 11, THE SPECIFICATION ASSUMES THAT THE DWELLINGS WILL BE VENTILATED WITH MECHANICAL VENTILATION HEAT RECOVERY SYSTEMS WITH APPROPRIATE SOUND ATTENUATION.