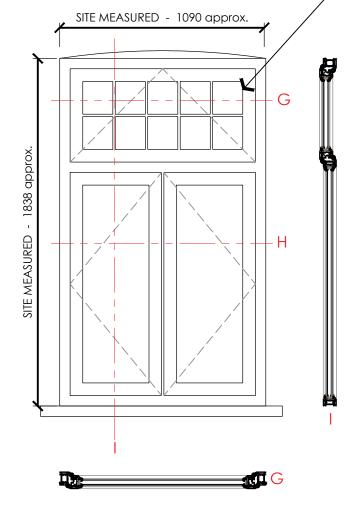

| Window schedule Second Floor |                     |                |                       |               |               |           |                |                                        |
|------------------------------|---------------------|----------------|-----------------------|---------------|---------------|-----------|----------------|----------------------------------------|
| WINDOW NO                    | LOCATION            | ELEVATION TYPE | STRUCTURAL<br>OPENING | SO WIDTH      | SO HEIGHT     | FACADE    | NOTES          | MATERIAL                               |
| 2F W 01                      | BEDROOM             | С              | EXISTING              | SITE MEASURED | SITE MEASURED | RENDER    | -              | REPLACEMENT UPVC WINDOW. COLOUR: WHITE |
| 2F W 02                      | KITCHEN/LIVING ROOM | С              | EXISTING              | SITE MEASURED | SITE MEASURED | BRICKWORK | BRICKARCH HEAD | REPLACEMENT UPVC WINDOW. COLOUR: WHITE |
| 2F W 03                      | BEDROOM             | С              | EXISTING              | SITE MEASURED | SITE MEASURED | BRICKWORK | BRICKARCH HEAD | REPLACEMENT UPVC WINDOW. COLOUR: WHITE |
| 2F W 04                      | BEDROOM             | D              | EXISTING              | SITE MEASURED | SITE MEASURED | RENDER    | -              | REPLACEMENT UPVC WINDOW. COLOUR: WHITE |
| 2F W 05                      | BEDROOM             | D              | EXISTING              | SITE MEASURED | SITE MEASURED | RENDER    | -              | REPLACEMENT UPVC WINDOW. COLOUR: WHITE |
| 2F W 06                      | KITCHEN/LIVING ROOM | I              | EXISTING              | SITE MEASURED | SITE MEASURED | BRICKWORK | BRICKARCH HEAD | REPLACEMENT UPVC WINDOW. COLOUR: WHITE |
| 2F W 07                      | KITCHEN/LIVING ROOM | J              | EXISTING              | SITE MEASURED | SITE MEASURED | BRICKWORK | BRICKARCH HEAD | REPLACEMENT UPVC WINDOW. COLOUR: WHITE |
| 2F W 08                      | KITCHEN/LIVING ROOM | I              | EXISTING              | SITE MEASURED | SITE MEASURED | BRICKWORK | BRICKARCH HEAD | REPLACEMENT UPVC WINDOW. COLOUR: WHITE |
| 2F W 09                      | BEDROOM             | I              | EXISTING              | SITE MEASURED | SITE MEASURED | BRICKWORK | BRICKARCH HEAD | REPLACEMENT UPVC WINDOW. COLOUR: WHITE |
| 2F W 10                      | BEDROOM             | J              | EXISTING              | SITE MEASURED | SITE MEASURED | BRICKWORK | BRICKARCH HEAD | REPLACEMENT UPVC WINDOW. COLOUR: WHITE |
| 2F W 11                      | BEDROOM             | I              | EXISTING              | SITE MEASURED | SITE MEASURED | BRICKWORK | BRICKARCH HEAD | REPLACEMENT UPVC WINDOW. COLOUR: WHITE |
| 2F W 12                      | KITCHEN/LIVING ROOM | I              | EXISTING              | SITE MEASURED | SITE MEASURED | BRICKWORK | BRICKARCH HEAD | REPLACEMENT UPVC WINDOW. COLOUR: WHITE |
| 2F W 13                      | KITCHEN/LIVING ROOM | J              | EXISTING              | SITE MEASURED | SITE MEASURED | BRICKWORK | BRICKARCH HEAD | REPLACEMENT UPVC WINDOW. COLOUR: WHITE |
| 2F W 14                      | KITCHEN/LIVING ROOM |                | EXISTING              | SITE MEASURED | SITE MEASURED | BRICKWORK | BRICKARCH HEAD | REPLACEMENT UPVC WINDOW. COLOUR: WHITE |

## UR: WHITE UR: WHITE

SITE MEASURED 613 approx.

1 WINDOW SCHEDULE

TYPE J

FOR 1:5 DETAILS OF WINDOW CILL, WINDOW HEAD AND WINDOW JAMB REFER TO DRAWING A615

NOTE: IN ACCORDANCE WITH THE

NOTE: IN ACCORDANCE WITH THE ACOUSTIC REPORT PRODUCED BY ADNITT ACOUSTICS (REF: E22128/ENV/R2A\_)
SECONDARY GLAZING SYSTEMS HAVE BEEN RECOMMENDED TO MEET THE REQUIREMENTS OF PLANNING CONDITION 11, THE SPECIFICATION ASSUMES THAT THE DWELLINGS WILL BE VENTILATED WITH MECHANICAL VENTILATION HEAT RECOVERY SYSTEMS WITH APPROPRIATE SOUND ATTENUATION.