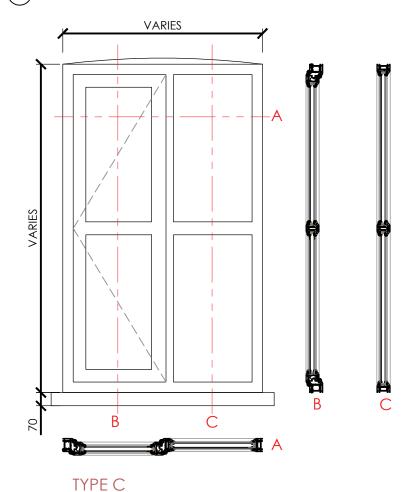

| Window schedule Second Floor |                     |                |                       |               |               |           |                |                                        |
|------------------------------|---------------------|----------------|-----------------------|---------------|---------------|-----------|----------------|----------------------------------------|
| WINDOW NO                    | LOCATION            | ELEVATION TYPE | STRUCTURAL<br>OPENING | SO WIDTH      | SO HEIGHT     | FACADE    | NOTES          | MATERIAL                               |
| 2F W 01                      | BEDROOM             | С              | EXISTING              | SITE MEASURED | SITE MEASURED | RENDER    | -              | REPLACEMENT UPVC WINDOW. COLOUR: WHITE |
| 2F W 02                      | KITCHEN/LIVING ROOM | С              | EXISTING              | SITE MEASURED | SITE MEASURED | BRICKWORK | BRICKARCH HEAD | REPLACEMENT UPVC WINDOW. COLOUR: WHITE |
| 2F W 03                      | BEDROOM             | С              | EXISTING              | SITE MEASURED | SITE MEASURED | BRICKWORK | BRICKARCH HEAD | REPLACEMENT UPVC WINDOW. COLOUR: WHITE |
| 2F W 04                      | BEDROOM             | D              | EXISTING              | SITE MEASURED | SITE MEASURED | RENDER    | -              | REPLACEMENT UPVC WINDOW. COLOUR: WHITE |
| 2F W 05                      | BEDROOM             | D              | EXISTING              | SITE MEASURED | SITE MEASURED | RENDER    | -              | REPLACEMENT UPVC WINDOW. COLOUR: WHITE |
| 2F W 06                      | KITCHEN/LIVING ROOM | I              | EXISTING              | SITE MEASURED | SITE MEASURED | BRICKWORK | BRICKARCH HEAD | REPLACEMENT UPVC WINDOW. COLOUR: WHITE |
| 2F W 07                      | KITCHEN/LIVING ROOM | J              | EXISTING              | SITE MEASURED | SITE MEASURED | BRICKWORK | BRICKARCH HEAD | REPLACEMENT UPVC WINDOW. COLOUR: WHITE |
| 2F W 08                      | KITCHEN/LIVING ROOM | I              | EXISTING              | SITE MEASURED | SITE MEASURED | BRICKWORK | BRICKARCH HEAD | REPLACEMENT UPVC WINDOW. COLOUR: WHITE |
| 2F W 09                      | BEDROOM             | I              | EXISTING              | SITE MEASURED | SITE MEASURED | BRICKWORK | BRICKARCH HEAD | REPLACEMENT UPVC WINDOW. COLOUR: WHITE |
| 2F W 10                      | BEDROOM             | J              | EXISTING              | SITE MEASURED | SITE MEASURED | BRICKWORK | BRICKARCH HEAD | REPLACEMENT UPVC WINDOW. COLOUR: WHITE |
| 2F W 11                      | BEDROOM             | I              | EXISTING              | SITE MEASURED | SITE MEASURED | BRICKWORK | BRICKARCH HEAD | REPLACEMENT UPVC WINDOW. COLOUR: WHITE |
| 2F W 12                      | KITCHEN/LIVING ROOM | I              | EXISTING              | SITE MEASURED | SITE MEASURED | BRICKWORK | BRICKARCH HEAD | REPLACEMENT UPVC WINDOW. COLOUR: WHITE |
| 2F W 13                      | KITCHEN/LIVING ROOM | J              | EXISTING              | SITE MEASURED | SITE MEASURED | BRICKWORK | BRICKARCH HEAD | REPLACEMENT UPVC WINDOW. COLOUR: WHITE |
| 2F W 14                      | KITCHEN/LIVING ROOM |                | EXISTING              | SITE MEASURED | SITE MEASURED | BRICKWORK | BRICKARCH HEAD | REPLACEMENT UPVC WINDOW. COLOUR: WHITE |