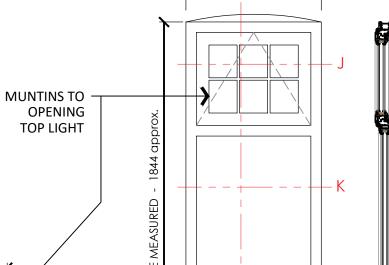

## UR: WHITE UR: WHITE

SITE MEASURED 613 approx.

1 WINDOW SCHEDULE

TYPE J

FOR 1:5 DETAILS OF WINDOW CILL, WINDOW HEAD AND WINDOW JAMB REFER TO DRAWING A615

NOTE: IN ACCORDANCE WITH THE

NOTE: IN ACCORDANCE WITH THE ACOUSTIC REPORT PRODUCED BY ADNITT ACOUSTICS (REF: E22128/ENV/R2A\_)
SECONDARY GLAZING SYSTEMS HAVE BEEN RECOMMENDED TO MEET THE REQUIREMENTS OF PLANNING CONDITION 11, THE SPECIFICATION ASSUMES THAT THE DWELLINGS WILL BE VENTILATED WITH MECHANICAL VENTILATION HEAT RECOVERY SYSTEMS WITH APPROPRIATE SOUND ATTENUATION.