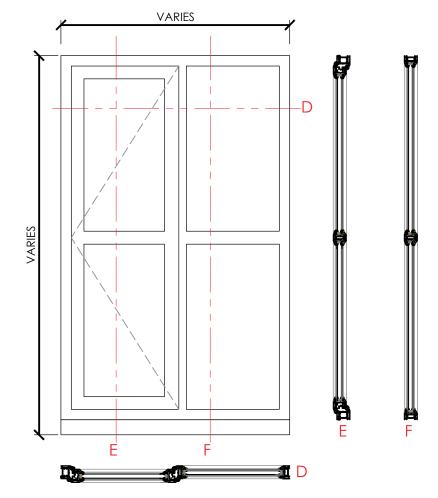

| Window schedule Second Floor |                     |                |                       |               |               |           |                |                                        |
|------------------------------|---------------------|----------------|-----------------------|---------------|---------------|-----------|----------------|----------------------------------------|
| WINDOW NO                    | LOCATION            | ELEVATION TYPE | STRUCTURAL<br>OPENING | SO WIDTH      | SO HEIGHT     | FACADE    | NOTES          | MATERIAL                               |
| 2F W 01                      | BEDROOM             | С              | EXISTING              | SITE MEASURED | SITE MEASURED | RENDER    | -              | REPLACEMENT UPVC WINDOW. COLOUR: WHITE |
| 2F W 02                      | KITCHEN/LIVING ROOM | С              | EXISTING              | SITE MEASURED | SITE MEASURED | BRICKWORK | BRICKARCH HEAD | REPLACEMENT UPVC WINDOW. COLOUR: WHITE |
| 2F W 03                      | BEDROOM             | С              | EXISTING              | SITE MEASURED | SITE MEASURED | BRICKWORK | BRICKARCH HEAD | REPLACEMENT UPVC WINDOW. COLOUR: WHITE |
| 2F W 04                      | BEDROOM             | D              | EXISTING              | SITE MEASURED | SITE MEASURED | RENDER    | -              | REPLACEMENT UPVC WINDOW. COLOUR: WHITE |
| 2F W 05                      | BEDROOM             | D              | EXISTING              | SITE MEASURED | SITE MEASURED | RENDER    | -              | REPLACEMENT UPVC WINDOW. COLOUR: WHITE |
| 2F W 06                      | KITCHEN/LIVING ROOM | I              | EXISTING              | SITE MEASURED | SITE MEASURED | BRICKWORK | BRICKARCH HEAD | REPLACEMENT UPVC WINDOW. COLOUR: WHITE |
| 2F W 07                      | KITCHEN/LIVING ROOM | J              | EXISTING              | SITE MEASURED | SITE MEASURED | BRICKWORK | BRICKARCH HEAD | REPLACEMENT UPVC WINDOW. COLOUR: WHITE |
| 2F W 08                      | KITCHEN/LIVING ROOM | I              | EXISTING              | SITE MEASURED | SITE MEASURED | BRICKWORK | BRICKARCH HEAD | REPLACEMENT UPVC WINDOW. COLOUR: WHITE |
| 2F W 09                      | BEDROOM             | I              | EXISTING              | SITE MEASURED | SITE MEASURED | BRICKWORK | BRICKARCH HEAD | REPLACEMENT UPVC WINDOW. COLOUR: WHITE |
| 2F W 10                      | BEDROOM             | J              | EXISTING              | SITE MEASURED | SITE MEASURED | BRICKWORK | BRICKARCH HEAD | REPLACEMENT UPVC WINDOW. COLOUR: WHITE |
| 2F W 11                      | BEDROOM             | I              | EXISTING              | SITE MEASURED | SITE MEASURED | BRICKWORK | BRICKARCH HEAD | REPLACEMENT UPVC WINDOW. COLOUR: WHITE |
| 2F W 12                      | KITCHEN/LIVING ROOM | I              | EXISTING              | SITE MEASURED | SITE MEASURED | BRICKWORK | BRICKARCH HEAD | REPLACEMENT UPVC WINDOW. COLOUR: WHITE |
| 2F W 13                      | KITCHEN/LIVING ROOM | J              | EXISTING              | SITE MEASURED | SITE MEASURED | BRICKWORK | BRICKARCH HEAD | REPLACEMENT UPVC WINDOW. COLOUR: WHITE |
| 2F W 14                      | KITCHEN/LIVING ROOM |                | EXISTING              | SITE MEASURED | SITE MEASURED | BRICKWORK | BRICKARCH HEAD | REPLACEMENT UPVC WINDOW. COLOUR: WHITE |

Revision

A- PLANNING ISSUE 31/01/24 CP B- MUNTINS ADDED 01/02/24 CP

TYPE D

Drawing Title AS PROPOSED - WINDOW SCHEDULE 2F Project

TYPE I

Project 551-557 FINCHLEY ROAD

Client
GLENCAR CONSTRUCTION LTD

CAD Reference: 22-055-A-612