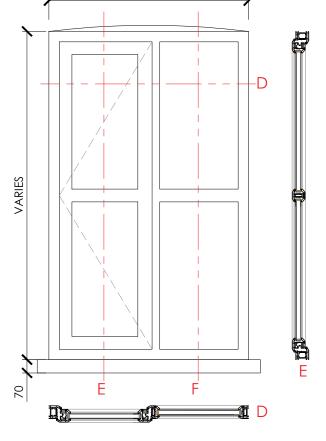

| Window schedule First Floor |                     |                |                       |               |               |           |                |                                        |  |  |
|-----------------------------|---------------------|----------------|-----------------------|---------------|---------------|-----------|----------------|----------------------------------------|--|--|
| WINDOW NO                   | LOCATION            | ELEVATION TYPE | STRUCTURAL<br>OPENING | so width      | SO HEIGHT     | FACADE    | NOTES          | MATERIAL                               |  |  |
| 1F W 01                     | BEDROOM             | В              | EXISTING              | SITE MEASURED | SITE MEASURED | RENDER    | -              | REPLACEMENT UPVC WINDOW. COLOUR: WHITE |  |  |
| 1F W 02                     | BEDROOM             | В              | EXISTING              | SITE MEASURED | SITE MEASURED | RENDER    | -              | REPLACEMENT UPVC WINDOW. COLOUR: WHITE |  |  |
| 1F W 03                     | BEDROOM             | C              | EXISTING              | SITE MEASURED | SITE MEASURED | RENDER    | -              | REPLACEMENT UPVC WINDOW. COLOUR: WHITE |  |  |
| 1F W 04                     | KITCHEN/LIVING ROOM | С              | EXISTING              | SITE MEASURED | SITE MEASURED | BRICKWORK | BRICKARCH HEAD | REPLACEMENT UPVC WINDOW. COLOUR: WHITE |  |  |
| 1F W 05                     | BEDROOM             | С              | NEW                   | 1135          | 1650          | BRICKWORK | BRICKARCH HEAD | NEW UPVC WINDOW. COLOUR: WHITE         |  |  |
| 1F W 06                     | BEDROOM             | С              | EXISTING              | SITE MEASURED | SITE MEASURED | BRICKWORK | BRICKARCH HEAD | REPLACEMENT UPVC WINDOW. COLOUR: WHITE |  |  |
| 1F W 07                     | KITCHEN/LIVING ROOM | Н              | EXISTING              | SITE MEASURED | SITE MEASURED | BRICKWORK | BRICKARCH HEAD | REPLACEMENT UPVC WINDOW. COLOUR: WHITE |  |  |
| 1F W 08                     | KITCHEN/LIVING ROOM | G              | EXISTING              | SITE MEASURED | SITE MEASURED | BRICKWORK | BRICKARCH HEAD | REPLACEMENT UPVC WINDOW. COLOUR: WHITE |  |  |
| 1F W 09                     | KITCHEN/LIVING ROOM | Н              | EXISTING              | SITE MEASURED | SITE MEASURED | BRICKWORK | BRICKARCH HEAD | REPLACEMENT UPVC WINDOW. COLOUR: WHITE |  |  |
| 1F W 10                     | BEDROOM             | Н              | EXISTING              | SITE MEASURED | SITE MEASURED | BRICKWORK | BRICKARCH HEAD | REPLACEMENT UPVC WINDOW. COLOUR: WHITE |  |  |
| 1F W 11                     | BEDROOM             | G              | EXISTING              | SITE MEASURED | SITE MEASURED | BRICKWORK | BRICKARCH HEAD | REPLACEMENT UPVC WINDOW. COLOUR: WHITE |  |  |
| 1F W 12                     | BEDROOM             | Н              | EXISTING              | SITE MEASURED | SITE MEASURED | BRICKWORK | BRICKARCH HEAD | REPLACEMENT UPVC WINDOW. COLOUR: WHITE |  |  |
| 1F W 13                     | KITCHEN/LIVING ROOM | Н              | EXISTING              | SITE MEASURED | SITE MEASURED | BRICKWORK | BRICKARCH HEAD | REPLACEMENT UPVC WINDOW. COLOUR: WHITE |  |  |
| 1F W 14                     | KITCHEN/LIVING ROOM | G              | EXISTING              | SITE MEASURED | SITE MEASURED | BRICKWORK | BRICKARCH HEAD | REPLACEMENT UPVC WINDOW. COLOUR: WHITE |  |  |
| 1F W 15                     | KITCHEN/LIVING ROOM | Н              | EXISTING              | SITE MEASURED | SITE MEASURED | BRICKWORK | BRICKARCH HEAD | REPLACEMENT UPVC WINDOW. COLOUR: WHITE |  |  |

TYPE G

FOR 1:5 DETAILS OF WINDOW CILL, WINDOW HEAD AND WINDOW JAMB REFER TO DRAWING A615

NOTE : IN ACCORDANCE WITH THE ACOUSTIC REPORT PRODUCED BY ADNITT ACOUSTICS (REF: E22128/ENV/R2A\_) SECONDARY GLAZING SYSTEMS HAVE BEEN RECOMMENDED TO MEET THE REQUIREMENTS OF PLANNING CONDITION 11, THE SPECIFICATION ASSUMES THAT THE DWELLINGS WILL BE VENTILATED WITH MECHANICAL VENTILATION HEAT RECOVERY SYSTEMS WITH APPROPRIATE SOUND