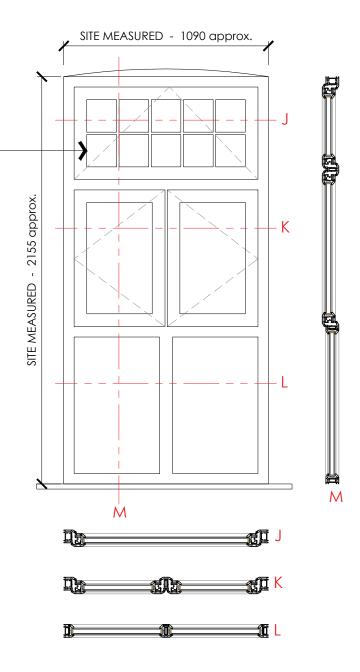

| Window schedule First Floor |                     |                |                       |               |               |           |                |                                        |  |  |
|-----------------------------|---------------------|----------------|-----------------------|---------------|---------------|-----------|----------------|----------------------------------------|--|--|
| WINDOW NO                   | LOCATION            | ELEVATION TYPE | STRUCTURAL<br>OPENING | so width      | SO HEIGHT     | FACADE    | NOTES          | MATERIAL                               |  |  |
| 1F W 01                     | BEDROOM             | В              | EXISTING              | SITE MEASURED | SITE MEASURED | RENDER    | -              | REPLACEMENT UPVC WINDOW. COLOUR: WHITE |  |  |
| 1F W 02                     | BEDROOM             | В              | EXISTING              | SITE MEASURED | SITE MEASURED | RENDER    | -              | REPLACEMENT UPVC WINDOW. COLOUR: WHITE |  |  |
| 1F W 03                     | BEDROOM             | C              | EXISTING              | SITE MEASURED | SITE MEASURED | RENDER    | -              | REPLACEMENT UPVC WINDOW. COLOUR: WHITE |  |  |
| 1F W 04                     | KITCHEN/LIVING ROOM | С              | EXISTING              | SITE MEASURED | SITE MEASURED | BRICKWORK | BRICKARCH HEAD | REPLACEMENT UPVC WINDOW. COLOUR: WHITE |  |  |
| 1F W 05                     | BEDROOM             | С              | NEW                   | 1135          | 1650          | BRICKWORK | BRICKARCH HEAD | NEW UPVC WINDOW. COLOUR: WHITE         |  |  |
| 1F W 06                     | BEDROOM             | С              | EXISTING              | SITE MEASURED | SITE MEASURED | BRICKWORK | BRICKARCH HEAD | REPLACEMENT UPVC WINDOW. COLOUR: WHITE |  |  |
| 1F W 07                     | KITCHEN/LIVING ROOM | Н              | EXISTING              | SITE MEASURED | SITE MEASURED | BRICKWORK | BRICKARCH HEAD | REPLACEMENT UPVC WINDOW. COLOUR: WHITE |  |  |
| 1F W 08                     | KITCHEN/LIVING ROOM | G              | EXISTING              | SITE MEASURED | SITE MEASURED | BRICKWORK | BRICKARCH HEAD | REPLACEMENT UPVC WINDOW. COLOUR: WHITE |  |  |
| 1F W 09                     | KITCHEN/LIVING ROOM | Н              | EXISTING              | SITE MEASURED | SITE MEASURED | BRICKWORK | BRICKARCH HEAD | REPLACEMENT UPVC WINDOW. COLOUR: WHITE |  |  |
| 1F W 10                     | BEDROOM             | Н              | EXISTING              | SITE MEASURED | SITE MEASURED | BRICKWORK | BRICKARCH HEAD | REPLACEMENT UPVC WINDOW. COLOUR: WHITE |  |  |
| 1F W 11                     | BEDROOM             | G              | EXISTING              | SITE MEASURED | SITE MEASURED | BRICKWORK | BRICKARCH HEAD | REPLACEMENT UPVC WINDOW. COLOUR: WHITE |  |  |
| 1F W 12                     | BEDROOM             | Н              | EXISTING              | SITE MEASURED | SITE MEASURED | BRICKWORK | BRICKARCH HEAD | REPLACEMENT UPVC WINDOW. COLOUR: WHITE |  |  |
| 1F W 13                     | KITCHEN/LIVING ROOM | Н              | EXISTING              | SITE MEASURED | SITE MEASURED | BRICKWORK | BRICKARCH HEAD | REPLACEMENT UPVC WINDOW. COLOUR: WHITE |  |  |
| 1F W 14                     | KITCHEN/LIVING ROOM | G              | EXISTING              | SITE MEASURED | SITE MEASURED | BRICKWORK | BRICKARCH HEAD | REPLACEMENT UPVC WINDOW. COLOUR: WHITE |  |  |
| 1F W 15                     | KITCHEN/LIVING ROOM | Н              | EXISTING              | SITE MEASURED | SITE MEASURED | BRICKWORK | BRICKARCH HEAD | REPLACEMENT UPVC WINDOW. COLOUR: WHITE |  |  |

## WINDOWS ELEVATIONS, PLANS AND SECTIONS (2)scale 1:20

VARIES

ä≇ C

MUNTINS TO OPENING

TOP LIGHT

TYPE H

Dr