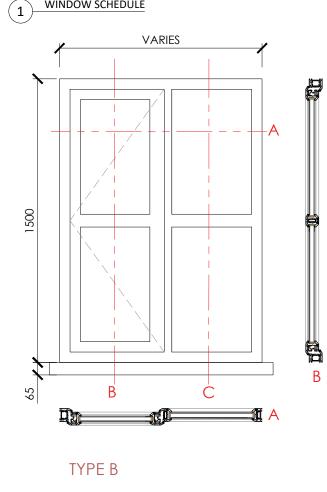

| Window schedule First Floor |                     |                |                       |               |               |           |                |                                        |  |  |
|-----------------------------|---------------------|----------------|-----------------------|---------------|---------------|-----------|----------------|----------------------------------------|--|--|
| WINDOW NO                   | LOCATION            | ELEVATION TYPE | STRUCTURAL<br>OPENING | so width      | SO HEIGHT     | FACADE    | NOTES          | MATERIAL                               |  |  |
| 1F W 01                     | BEDROOM             | В              | EXISTING              | SITE MEASURED | SITE MEASURED | RENDER    | -              | REPLACEMENT UPVC WINDOW. COLOUR: WHITE |  |  |
| 1F W 02                     | BEDROOM             | В              | EXISTING              | SITE MEASURED | SITE MEASURED | RENDER    | -              | REPLACEMENT UPVC WINDOW. COLOUR: WHITE |  |  |
| 1F W 03                     | BEDROOM             | C              | EXISTING              | SITE MEASURED | SITE MEASURED | RENDER    | -              | REPLACEMENT UPVC WINDOW. COLOUR: WHITE |  |  |
| 1F W 04                     | KITCHEN/LIVING ROOM | С              | EXISTING              | SITE MEASURED | SITE MEASURED | BRICKWORK | BRICKARCH HEAD | REPLACEMENT UPVC WINDOW. COLOUR: WHITE |  |  |
| 1F W 05                     | BEDROOM             | С              | NEW                   | 1135          | 1650          | BRICKWORK | BRICKARCH HEAD | NEW UPVC WINDOW. COLOUR: WHITE         |  |  |
| 1F W 06                     | BEDROOM             | С              | EXISTING              | SITE MEASURED | SITE MEASURED | BRICKWORK | BRICKARCH HEAD | REPLACEMENT UPVC WINDOW. COLOUR: WHITE |  |  |
| 1F W 07                     | KITCHEN/LIVING ROOM | Н              | EXISTING              | SITE MEASURED | SITE MEASURED | BRICKWORK | BRICKARCH HEAD | REPLACEMENT UPVC WINDOW. COLOUR: WHITE |  |  |
| 1F W 08                     | KITCHEN/LIVING ROOM | G              | EXISTING              | SITE MEASURED | SITE MEASURED | BRICKWORK | BRICKARCH HEAD | REPLACEMENT UPVC WINDOW. COLOUR: WHITE |  |  |
| 1F W 09                     | KITCHEN/LIVING ROOM | Н              | EXISTING              | SITE MEASURED | SITE MEASURED | BRICKWORK | BRICKARCH HEAD | REPLACEMENT UPVC WINDOW. COLOUR: WHITE |  |  |
| 1F W 10                     | BEDROOM             | Н              | EXISTING              | SITE MEASURED | SITE MEASURED | BRICKWORK | BRICKARCH HEAD | REPLACEMENT UPVC WINDOW. COLOUR: WHITE |  |  |
| 1F W 11                     | BEDROOM             | G              | EXISTING              | SITE MEASURED | SITE MEASURED | BRICKWORK | BRICKARCH HEAD | REPLACEMENT UPVC WINDOW. COLOUR: WHITE |  |  |
| 1F W 12                     | BEDROOM             | Н              | EXISTING              | SITE MEASURED | SITE MEASURED | BRICKWORK | BRICKARCH HEAD | REPLACEMENT UPVC WINDOW. COLOUR: WHITE |  |  |
| 1F W 13                     | KITCHEN/LIVING ROOM | Н              | EXISTING              | SITE MEASURED | SITE MEASURED | BRICKWORK | BRICKARCH HEAD | REPLACEMENT UPVC WINDOW. COLOUR: WHITE |  |  |
| 1F W 14                     | KITCHEN/LIVING ROOM | G              | EXISTING              | SITE MEASURED | SITE MEASURED | BRICKWORK | BRICKARCH HEAD | REPLACEMENT UPVC WINDOW. COLOUR: WHITE |  |  |
| 1F W 15                     | KITCHEN/LIVING ROOM | Н              | EXISTING              | SITE MEASURED | SITE MEASURED | BRICKWORK | BRICKARCH HEAD | REPLACEMENT UPVC WINDOW. COLOUR: WHITE |  |  |

## WINDOWS ELEVATIONS, PLANS AND SECTIONS (2)scale 1:20

VARIES

ä≇ C

MUNTINS TO OPENING

TOP LIGHT

TYPE H

Dr