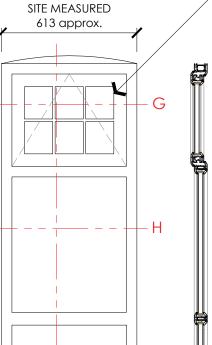

| Window schedule First Floor |                     |                |                       |               |               |           |                |                                        |  |  |
|-----------------------------|---------------------|----------------|-----------------------|---------------|---------------|-----------|----------------|----------------------------------------|--|--|
| WINDOW NO                   | LOCATION            | ELEVATION TYPE | STRUCTURAL<br>OPENING | so width      | SO HEIGHT     | FACADE    | NOTES          | MATERIAL                               |  |  |
| 1F W 01                     | BEDROOM             | В              | EXISTING              | SITE MEASURED | SITE MEASURED | RENDER    | -              | REPLACEMENT UPVC WINDOW. COLOUR: WHITE |  |  |
| 1F W 02                     | BEDROOM             | В              | EXISTING              | SITE MEASURED | SITE MEASURED | RENDER    | -              | REPLACEMENT UPVC WINDOW. COLOUR: WHITE |  |  |
| 1F W 03                     | BEDROOM             | C              | EXISTING              | SITE MEASURED | SITE MEASURED | RENDER    | -              | REPLACEMENT UPVC WINDOW. COLOUR: WHITE |  |  |
| 1F W 04                     | KITCHEN/LIVING ROOM | С              | EXISTING              | SITE MEASURED | SITE MEASURED | BRICKWORK | BRICKARCH HEAD | REPLACEMENT UPVC WINDOW. COLOUR: WHITE |  |  |
| 1F W 05                     | BEDROOM             | С              | NEW                   | 1135          | 1650          | BRICKWORK | BRICKARCH HEAD | NEW UPVC WINDOW. COLOUR: WHITE         |  |  |
| 1F W 06                     | BEDROOM             | С              | EXISTING              | SITE MEASURED | SITE MEASURED | BRICKWORK | BRICKARCH HEAD | REPLACEMENT UPVC WINDOW. COLOUR: WHITE |  |  |
| 1F W 07                     | KITCHEN/LIVING ROOM | Н              | EXISTING              | SITE MEASURED | SITE MEASURED | BRICKWORK | BRICKARCH HEAD | REPLACEMENT UPVC WINDOW. COLOUR: WHITE |  |  |
| 1F W 08                     | KITCHEN/LIVING ROOM | G              | EXISTING              | SITE MEASURED | SITE MEASURED | BRICKWORK | BRICKARCH HEAD | REPLACEMENT UPVC WINDOW. COLOUR: WHITE |  |  |
| 1F W 09                     | KITCHEN/LIVING ROOM | Н              | EXISTING              | SITE MEASURED | SITE MEASURED | BRICKWORK | BRICKARCH HEAD | REPLACEMENT UPVC WINDOW. COLOUR: WHITE |  |  |
| 1F W 10                     | BEDROOM             | Н              | EXISTING              | SITE MEASURED | SITE MEASURED | BRICKWORK | BRICKARCH HEAD | REPLACEMENT UPVC WINDOW. COLOUR: WHITE |  |  |
| 1F W 11                     | BEDROOM             | G              | EXISTING              | SITE MEASURED | SITE MEASURED | BRICKWORK | BRICKARCH HEAD | REPLACEMENT UPVC WINDOW. COLOUR: WHITE |  |  |
| 1F W 12                     | BEDROOM             | Н              | EXISTING              | SITE MEASURED | SITE MEASURED | BRICKWORK | BRICKARCH HEAD | REPLACEMENT UPVC WINDOW. COLOUR: WHITE |  |  |
| 1F W 13                     | KITCHEN/LIVING ROOM | Н              | EXISTING              | SITE MEASURED | SITE MEASURED | BRICKWORK | BRICKARCH HEAD | REPLACEMENT UPVC WINDOW. COLOUR: WHITE |  |  |
| 1F W 14                     | KITCHEN/LIVING ROOM | G              | EXISTING              | SITE MEASURED | SITE MEASURED | BRICKWORK | BRICKARCH HEAD | REPLACEMENT UPVC WINDOW. COLOUR: WHITE |  |  |
| 1F W 15                     | KITCHEN/LIVING ROOM | Н              | EXISTING              | SITE MEASURED | SITE MEASURED | BRICKWORK | BRICKARCH HEAD | REPLACEMENT UPVC WINDOW. COLOUR: WHITE |  |  |

TYPE G

FOR 1:5 DETAILS OF WINDOW CILL, WINDOW HEAD AND WINDOW JAMB REFER TO DRAWING A615

NOTE : IN ACCORDANCE WITH THE ACOUSTIC REPORT PRODUCED BY ADNITT ACOUSTICS (REF: E22128/ENV/R2A\_) SECONDARY GLAZING SYSTEMS HAVE BEEN RECOMMENDED TO MEET THE REQUIREMENTS OF PLANNING CONDITION 11, THE SPECIFICATION ASSUMES THAT THE DWELLINGS WILL BE VENTILATED WITH MECHANICAL VENTILATION HEAT RECOVERY SYSTEMS WITH APPROPRIATE SOUND