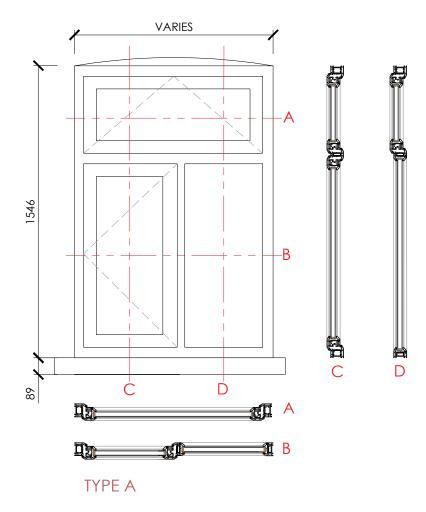

## 1 WINDOW SCHEDULE

WINDOW ELEVATION, PLAN AND SECTION

FOR 1:5 DETAILS OF WINDOW CILL, WINDOW HEAD AND WINDOW JAMB REFER TO DRAWING A615

NOTE: IN ACCORDANCE WITH THE ACOUSTIC REPORT PRODUCED BY ADNITT ACOUSTICS (REF: E22128/ENV/R2A\_) SECONDARY GLAZING SYSTEMS HAVE BEEN RECOMMENDED TO MEET THE REQUIREMENTS OF PLANNING CONDITION 11, THE SPECIFICATION ASSUMES THAT THE DWELLINGS WILL BE VENTILATED WITH MECHANICAL VENTILATION HEAT RECOVERY SYSTEMS WITH APPROPRIATE SOUND ATTENUATION.