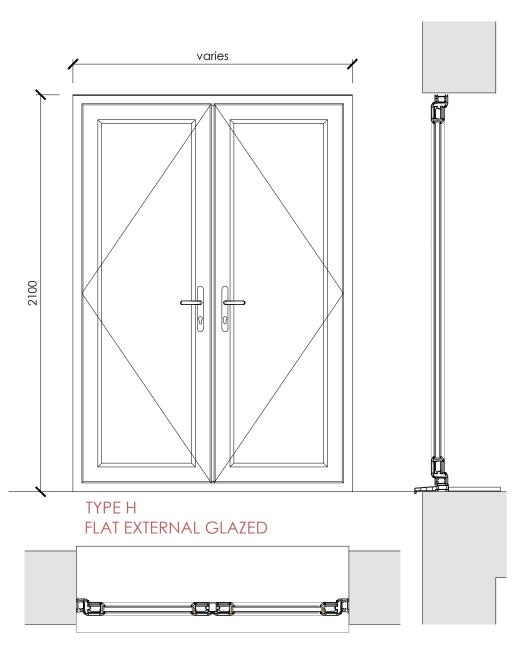

| Door schedule Second Floor |          |       |                |        |              |                      |                       |           |             |                 |             |             |                                                       |
|----------------------------|----------|-------|----------------|--------|--------------|----------------------|-----------------------|-----------|-------------|-----------------|-------------|-------------|-------------------------------------------------------|
| DOOR NO                    | LOCATION | SWING | ELEVATION TYPE | LEAF   | VISION PANEL | MIN CLEAR<br>OPENING | STRUCTURAL<br>OPENING | SO HEIGHT | FIRE RATING | Ironmongery Set | Head Detail | Jamb Detail | NOTES                                                 |
| 2F E 01                    | BEDROOM  | M     | Н              | Double | Glazed       | n/a                  | 1970                  | 2100      | n/a         | -               | 01          | 01          | WOOD VENEER FACED BOTH SIDES WITH HARDWOOD DOOR FRAME |
| 2F E 02                    | BEDROOM  | M     | Н              | Double | Glazed       | n/a                  | 1970                  | 2100      | n/a         | -               | 01          | 01          | WOOD VENEER FACED BOTH SIDES WITH HARDWOOD DOOR FRAME |

## DOOR SCHEDULE

DOOR ELEVATION, PLAN AND SECTION

SPECIFIC FRAME DETAILS FOR UPVC DOORS WILL BE ADDED ONCE RECEIVED FROM MANUFACTURER