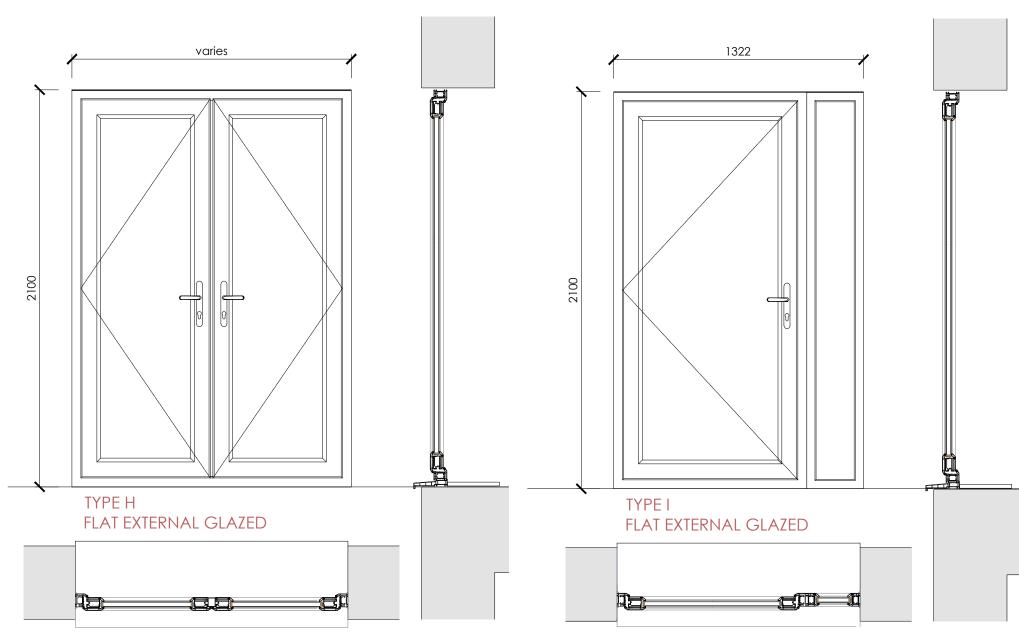

| Door schedule Ground Floor |                     |       |                |        |              |                      |                       |           |             |                 |             |             |                                      |
|----------------------------|---------------------|-------|----------------|--------|--------------|----------------------|-----------------------|-----------|-------------|-----------------|-------------|-------------|--------------------------------------|
| DOOR NO                    | LOCATION            | SWING | ELEVATION TYPE | LEAF   | VISION PANEL | MIN CLEAR<br>OPENING | STRUCTURAL<br>OPENING | SO HEIGHT | FIRE RATING | Ironmongery Set | Head Detail | Jamb Detail | NOTES                                |
| GF E 07                    | KITCHEN/LIVING ROOM | M     | Н              | Double | Glazed       | n/a                  | 1970                  | 2100      | n/a         | -               | 01          | 01          | UPVC DOUBLE FRENCH DOORS. COLOUR TBC |
| GF E 08                    | BEDROOM             | Λ     | I              | Single | Glazed       | n/a                  | 1332                  | 2100      | n/a         | -               | 01          | 01          | UPVC SINGLE FRENCH DOOR. COLOUR TBC  |
| GF E 09                    | KITCHEN/LIVING ROOM | M     | Н              | Double | Glazed       | n/a                  | 1970                  | 2100      | n/a         | -               | 01          | 01          | UPVC DOUBLE FRENCH DOORS. COLOUR TBC |
| GF E 10                    | BEDROOM             | Λ     | I              | Single | Glazed       | n/a                  | 1332                  | 2100      | n/a         | -               | 01          | 01          | UPVC SINGLE FRENCH DOOR. COLOUR TBC  |

## 1 DOOR SCHEDULE

DOOR ELEVATIONS, PLANS AND SECTIONS scale 1:20

SPECIFIC FRAME DETAILS FOR UPVC DOORS WILL BE ADDED ONCE RECEIVED FROM MANUFACTURER