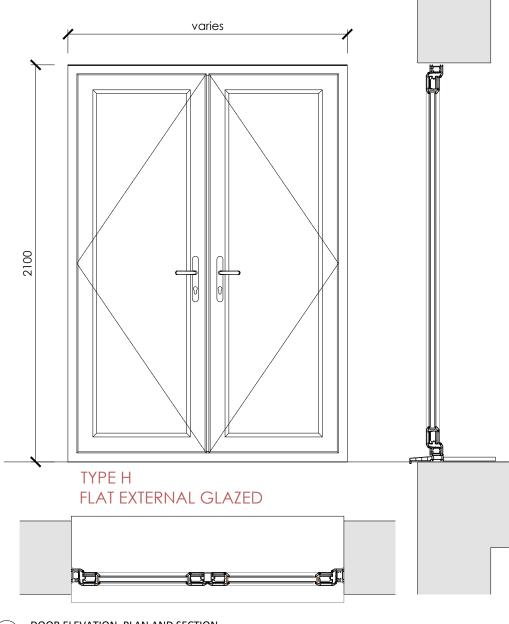

|         | Door schedule Lower Ground Floor |       |                |        |              |                      |                       |           |             |                 |             |             |                                      |
|---------|----------------------------------|-------|----------------|--------|--------------|----------------------|-----------------------|-----------|-------------|-----------------|-------------|-------------|--------------------------------------|
| DOOR NO | LOCATION                         | SWING | ELEVATION TYPE | LEAF   | VISION PANEL | MIN CLEAR<br>OPENING | STRUCTURAL<br>OPENING | SO HEIGHT | FIRE RATING | Ironmongery Set | Head Detail | Jamb Detail | NOTES                                |
| LG E 01 | KITCHEN/LIVING ROOM              | M     | Н              | Double | Glazed       | n/a                  | 1970                  | 2100      | n/a         | -               | 01          | 01          | UPVC DOUBLE FRENCH DOORS. COLOUR TBC |
| LF E 02 | BEDROOM                          | M     | Н              | Double | Glazed       | n/a                  | 1970                  | 2100      | n/a         | -               | 01          | 01          | UPVC DOUBLE FRENCH DOORS. COLOUR TBC |
| LG E 03 | BEDROOM                          | M     | Н              | Double | Glazed       | n/a                  | 1970                  | 2100      | n/a         | -               | 01          | 01          | UPVC DOUBLE FRENCH DOORS. COLOUR TBC |
| LG E 04 | KITCHEN/LIVING ROOM              | M     | Н              | Double | Glazed       | n/a                  | 1970                  | 2100      | n/a         | -               | 01          | 01          | UPVC DOUBLE FRENCH DOORS. COLOUR TBC |
| LG E 05 | BEDROOM                          | M     | Н              | Double | Glazed       | n/a                  | 1970                  | 2100      | n/a         | -               | 01          | 01          | UPVC DOUBLE FRENCH DOORS. COLOUR TBC |
| LG E 06 | KITCHEN/LIVING ROOM              | M     | Н              | Double | Glazed       | n/a                  | 1970                  | 2100      | n/a         | -               | 01          | 01          | UPVC DOUBLE FRENCH DOORS. COLOUR TBC |

## DOOR SCHEDULE (1)

DOOR ELEVATION, PLAN AND SECTION 2 scale 1:20

| DO NOT SCALE THIS DRAWING - USE DIMENSIONS<br>The Contractor is to check and verify all dimensions on site before starting work and report                                                                                                                                                              | Revisions<br>A- PLANNING ISSUE 07/02/24 CP | Drawing Title<br>AS PROPOSED - DOOR SCHEDULE LG FLOOR | Drawing Number<br>22-055-A-600 | bcr∙                              |
|---------------------------------------------------------------------------------------------------------------------------------------------------------------------------------------------------------------------------------------------------------------------------------------------------------|--------------------------------------------|-------------------------------------------------------|--------------------------------|-----------------------------------|
| any omissions or errors. This drawing is to be read in conjunction with all relevant consultants<br>and specialists drawings. This drawing is copyright                                                                                                                                                 |                                            | Project<br>551-557 FINCHLEY ROAD                      | Scale<br>1:20                  | www.bc                            |
| This drawing is issued for the sole and exclusive use of the named recipient. Distribution to<br>any third party is on the strict understanding that no liability is accepted by bcr-infinity architects<br>for any discrepancies, errors or omissions that may be present, and no guarentee is offered |                                            |                                                       | Date<br>Feb 2024               | e: studio<br>Cambric              |
| as to the accuracy of information shown.                                                                                                                                                                                                                                                                |                                            | Client<br>GLENCAR CONSTRUCTION LTD                    | Drawn by: CP                   | 1 Welling<br>CB1 1HW<br>T 01223 3 |
|                                                                                                                                                                                                                                                                                                         |                                            | CAD Reference: 22-055-A-600                           | Checked by: JH                 | 101223                            |

## PLANNING

SPECIFIC FRAME DETAILS FOR UPVC DOORS WILL BE ADDED ONCE RECEIVED FROM MANUFACTURER